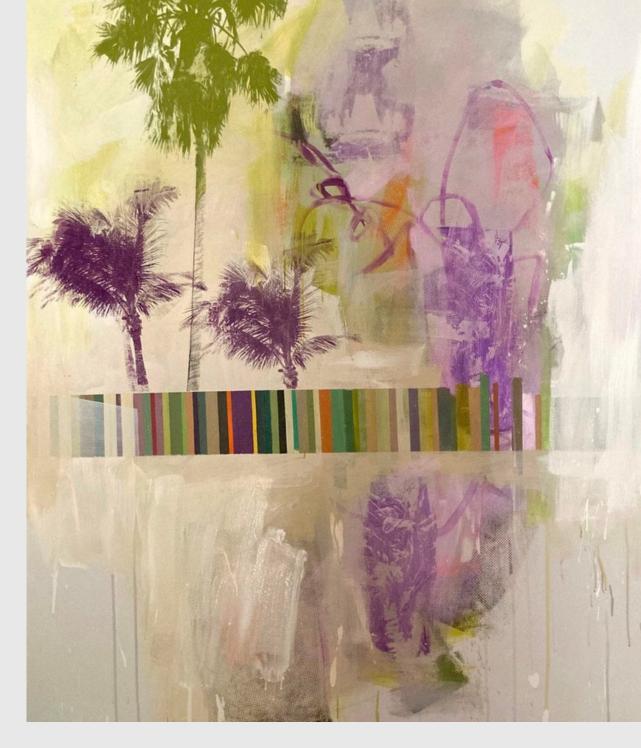

LANDSCAPE SERIES
EA: 16"H X 12"W X .1"D @ \$400
Oil on archival paper
Ships from New York

Collage series taken from images of Henry Moore sculptures
EA: 22"H X 22"W X 1"D @ \$950
Archival pigment prints on watercolor paper
Ships from California