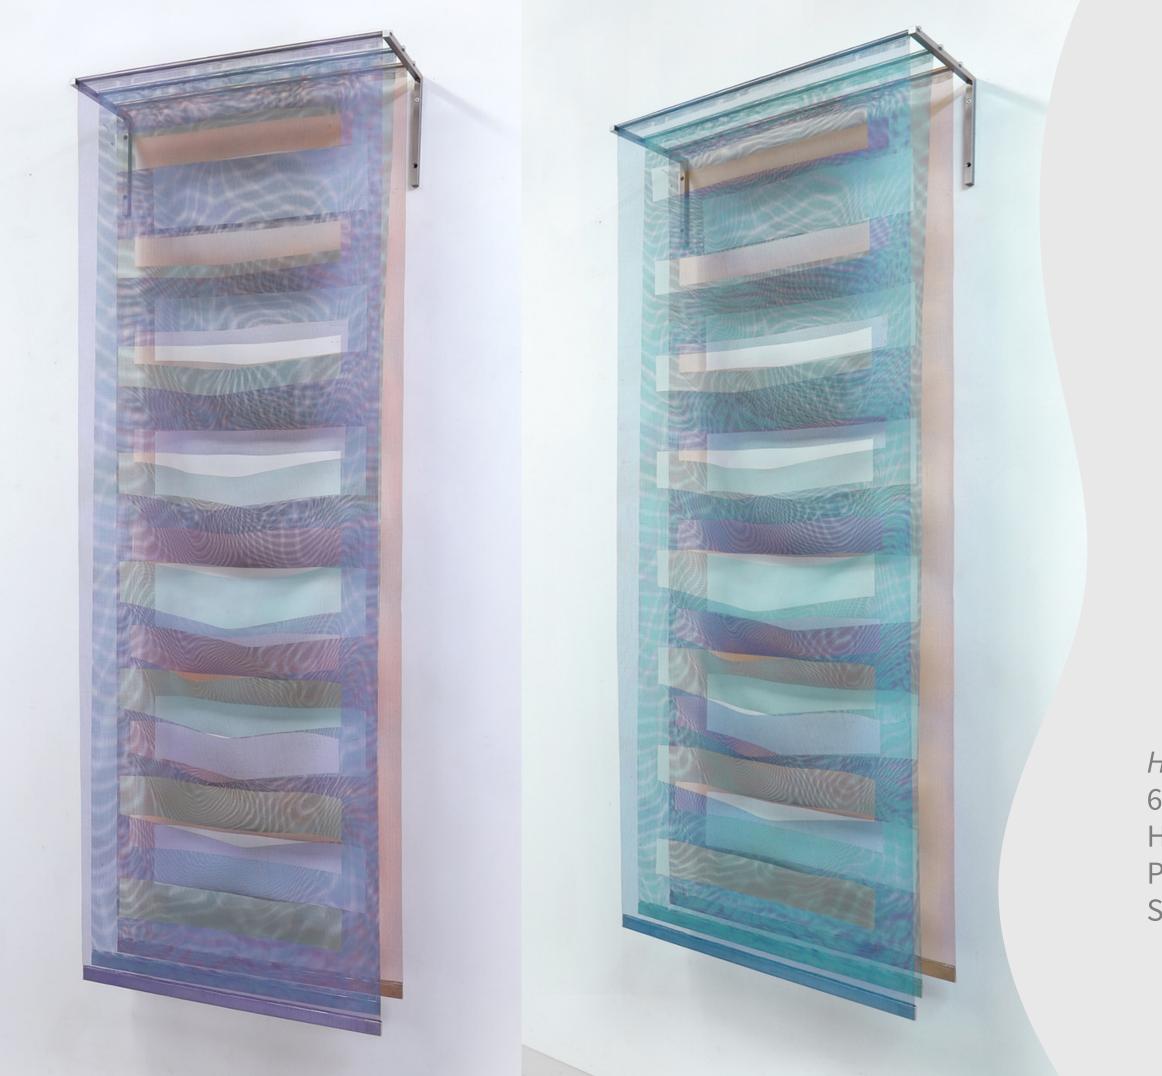

 $\label{eq:NIGHTPOOL} \mbox{54"H x 48"W x 7"D}$  Hand-painted screen and stainless steel hanging system

BIG SQUIGGLE BLUE
38.3"H x 21.6"W x .75"D
MDF, acrylic
\$520
Ships from Michigan

IN MY MOTHER'S GARDEN SERIES
45"H x 30"W image on 52"H x 36"W sheet / various sizes
Digital design printed on archival paper
\$4,000 / various price points
Ships from California