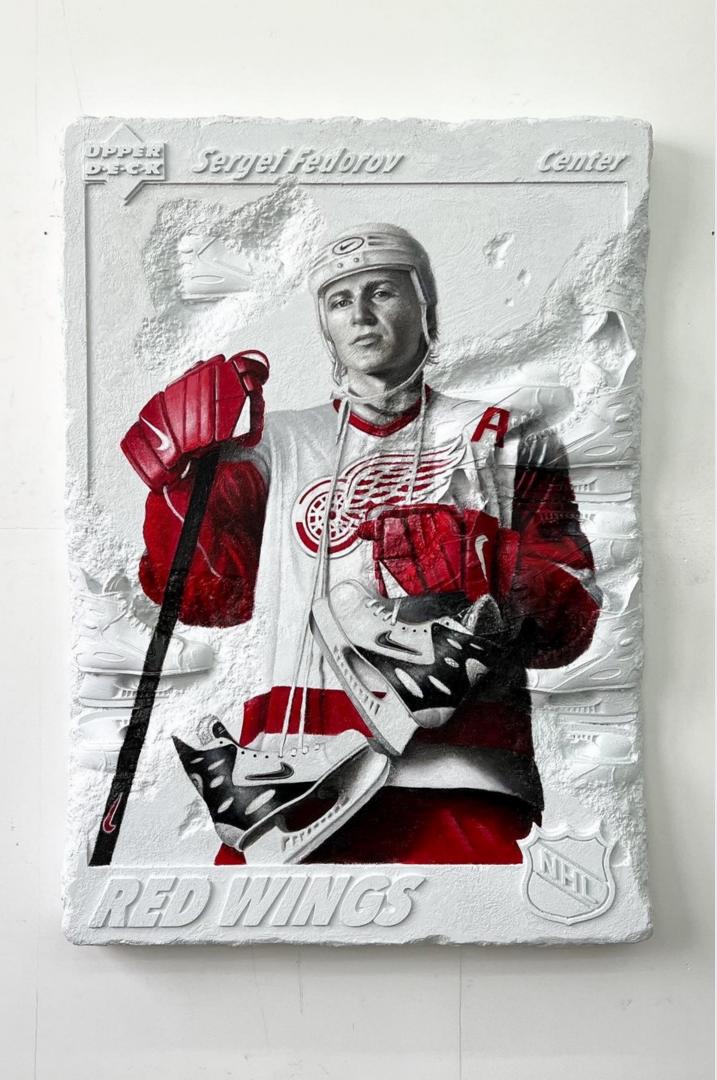

## SCULPTED WALL ART custom or inventory

THE EMPEROR'S CLOTHES
40"H X 26"W X 1"D

Dye sublimation print on custom cut aluminum
\$3,200
Ships from California

STRANGE DISTRACTOR 62"H X 62"W X 1.5"D Oil on canvas \$7,200 Ships from Michigan