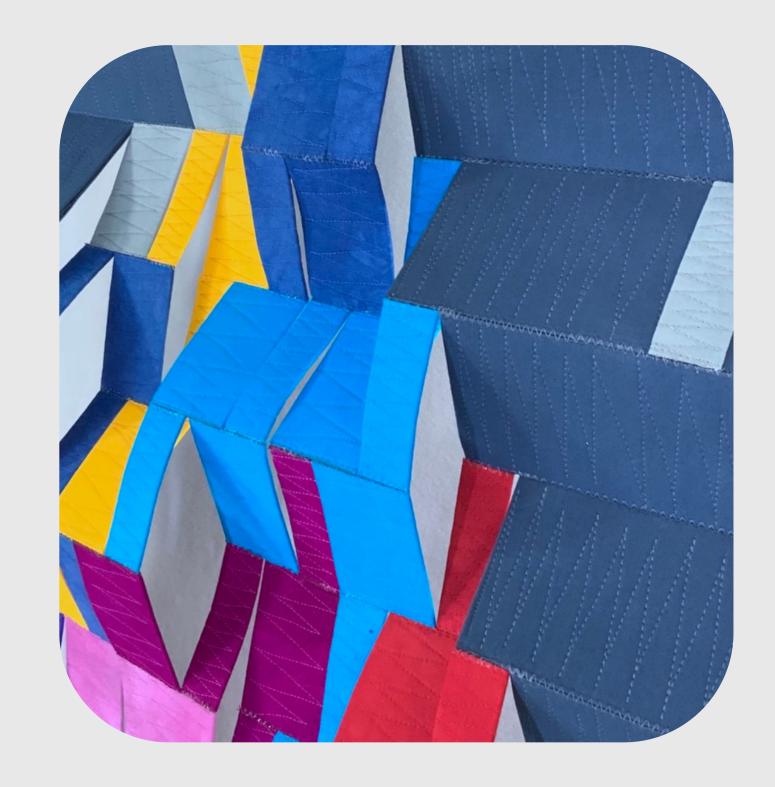

CANTERBURY 2
38"H x 38"W x .25"D
Cotton fabric, thread, batting
\$3,000
Ships from Michigan

OVER THE MOON
74"H x 112"W x 3"D
Upcycled vinyl street banners, cut and woven,
hung freely from grommets
\$6,500
Ships from California