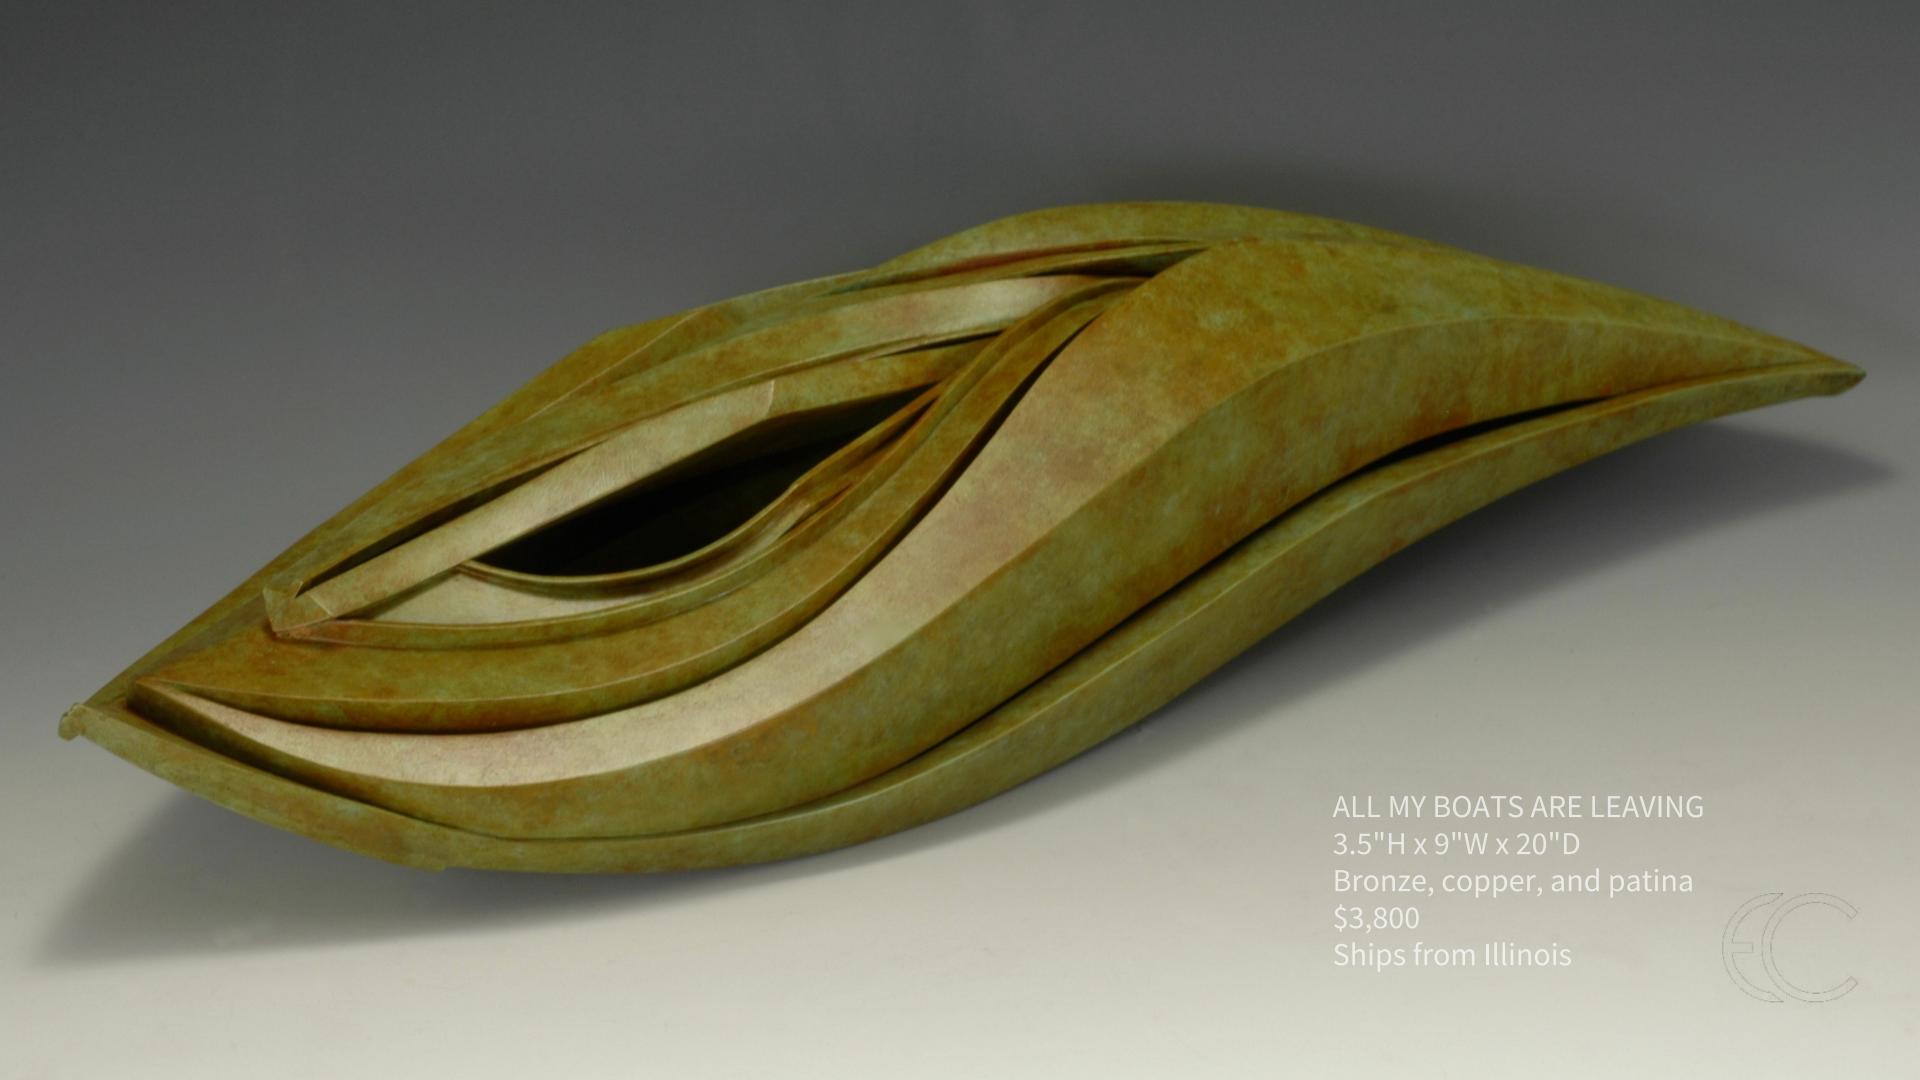

## SCULPTED WALL ART custom or inventory

THE EMPEROR'S CLOTHES
40"H X 26"W X 1"D

Dye sublimation print on custom cut aluminum
\$3,200
Ships from California

STRANGE DISTRACTOR 62"H X 62"W X 1.5"D Oil on canvas \$7,200 Ships from Michigan