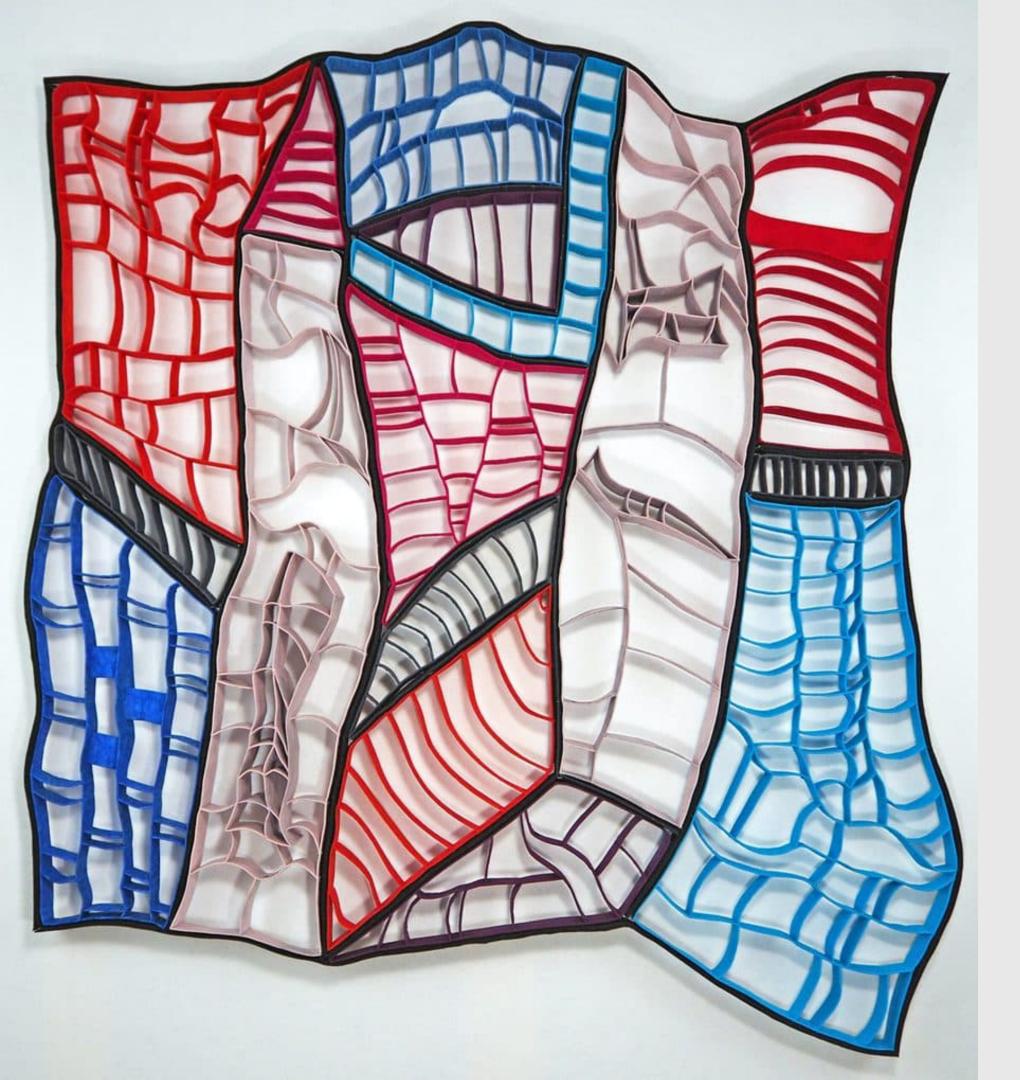

CINQUE TERRE
49"H x 49"W x 3"D
Hand dyed fabric, batting, thread, velcro, aluminum slats
\$4,800
Ships from Michigan

EVOLVED SPACES
60"H x 44"W x 2.5"D
Hand dyed fabric, batting, thread, metal slat
4,850
Ships from Michigan