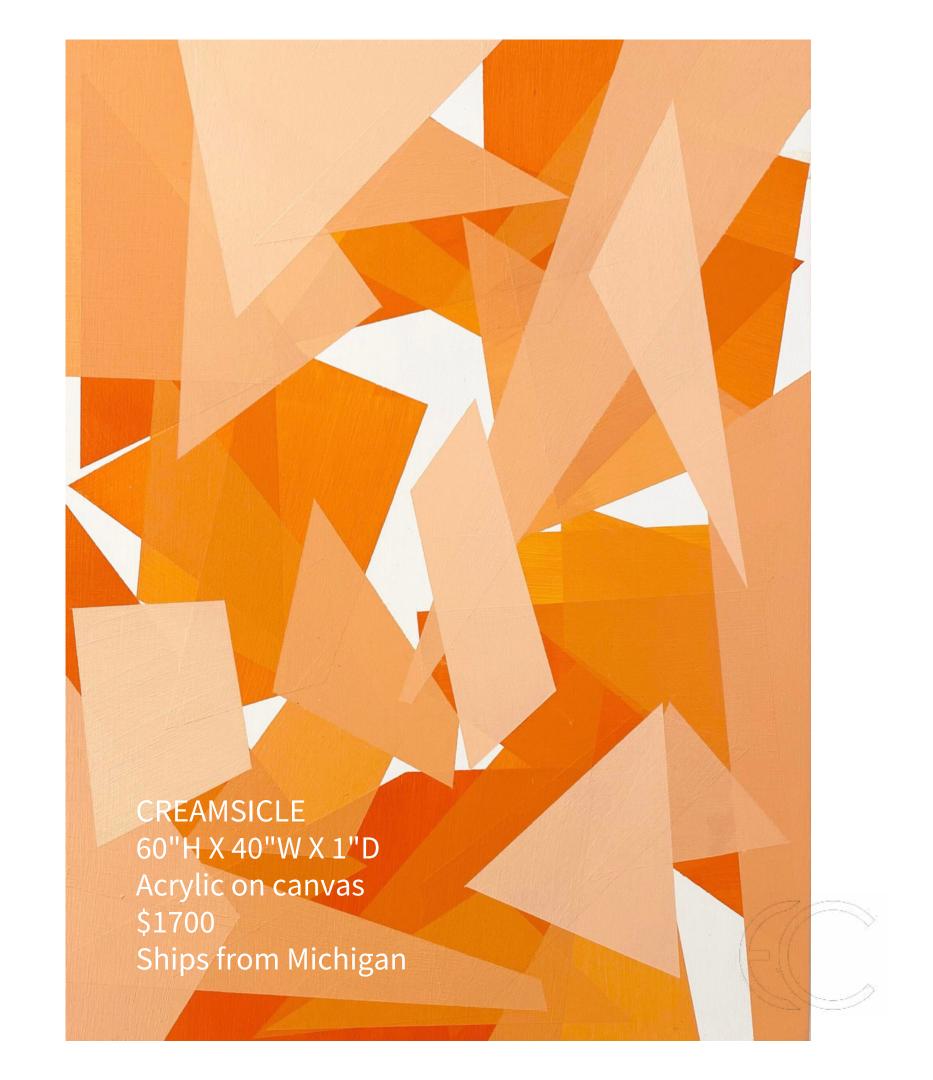

## BEYOND PAINTINGS

## SCULPTED WALL ART custom or inventory















THE EMPEROR'S CLOTHES
40"H X 26"W X 1"D

Dye sublimation print on custom cut aluminum
\$3,200
Ships from California







STRANGE DISTRACTOR 62"H X 62"W X 1.5"D Oil on canvas \$7,200 Ships from Michigan















Andrea provided invaluable guidance to the entire team. Her extensive knowledge, resources, art selection, and amazing eye created a thoughtful and beautiful environment that enhanced the mission of the project.

We appreciated that the selections included diverse mediums and that every aspect ran smoothly.

Andrea easily balanced her artistic intuition with the client's requests, strict budget, and tight schedule.

The end results are very impressive.

Embrace Creatives has my enthusiastic recommendation. I am confident that she will bring the same warmth, support, in