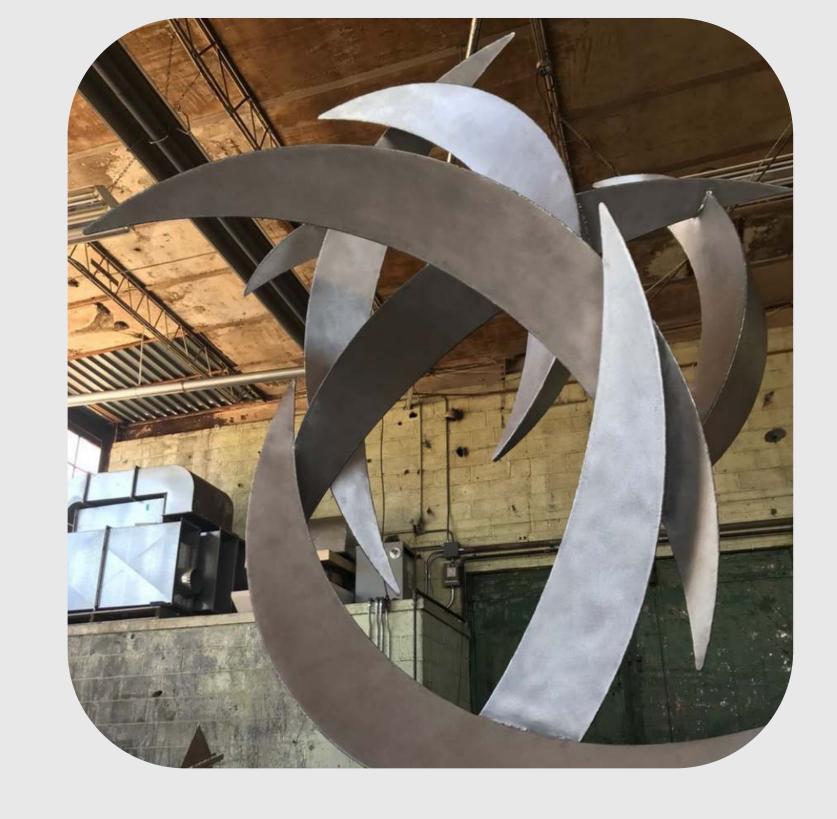

VITAL NATURE
Commissioned by Pincanna
Stainless steel, Cor-ten steel, up-lighting
12'H x 6' W x 4' D

45 #15
40"H x 36"W x 1.5"D
Acrylic on canvas
\$7,200
Ships from Massachusetts

45 #9
48"H x 30"W x 1.5"D
Acrylic on canvas
\$7,200
Ships from Massachusetts