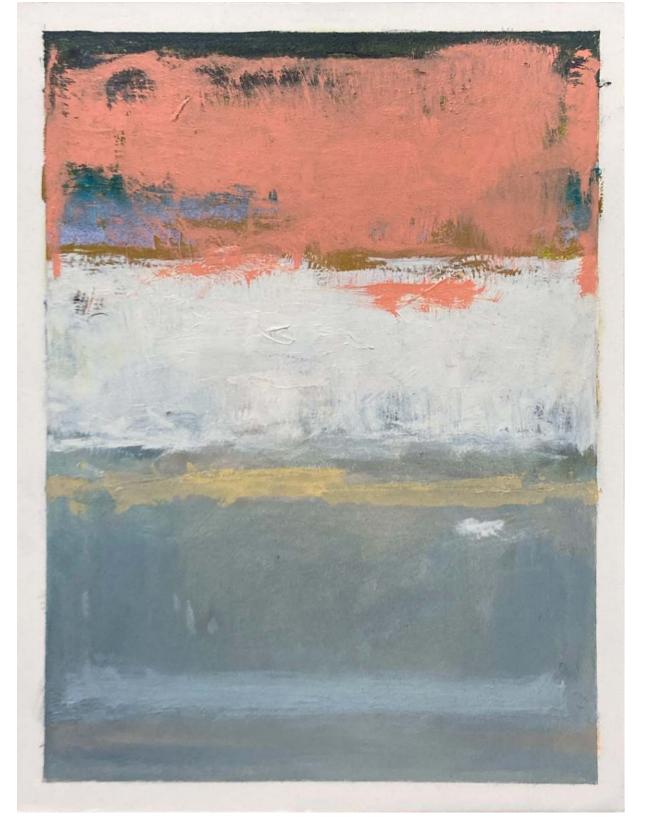

LANDSCAPE SERIES
EA: 16"H X 12"W X .1"D @ \$400
Oil on archival paper
Ships from New York

Collage series taken from images of Henry Moore sculptures
EA: 22"H X 22"W X 1"D @ \$950
Archival pigment prints on watercolor paper
Ships from California