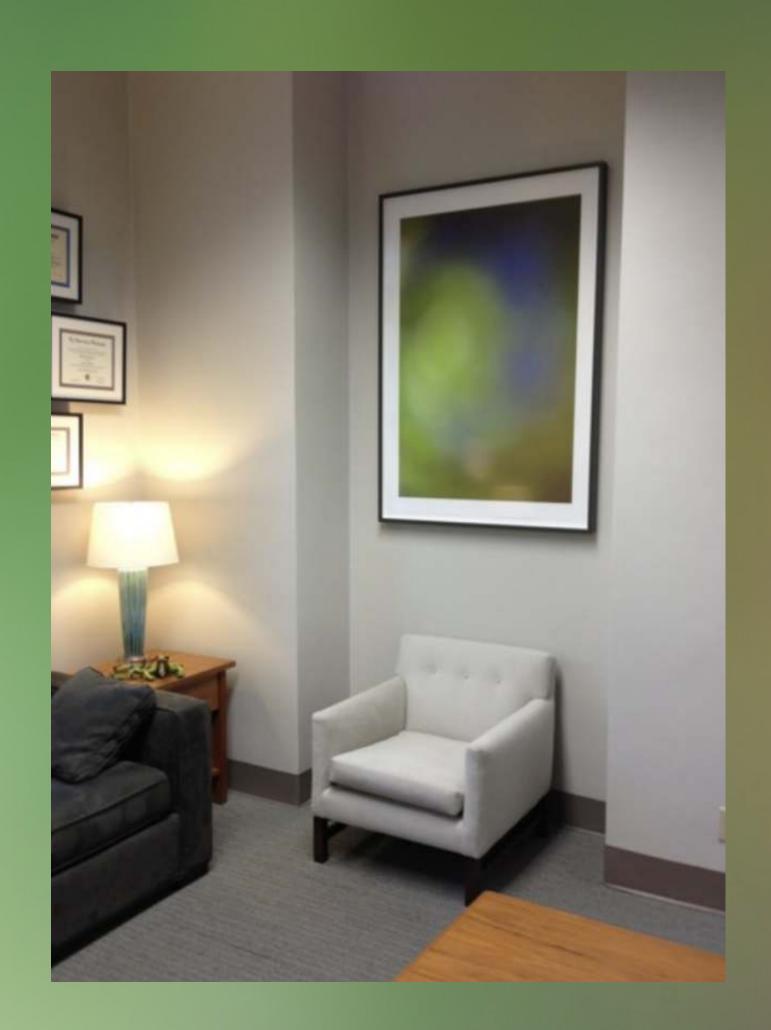

Andrea provided invaluable guidance to the entire team. Her extensive knowledge, resources, art selection, and amazing eye created a thoughtful and beautiful environment that enhanced the mission of the project.

We appreciated that the selections included diverse mediums and that every aspect ran smoothly.

Andrea easily balanced her artistic intuition with the client's requests, strict budget, and tight schedule.

The end results are very impressive.

Embrace Creatives has my enthusiastic recommendation. I am confident that she will bring the same warmth, support, insight, and hard work to your next project.

Dwane Adle / Comprehensive Design Group, Inc.