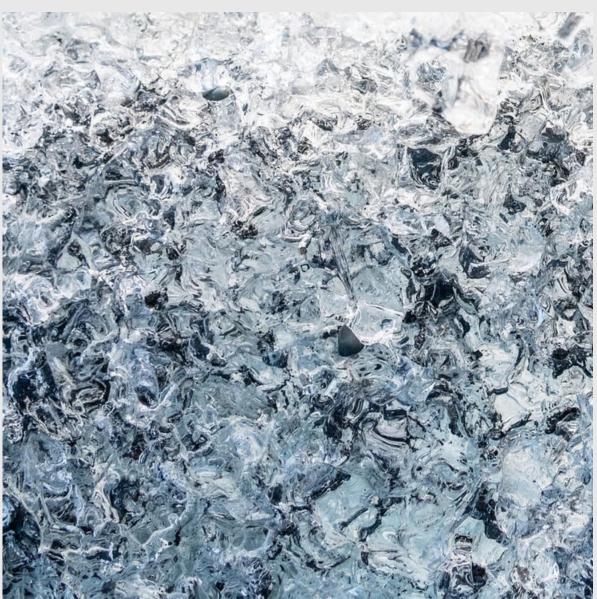

DIAMOND BEACH ICEBERG SERIES
EA: 36"H x 36"W x 0.1"D @ \$1,200
Fine art print on Epson exhibition fiber paper
Ships from North Carolina

SERIOUSLY, IT TICKLES
24"H x 24"W x .25"D / various sizes
Photograph digitally altered on paper
\$900 / various price points
Ships from Michigan