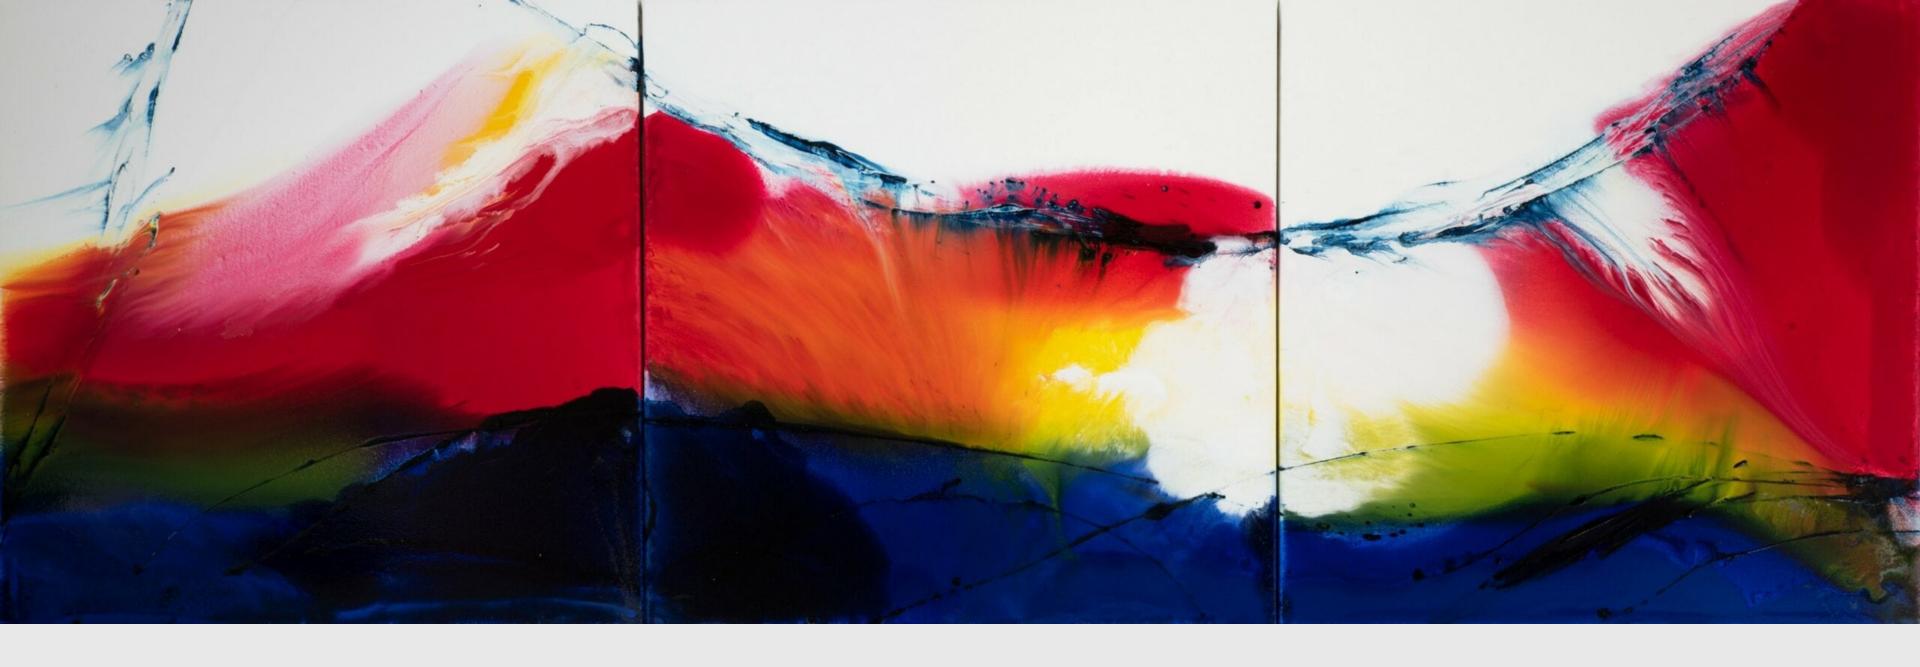

DEPOSIZIONE
60"H x 49"W x 1.5"D
Oil on linen
\$15,000
Ships from South Carolina

3854 (triptych)
36"H x 108"W x 2"D
Oil on canvas
\$9,000
Ships from Ohio

Hand-painted screens
69"H x 30"W x 9"D
Hand painted screens with stainless hanging system
Prices from \$5,200
Ships from Michigan