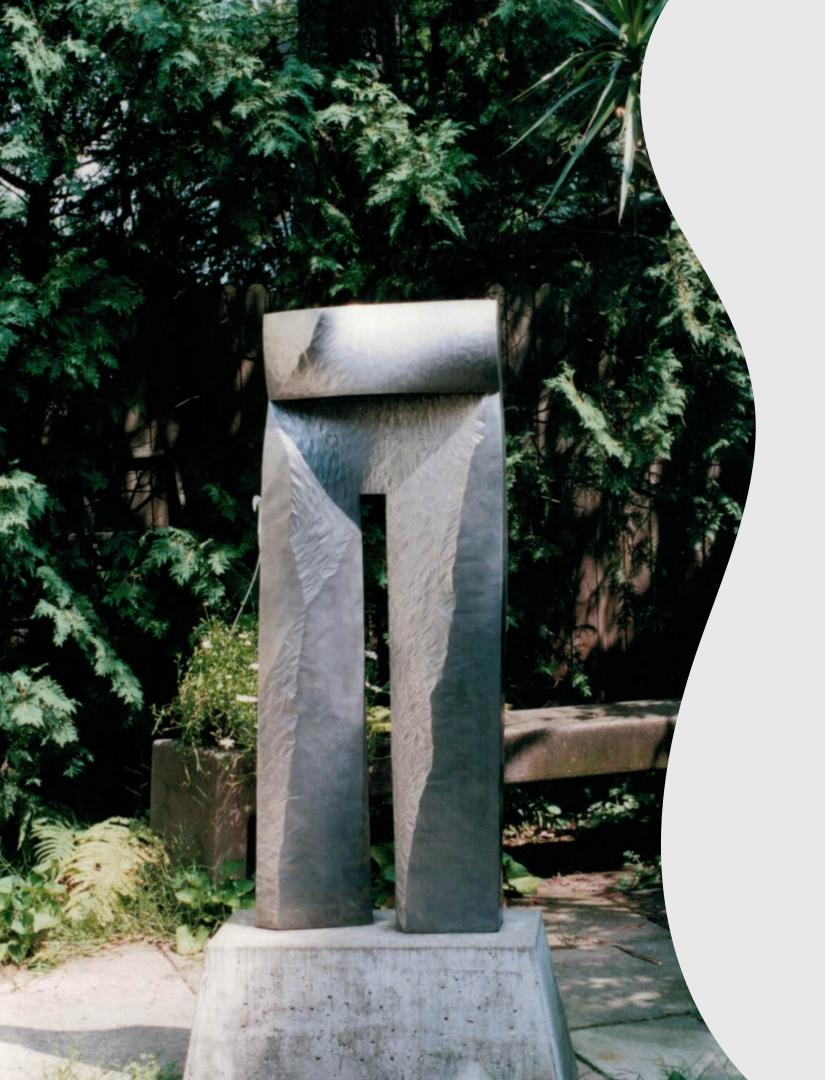

## PUBLIC SCULPTURE

From the estate of artist and Michigan Modern Designer
Jim Miller Melberg
1929-2017

Cast aluminum various sizes various prices

WINTER WIND
55"H x 26"W x 16"D
Cast aluminum
\$12,000
Ships from Michigan