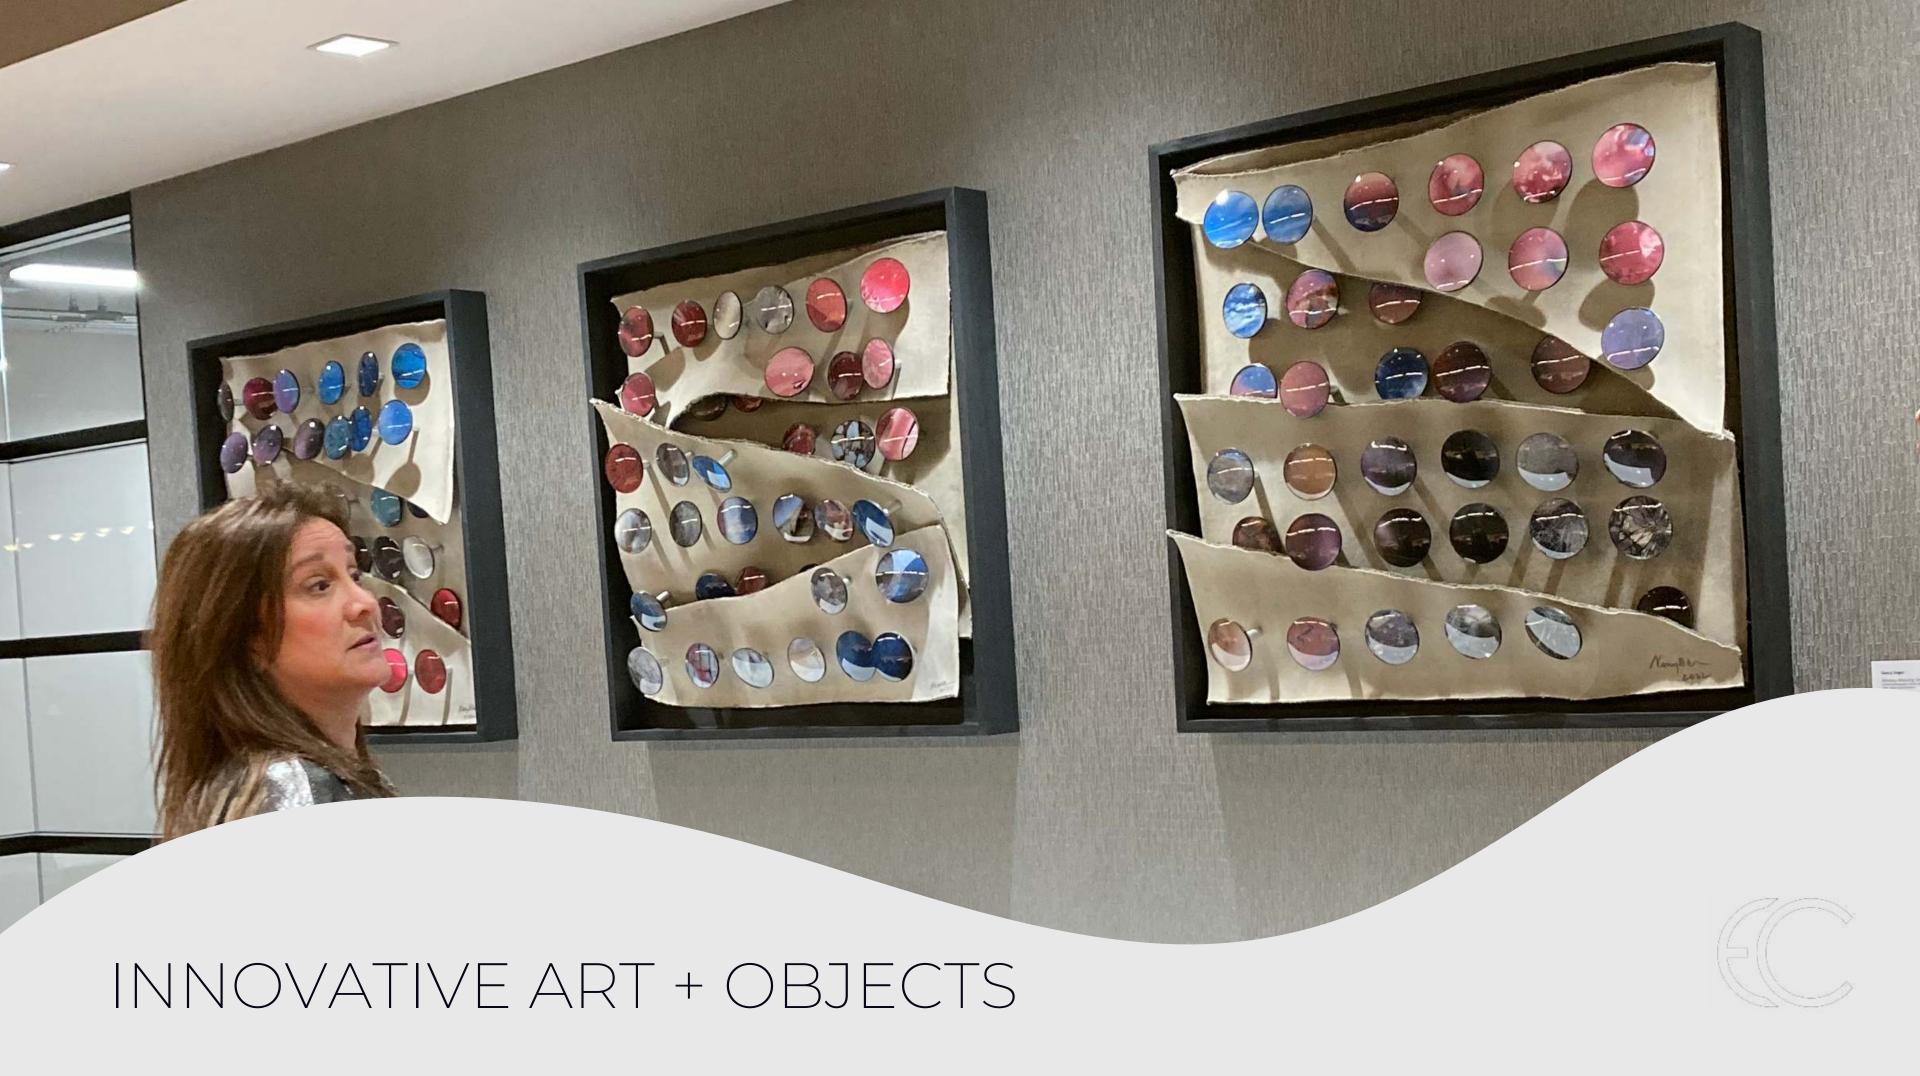

## CREATE A TRADE ACCOUNT

- Save artwork for future projects
- Early access to new art + objects
- Exclusive invitations

EmbraceCreatives.com/trade-registration

WHITE RUSSIAN 60"H x 44" W Acrylic, resin, and concrete