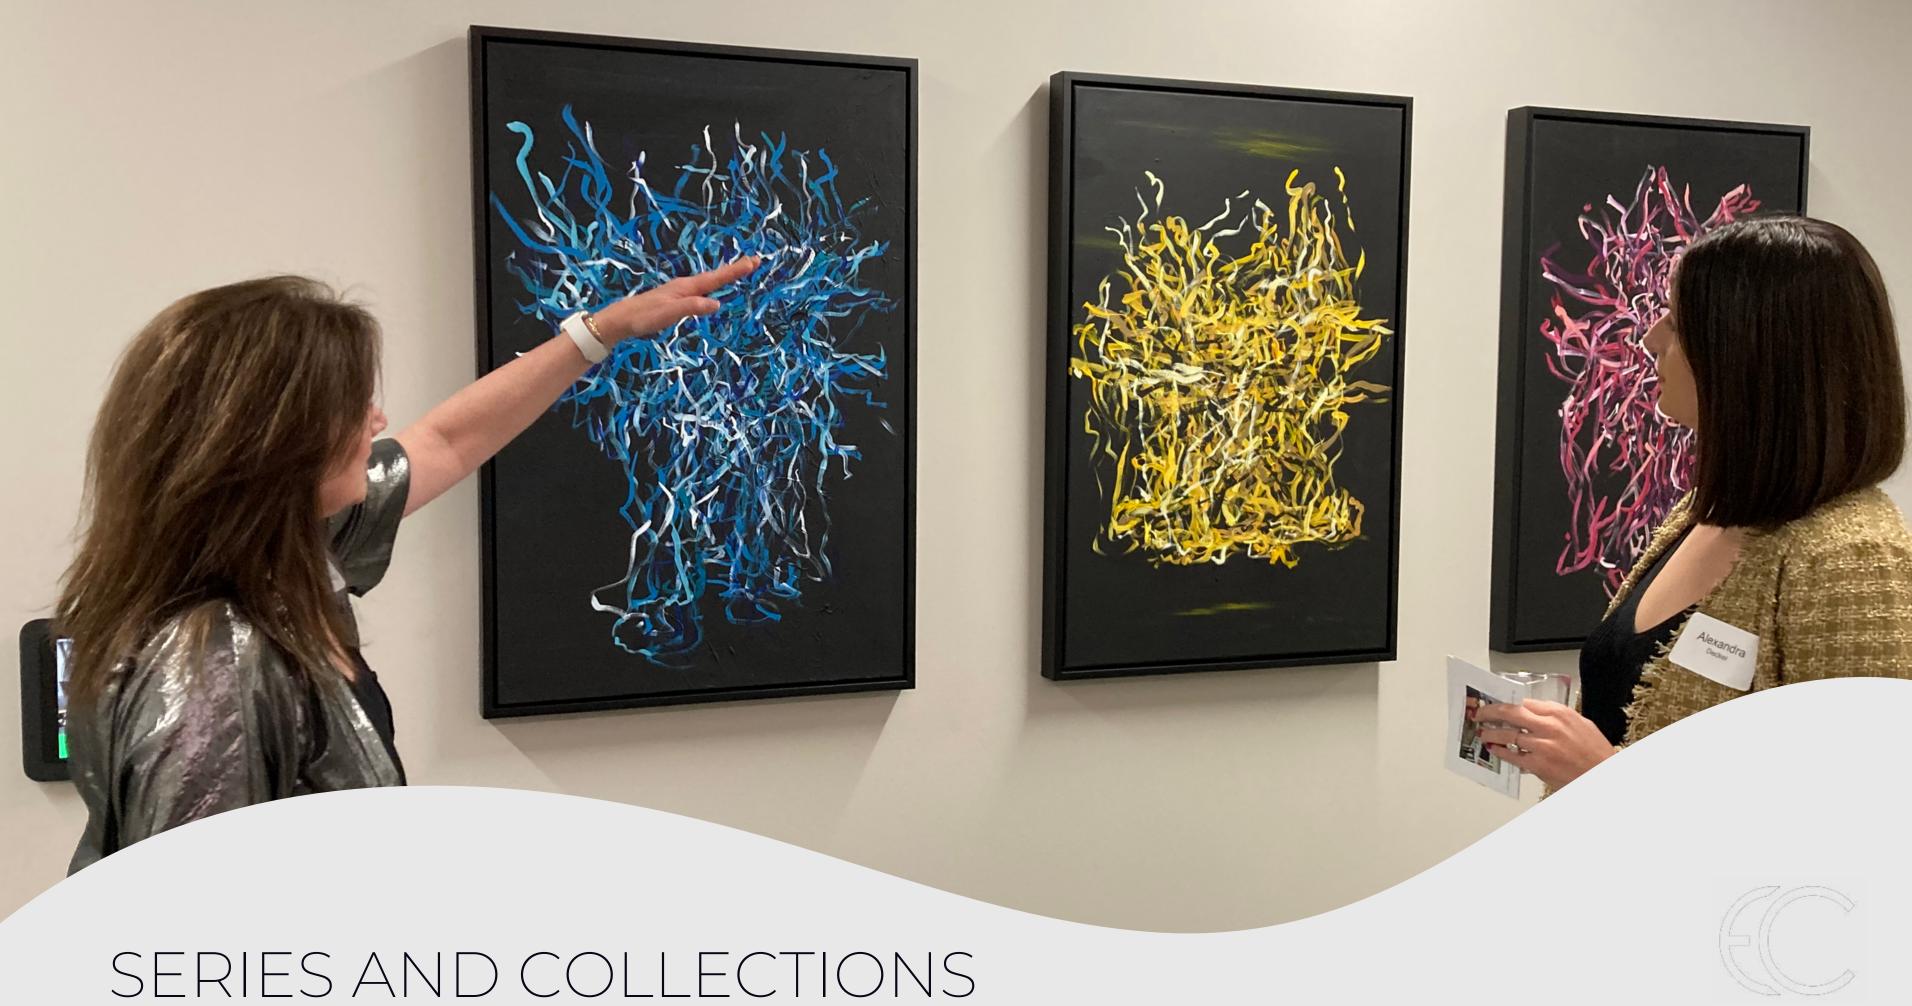

$3,200
Ships from California







STRANGE DISTRACTOR 62"H X 62"W X 1.5"D Oil on canvas \$7,200 Ships from Michigan















Andrea provided invaluable guidance to the entire team. Her extensive knowledge, resources, art selection, and amazing eye created a thoughtful and beautiful environment that enhanced the mission of the project.

We appreciated that the selections included diverse mediums and that every aspect ran smoothly.

Andrea easily balanced her artistic intuition with the client's requests, strict budget, and tight schedule.

The end results are very impressive.

Embrace Creatives has my enthusiastic recommendation. I am confident that she will bring the same warmth, support, insight, and hard work to your next project.

Dwane Adle / Comprehensive Design Group, Inc.











LANDSCAPE SERIES
EA: 16"H X 12"W X .1"D @ \$400
Oil on archival paper
Ships from New York









Collage series taken from images of Henry Moore sculptures
EA: 22"H X 22"W X 1"D @ \$950
Archival pigment prints on watercolor paper
Ships from California









MUTE CHART SERIES
EA: 56"H X 48"W X 2"D @ \$8,000
Acrylic, screen print, ink on panel
Ships from California









TERRA.23 - C19
32"H x 24"W x 2"D
\$1,200
Acrylic and synthetic paper on panel
Ships from South Carolina







 $\label{eq:NIGHTPOOL} \mbox{54"H x 48"W x 7"D}$  Hand-painted screen and stainless steel hanging system





BIG SQUIGGLE BLUE
38.3"H x 21.6"W x .75"D
MDF, acrylic
\$520
Ships from Michigan











IN MY MOTHER'S GARDEN SERIES
45"H x 30"W image on 52"H x 36"W sheet / various sizes
Digital design