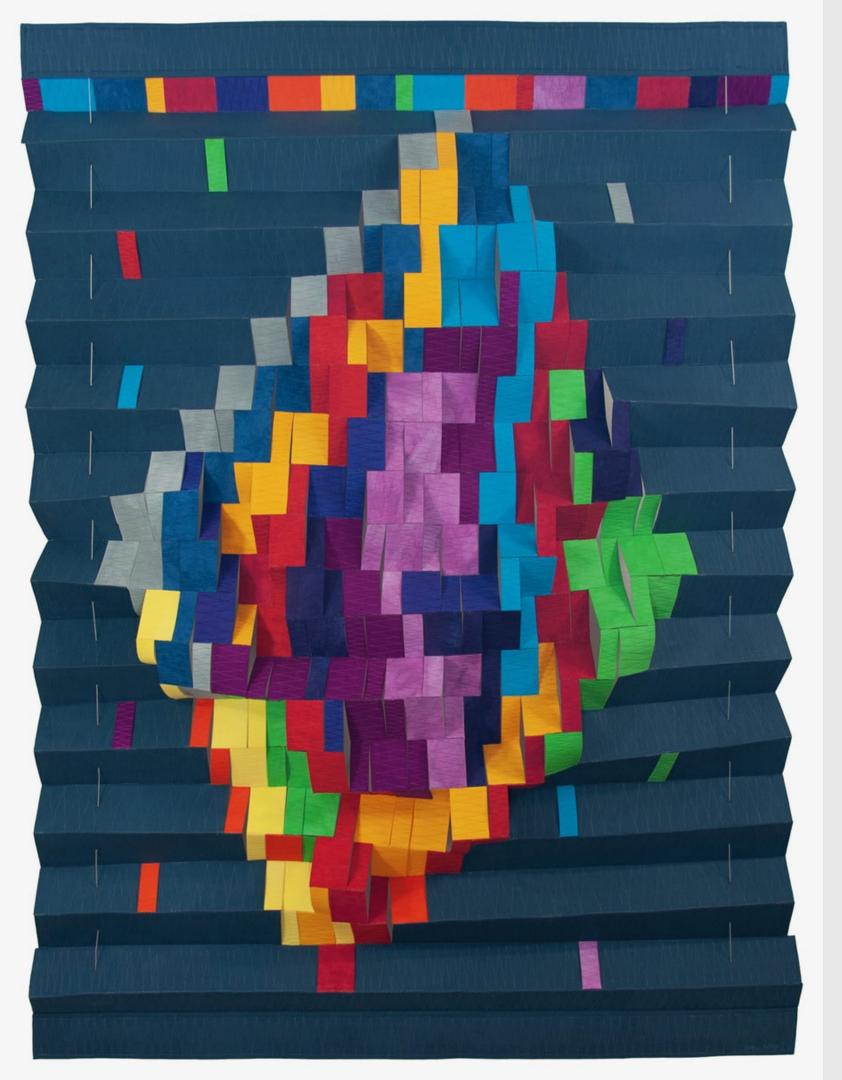

CANTERBURY 2
38"H x 38"W x .25"D
Cotton fabric, thread, batting
\$3,000
Ships from Michigan

OVER THE MOON
74"H x 112"W x 3"D
Upcycled vinyl street banners, cut and woven,
hung freely from grommets
\$6,500
Ships from California