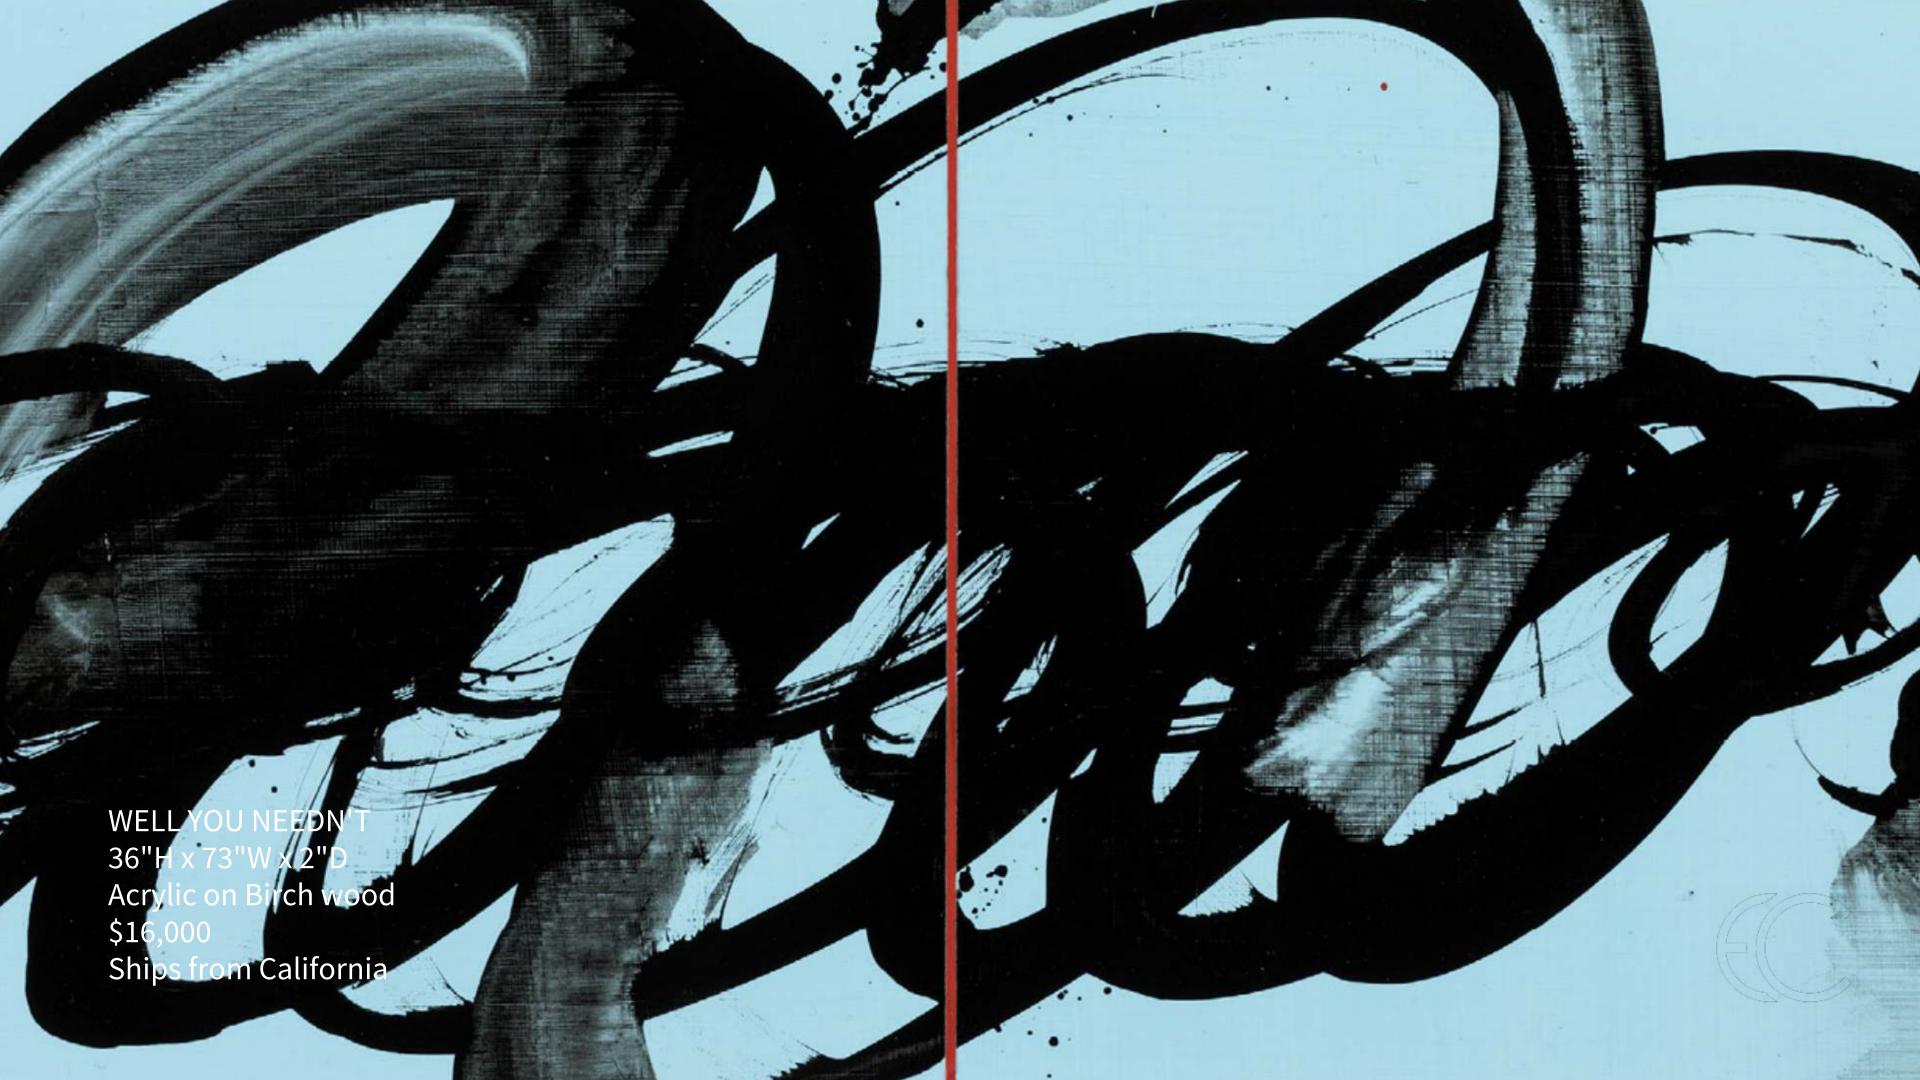

 $\label{eq:NIGHTPOOL} \mbox{54"H x 48"W x 7"D}$  Hand-painted screen and stainless steel hanging system

BIG SQUIGGLE BLUE
38.3"H x 21.6"W x .75"D
MDF, acrylic
\$520
Ships from Michigan

IN MY MOTHER'S GARDEN SERIES
45"H x 30"W image on 52"H x 36"W sheet / various sizes
Digital design printed on archival paper
\$4,000 / various price points
Ships from California