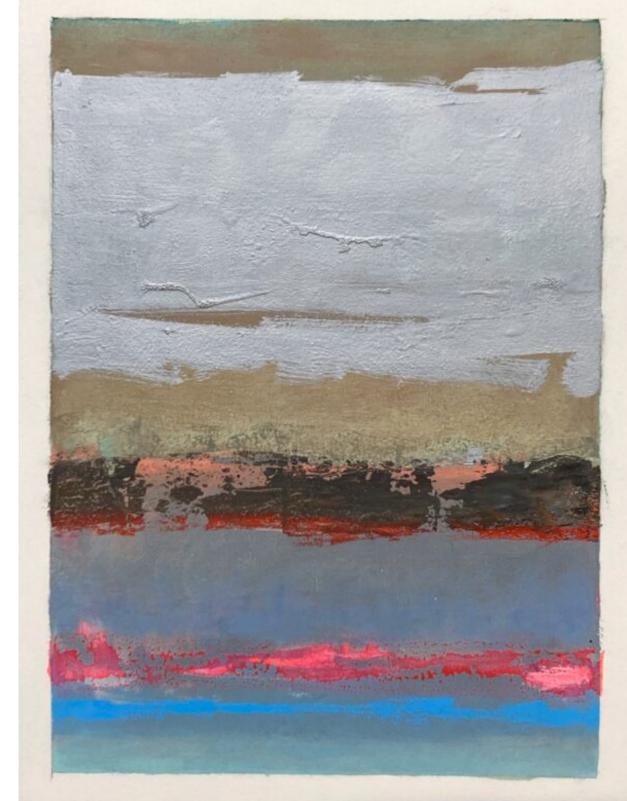

LANDSCAPE SERIES
EA: 16"H X 12"W X .1"D @ \$400
Oil on archival paper
Ships from New York

Collage series taken from images of Henry Moore sculptures
EA: 22"H X 22"W X 1"D @ \$950
Archival pigment prints on watercolor paper
Ships from California