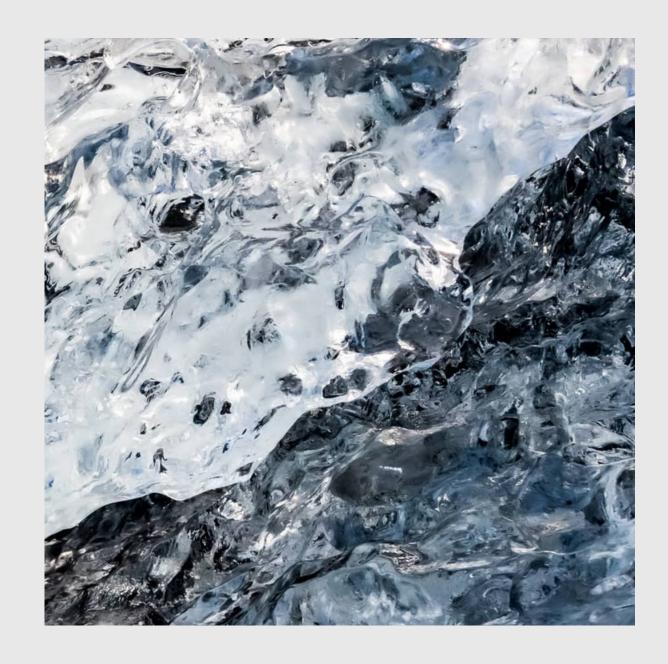

DIAMOND BEACH ICEBERG SERIES
EA: 36"H x 36"W x 0.1"D @ \$1,200
Fine art print on Epson exhibition fiber paper
Ships from North Carolina

SERIOUSLY, IT TICKLES
24"H x 24"W x .25"D / various sizes
Photograph digitally altered on paper
\$900 / various price points
Ships from Michigan