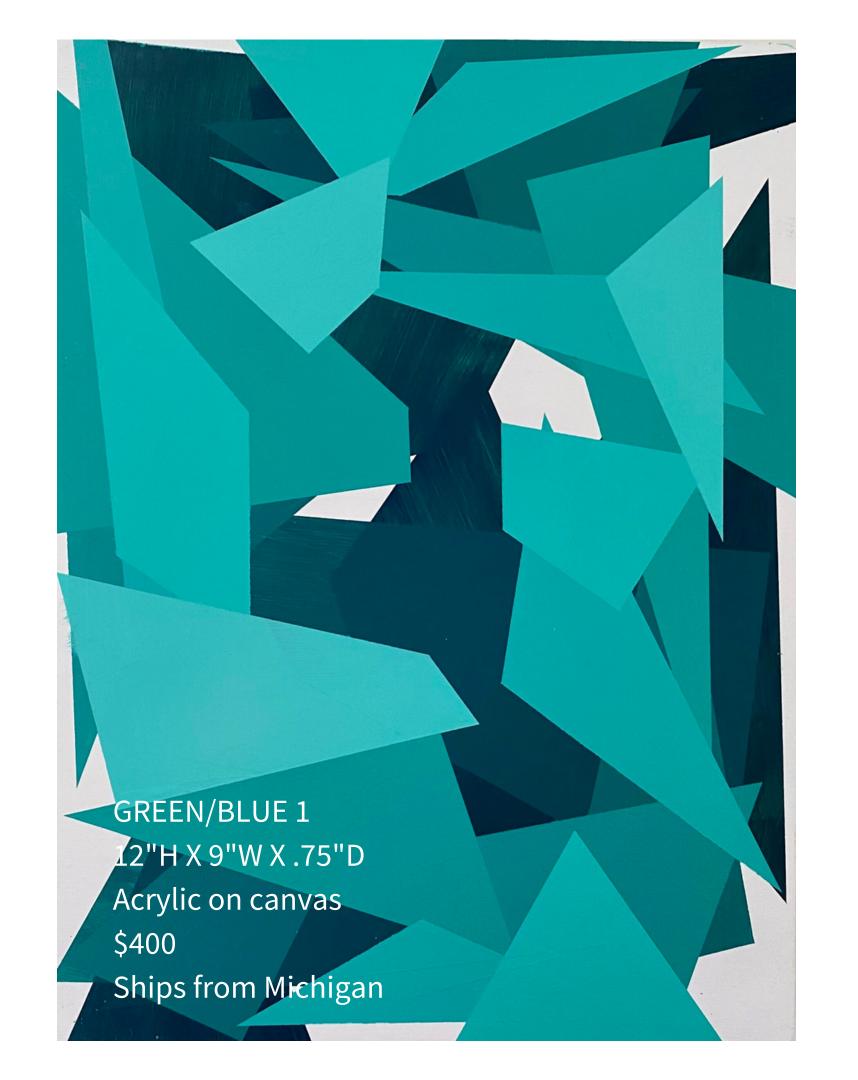

## BEYOND PAINTINGS

## SCULPTED WALL ART custom or inventory















THE EMPEROR'S CLOTHES
40"H X 26"W X 1"D

Dye sublimation print on custom cut aluminum
\$3,200
Ships from California







STRANGE DISTRACTOR 62"H X 62"W X 1.5"D Oil on canvas \$7,200 Ships from Michigan















Andrea provided invaluable guidance to the entire team. Her extensive knowledge, resources, art selection, and amazing eye created a thoughtful and beautiful environment that enhanced the mission of the project.

We appreciated that the selections included diverse mediums and that every aspect ran smoothly.

Andrea easily balanced her artistic intuition with the client's requests, strict budget, and tight schedule.

The end results are very impressive.

Embrace Creatives has my enthusiastic recommendation. I am confident that she will bring the same warmth, support,