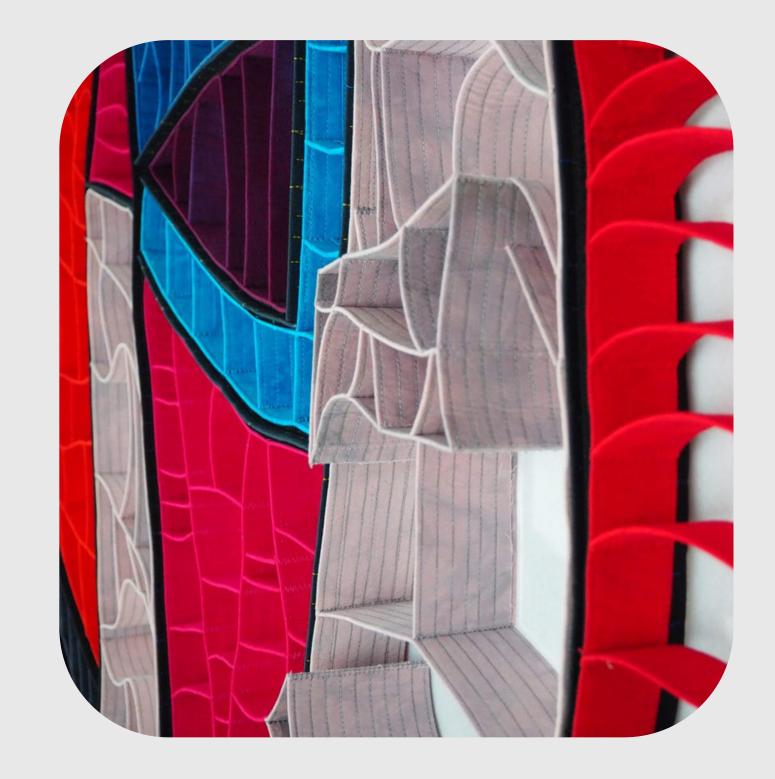

CINQUE TERRE
49"H x 49"W x 3"D
Hand dyed fabric, batting, thread, velcro, aluminum slats
\$4,800
Ships from Michigan

EVOLVED SPACES
60"H x 44"W x 2.5"D
Hand dyed fabric, batting, thread, metal slat
4,850
Ships from Michigan