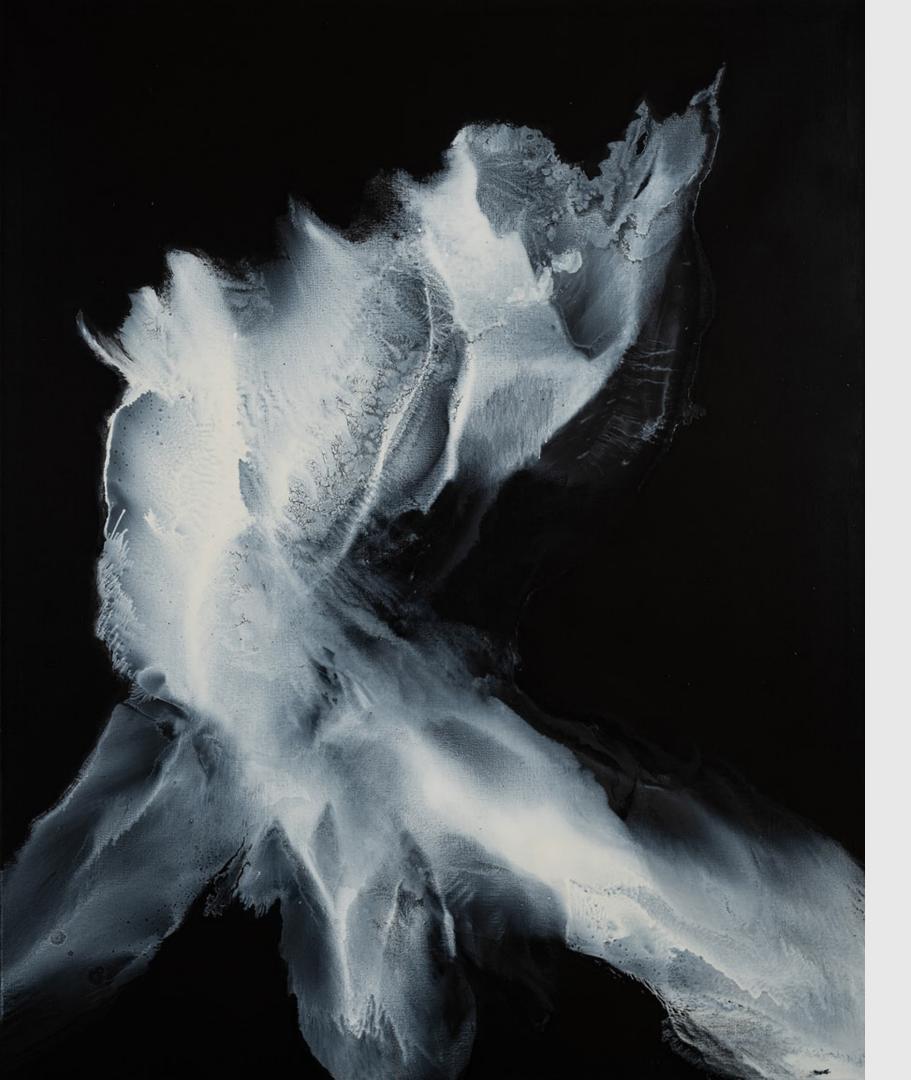

UNTITLED (MINERAL) 40"H X 30"W X 1"D Oil on canvas \$2,500 Ships from New York

LAST HOLIDAY UNDER THE AUTUMN MOON / 40"H X 80"W X 1.5"D Oil on canvas / \$8,000 / Ships from Texas

LOOKING FOR A SILVER LINING
29"H x 21"W x 1"D
Oil on paper
\$1,000
Ships from Virginia