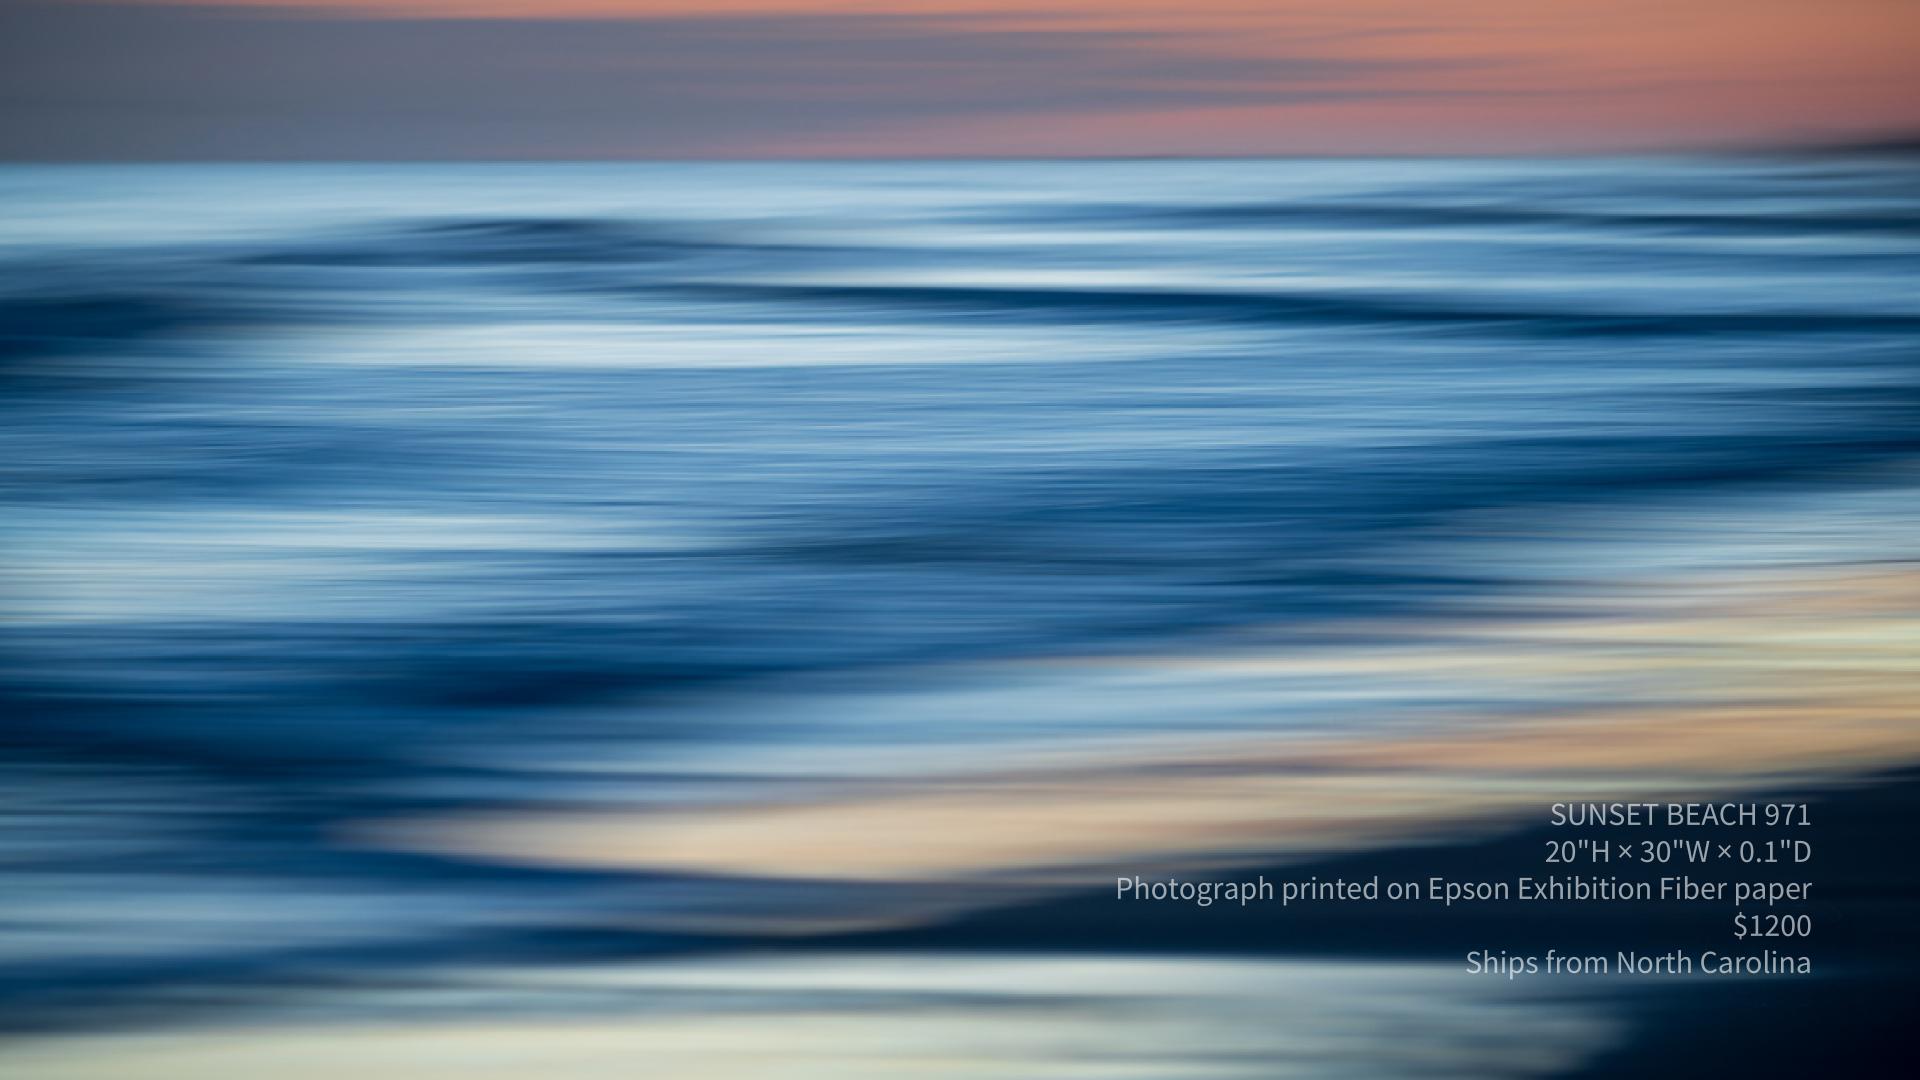

DIAMOND BEACH ICEBERG SERIES
EA: 36"H x 36"W x 0.1"D @ \$1,200
Fine art print on Epson exhibition fiber paper
Ships from North Carolina

SERIOUSLY, IT TICKLES
24"H x 24"W x .25"D / various sizes
Photograph digitally altered on paper
\$900 / various price points
Ships from Michigan