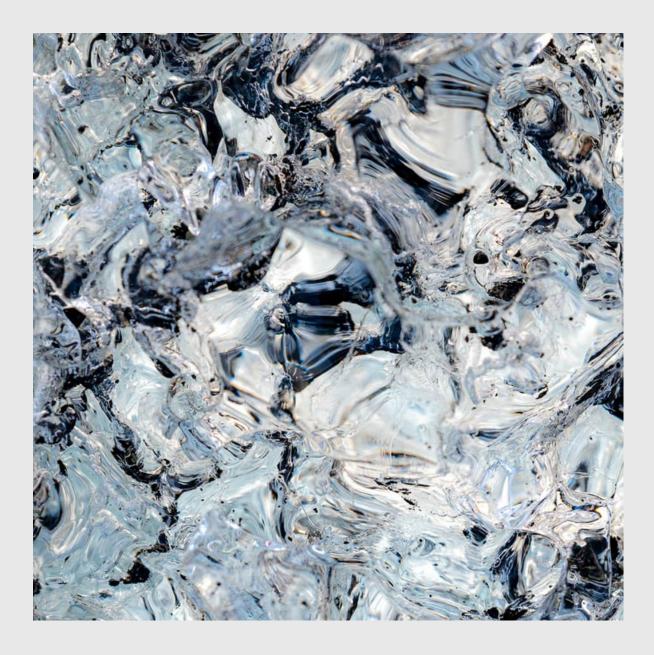

DIAMOND BEACH ICEBERG SERIES
EA: 36"H x 36"W x 0.1"D @ \$1,200
Fine art print on Epson exhibition fiber paper
Ships from North Carolina

SERIOUSLY, IT TICKLES
24"H x 24"W x .25"D / various sizes
Photograph digitally altered on paper
\$900 / various price points
Ships from Michigan