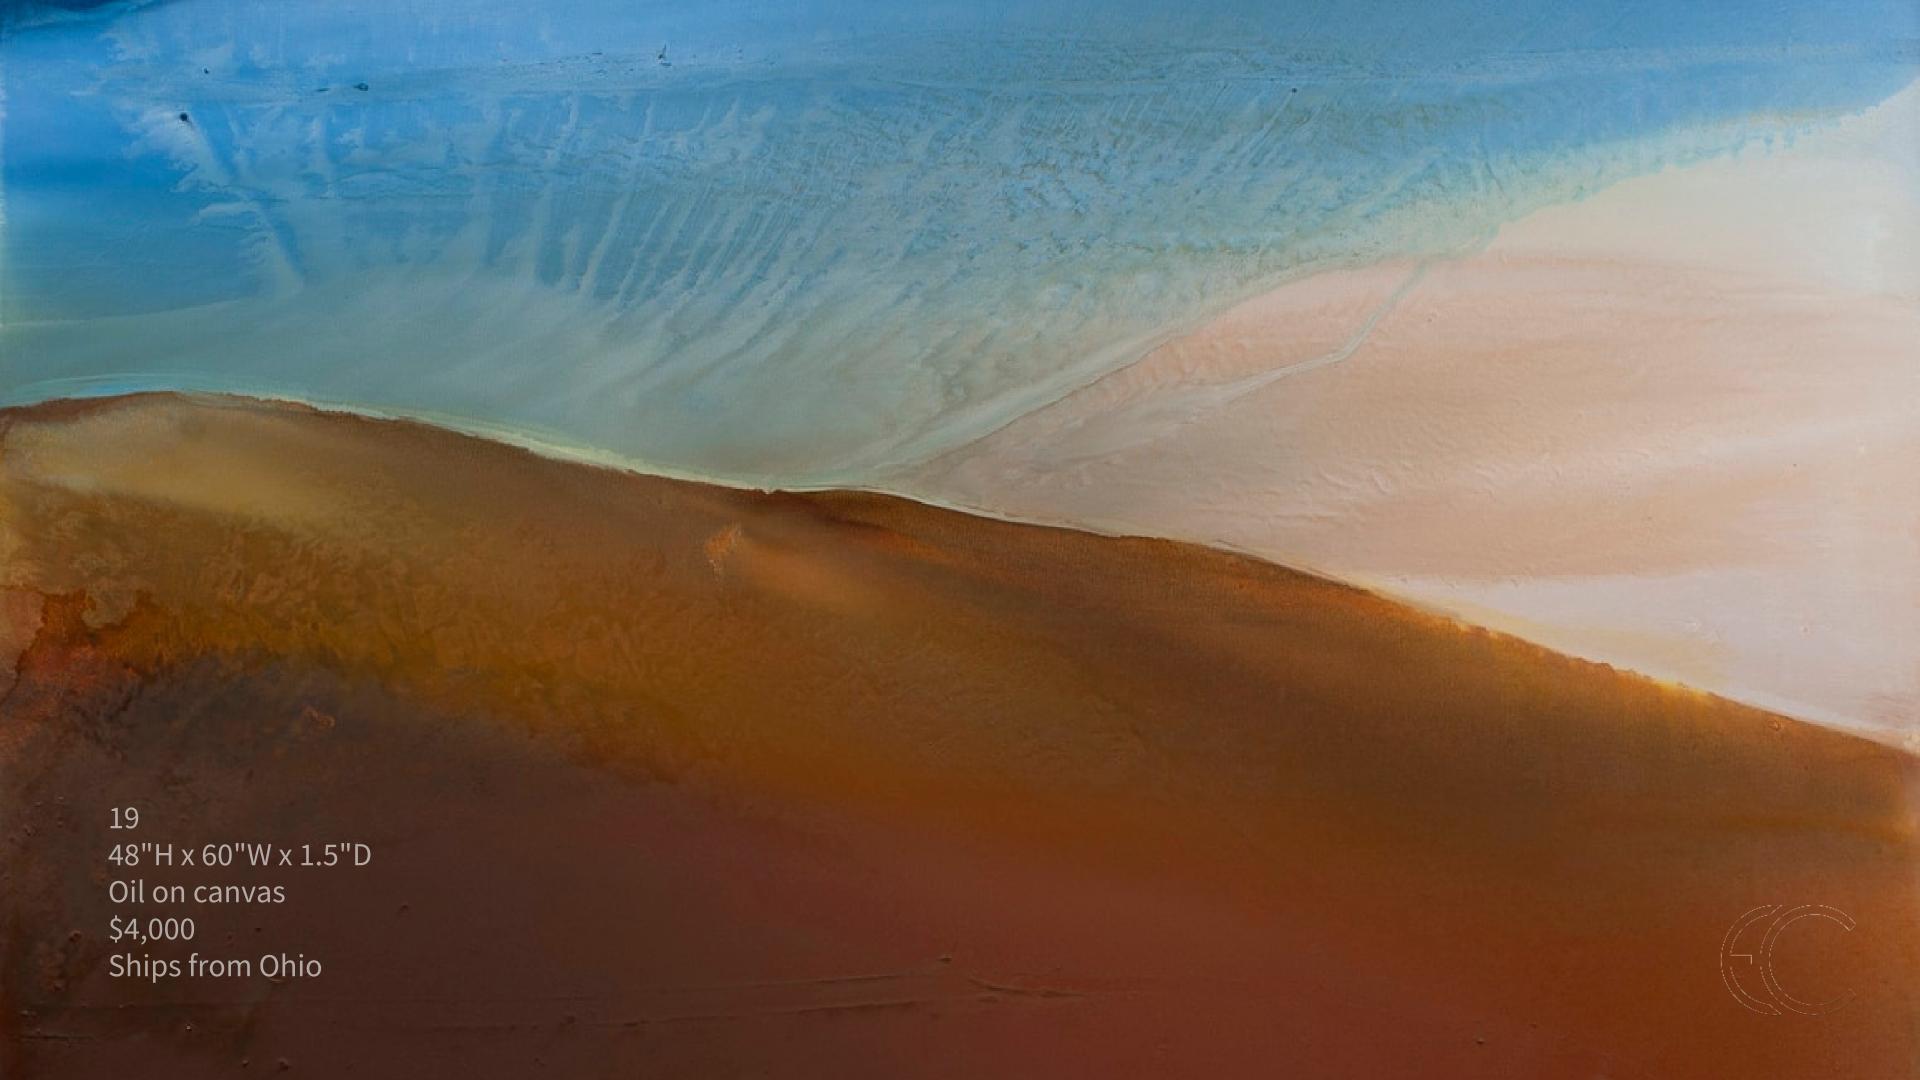

DIAMOND BEACH ICEBERG SERIES
EA: 36"H x 36"W x 0.1"D @ \$1,200
Fine art print on Epson exhibition fiber paper
Ships from North Carolina

SERIOUSLY, IT TICKLES
24"H x 24"W x .25"D / various sizes
Photograph digitally altered on paper
\$900 / various price points
Ships from Michigan