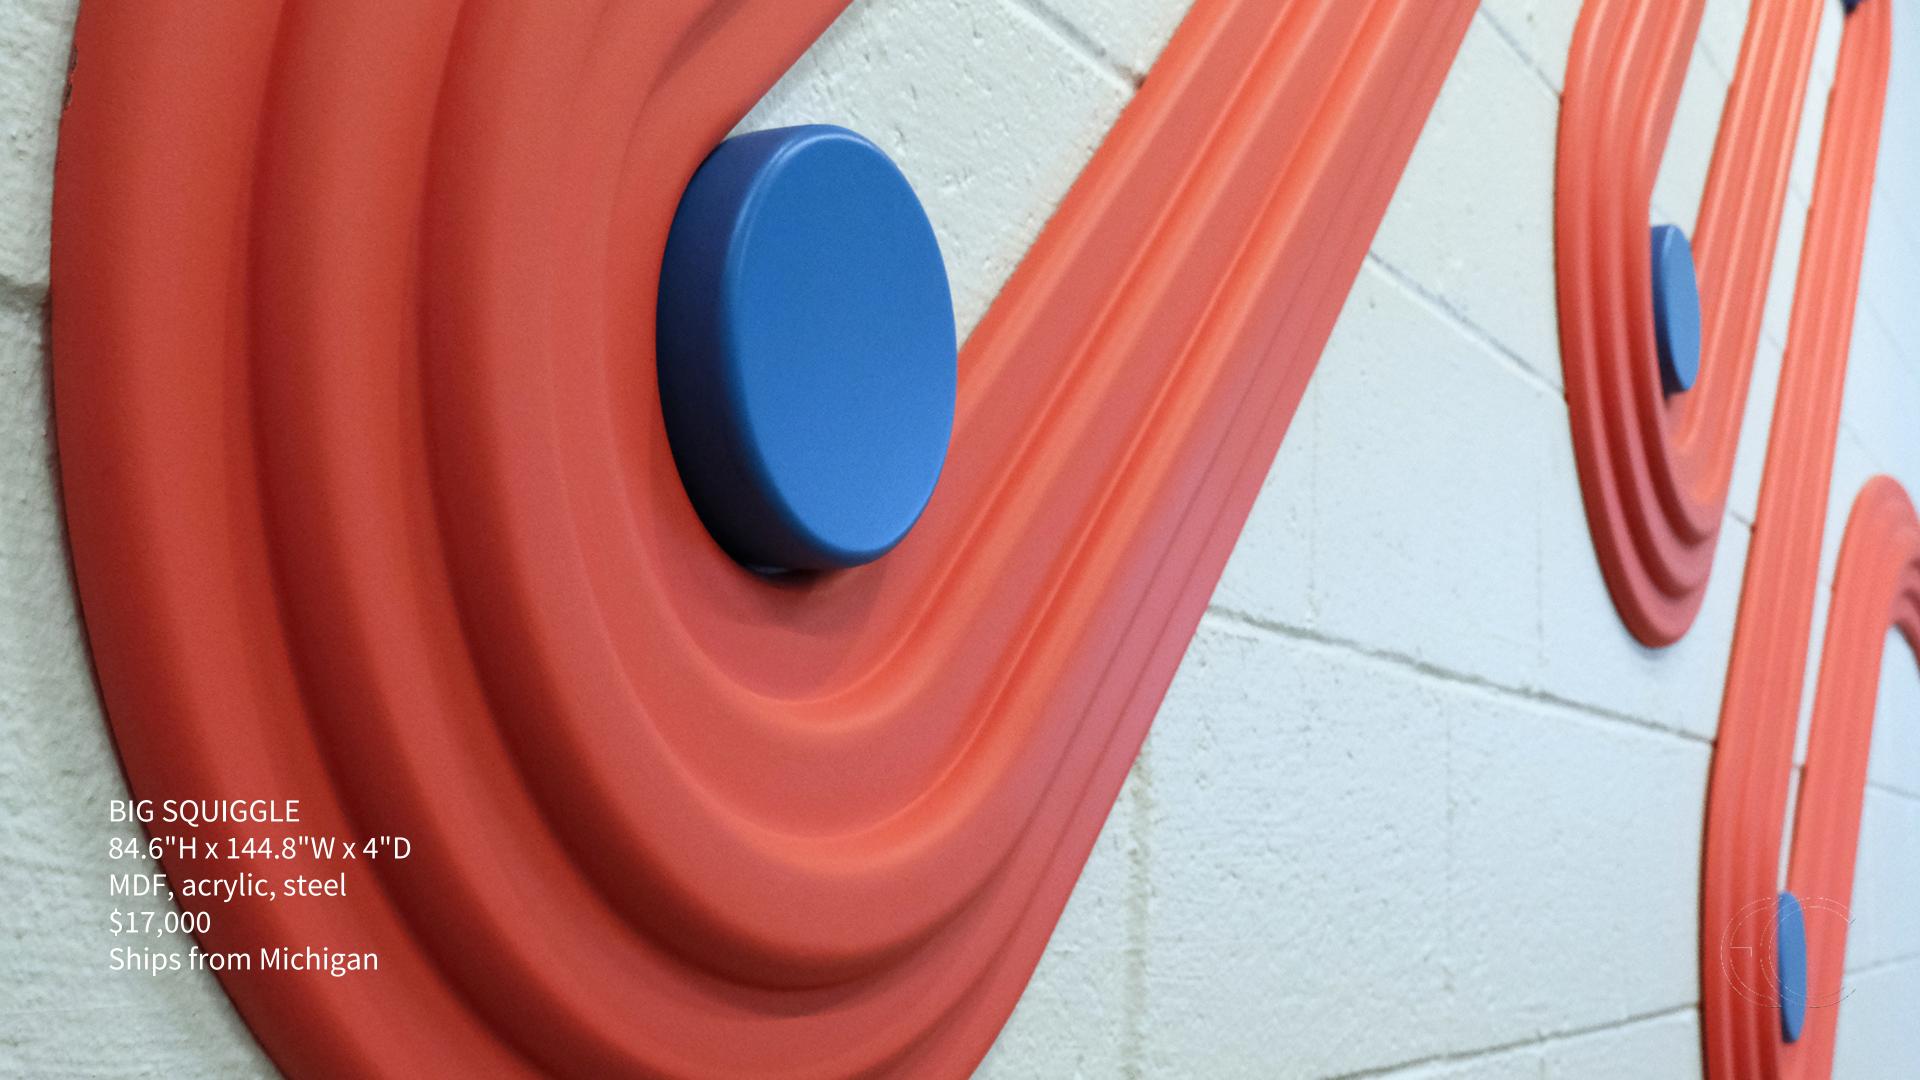

 $\label{eq:NIGHTPOOL} \mbox{54"H x 48"W x 7"D}$  Hand-painted screen and stainless steel hanging system

BIG SQUIGGLE BLUE
38.3"H x 21.6"W x .75"D
MDF, acrylic
\$520
Ships from Michigan

IN MY MOTHER'S GARDEN SERIES
45"H x 30"W image on 52"H x 36"W sheet / various sizes
Digital design printed on archival paper
\$4,000 / various price points
Ships from California