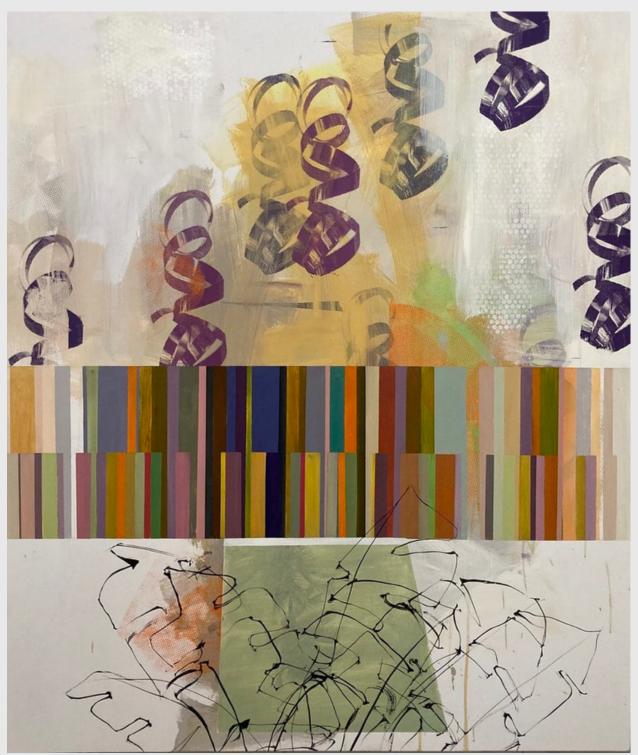

MUTE CHART SERIES
EA: 56"H X 48"W X 2"D @ \$8,000
Acrylic, screen print, ink on panel
Ships from California

TERRA.23 - C19
32"H x 24"W x 2"D
\$1,200
Acrylic and synthetic paper on panel
Ships from South Carolina