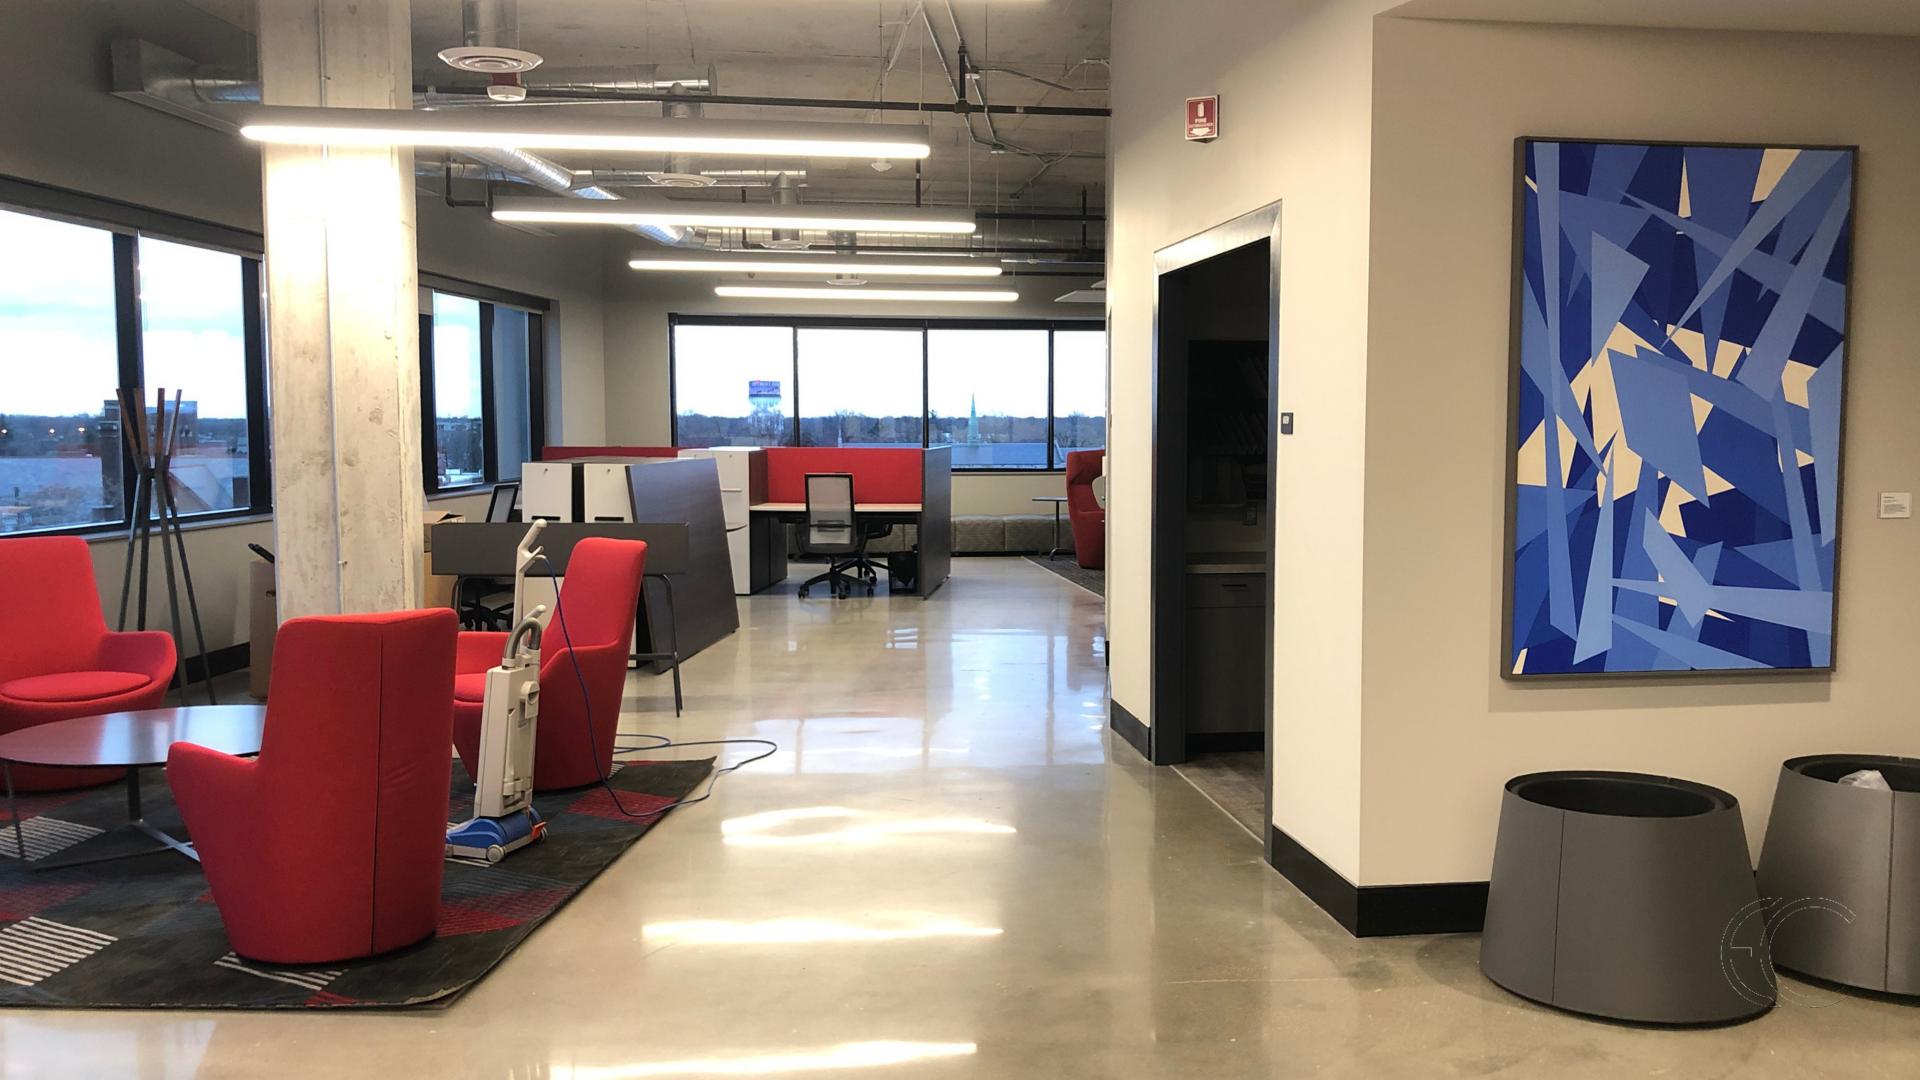

## BEYOND PAINTINGS

## SCULPTED WALL ART custom or inventory















THE EMPEROR'S CLOTHES
40"H X 26"W X 1"D

Dye sublimation print on custom cut aluminum
\$3,200
Ships from California







STRANGE DISTRACTOR 62"H X 62"W X 1.5"D Oil on canvas \$7,200 Ships from Michigan















Andrea provided invaluable guidance to the entire team. Her extensive knowledge, resources, art selection, and amazing eye created a thoughtful and beautiful environment that enhanced the mission of the project.

We appreciated that the selections included diverse mediums and that every aspect ran smoothly.

Andrea easily balanced her artistic intuition with the client's requests, strict budget, and tight schedule.

The end results are very impressive.

Embrace Creatives has my enthusiastic recommendation. I am confident that she will bring the same warmth, support, insi