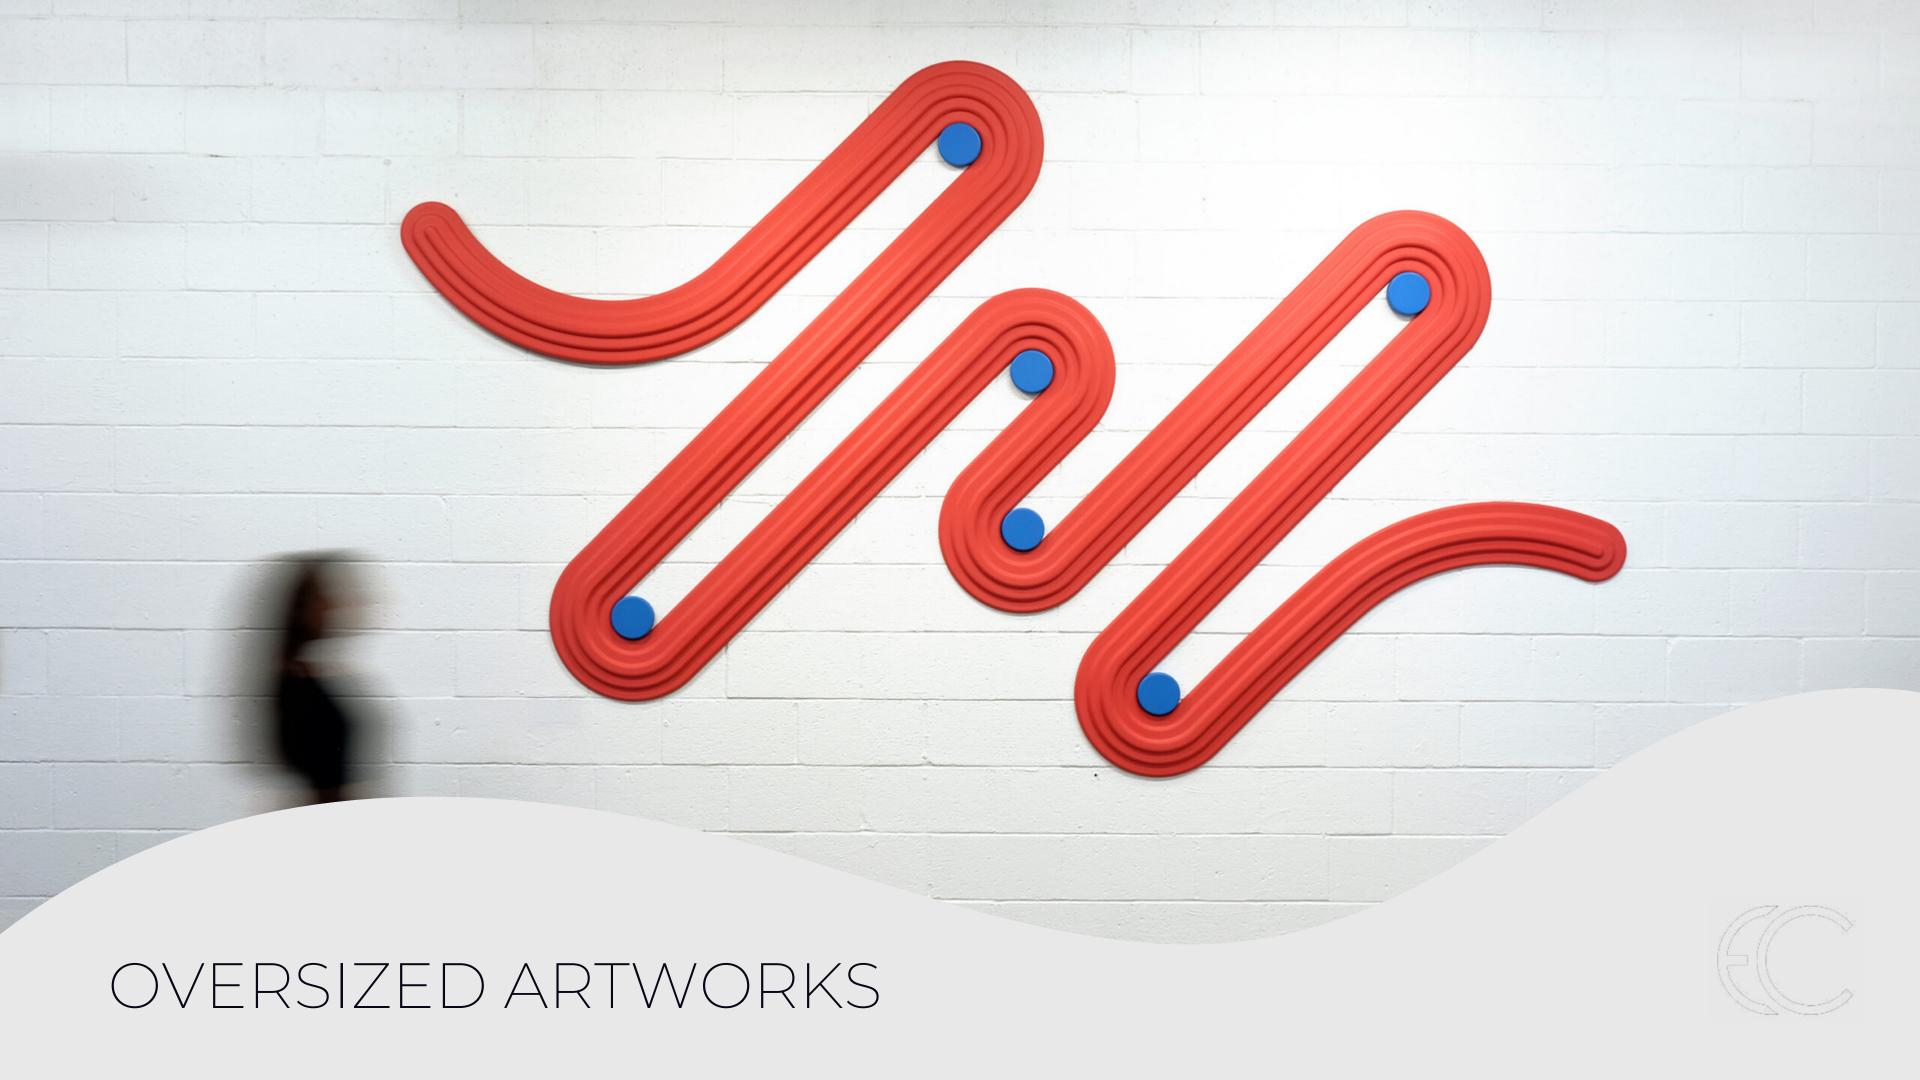

 $\label{eq:NIGHTPOOL} \mbox{54"H x 48"W x 7"D}$  Hand-painted screen and stainless steel hanging system

BIG SQUIGGLE BLUE
38.3"H x 21.6"W x .75"D
MDF, acrylic
\$520
Ships from Michigan

IN MY MOTHER'S GARDEN SERIES
45"H x 30"W image on 52"H x 36"W sheet / various sizes
Digital design printed on archival paper
\$4,000 / various price points
Ships from California