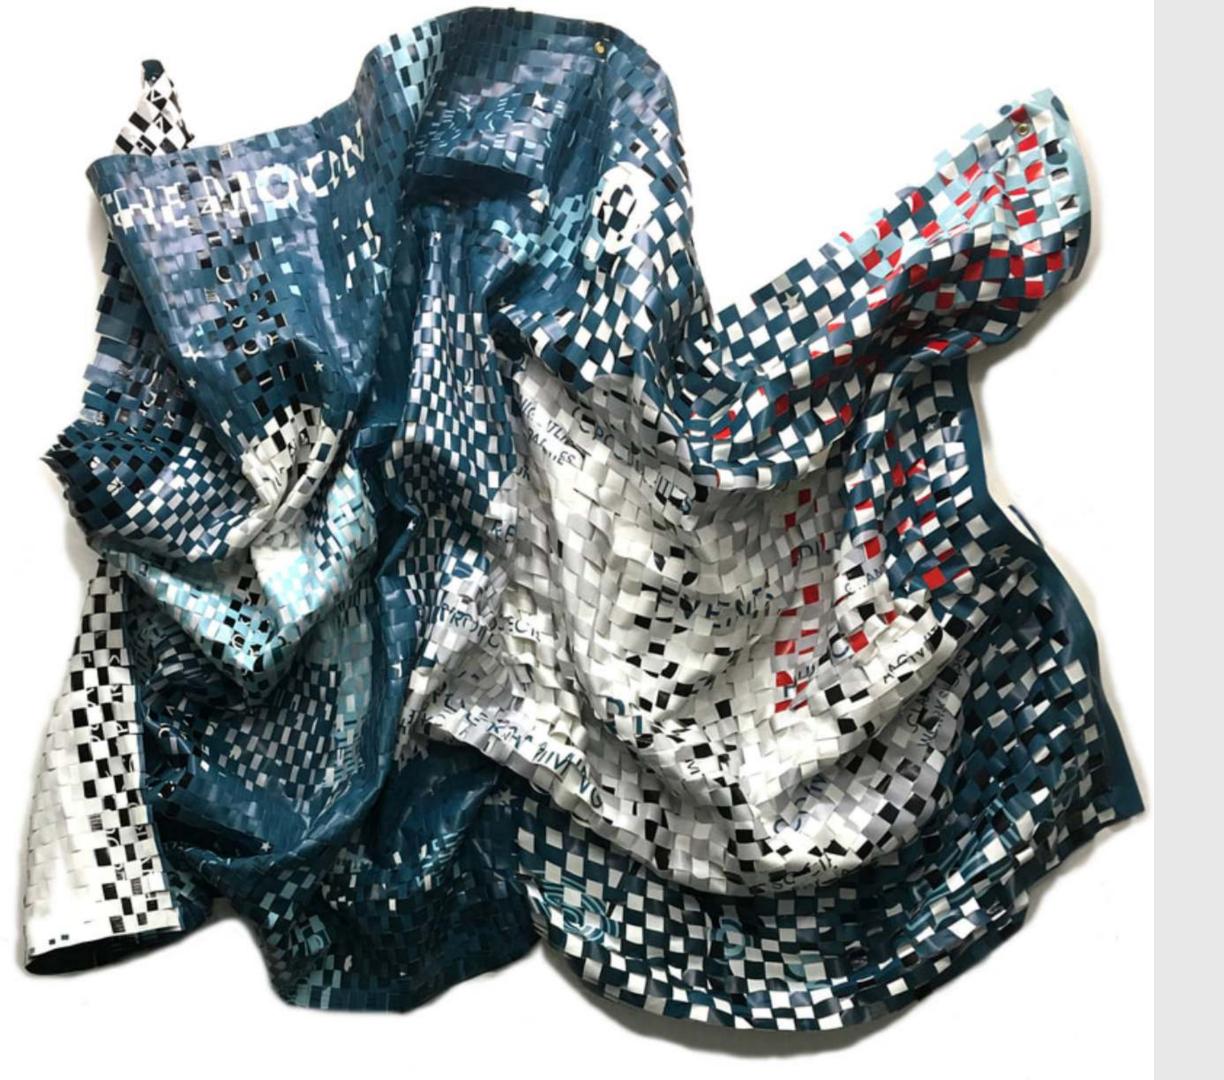

CANTERBURY 2
38"H x 38"W x .25"D
Cotton fabric, thread, batting
\$3,000
Ships from Michigan

OVER THE MOON
74"H x 112"W x 3"D
Upcycled vinyl street banners, cut and woven,
hung freely from grommets
\$6,500
Ships from California