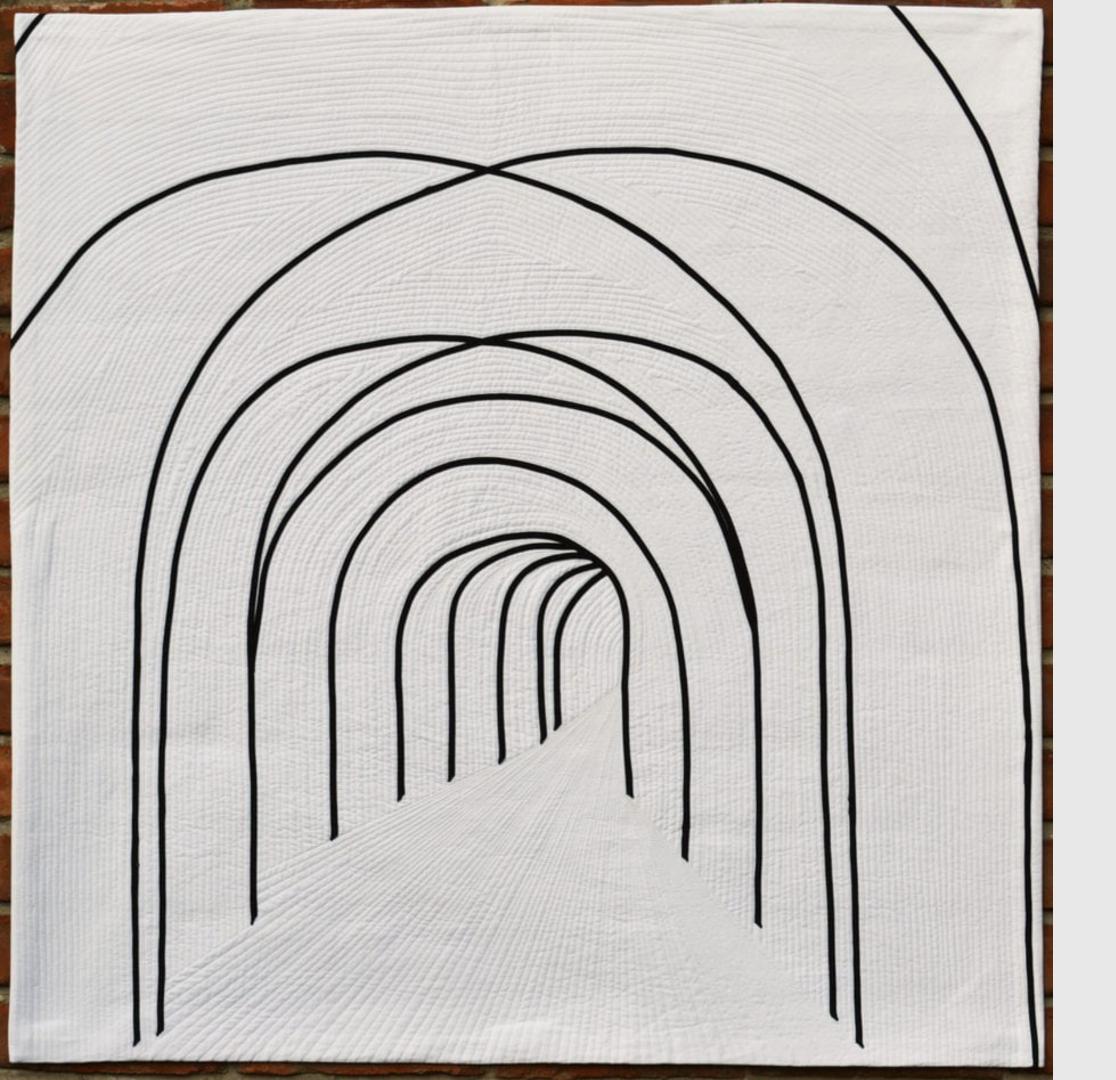

COPING SKILLS
24"H x 24"W x .75"D
Pencil, charcoal, ink and acrylic paint on board
\$6,400
Ships from Michigan