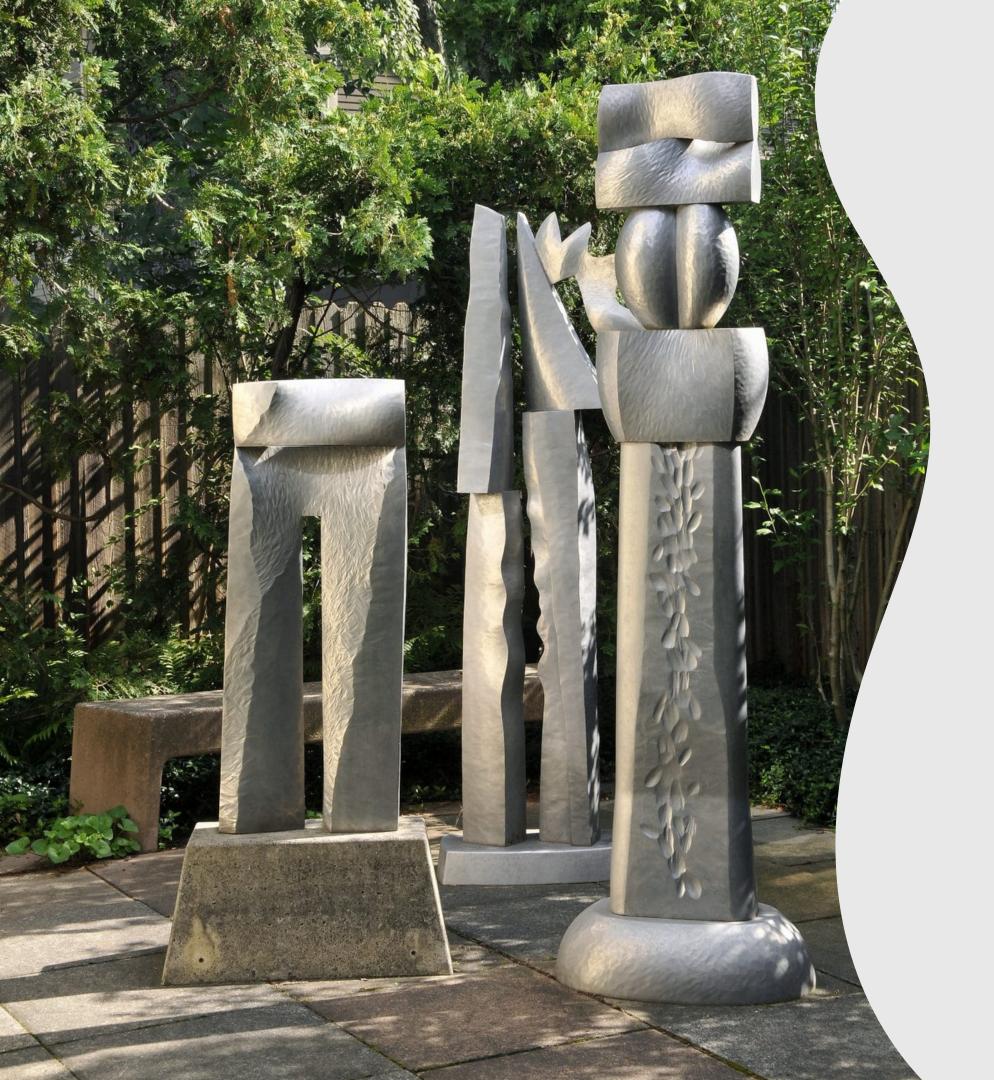

## PUBLIC SCULPTURE

From the estate of artist and Michigan Modern Designer
Jim Miller Melberg
1929-2017

Cast aluminum various sizes various prices

WINTER WIND
55"H x 26"W x 16"D
Cast aluminum
\$12,000
Ships from Michigan