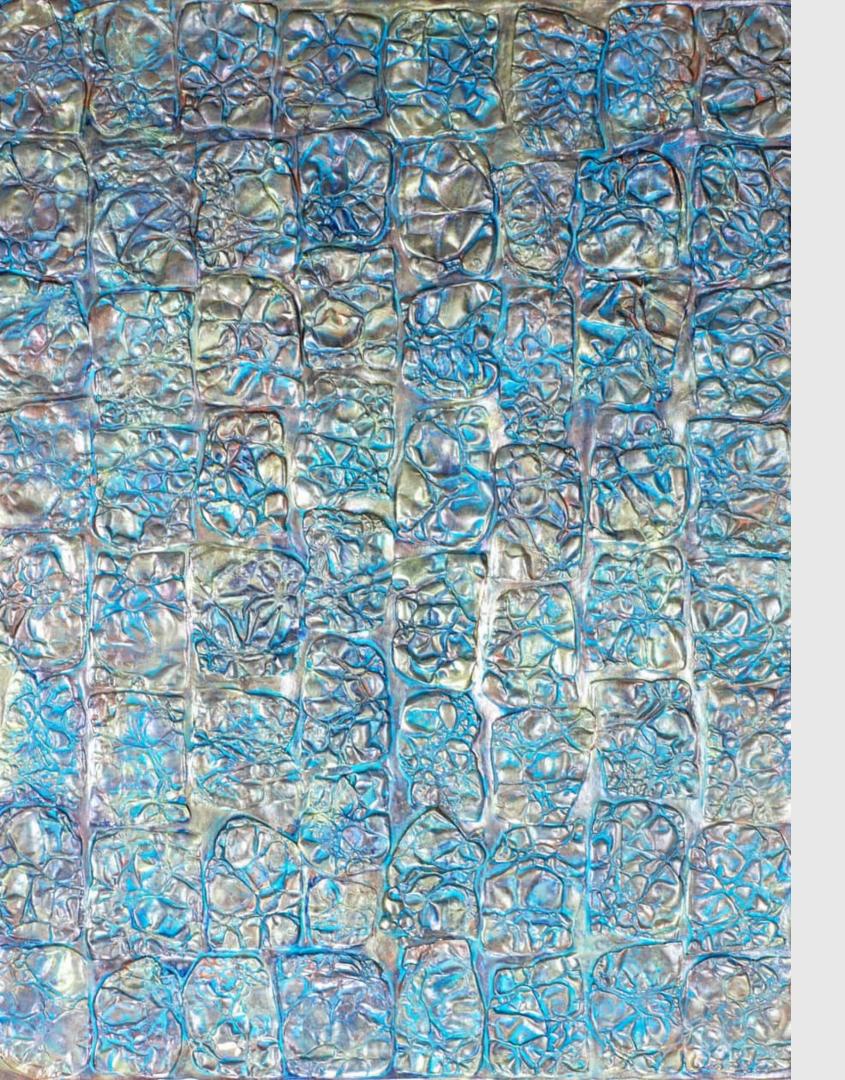

## SCULPTED WALL ART custom or inventory

THE EMPEROR'S CLOTHES
40"H X 26"W X 1"D

Dye sublimation print on custom cut aluminum
\$3,200
Ships from California

STRANGE DISTRACTOR 62"H X 62"W X 1.5"D Oil on canvas \$7,200 Ships from Michigan