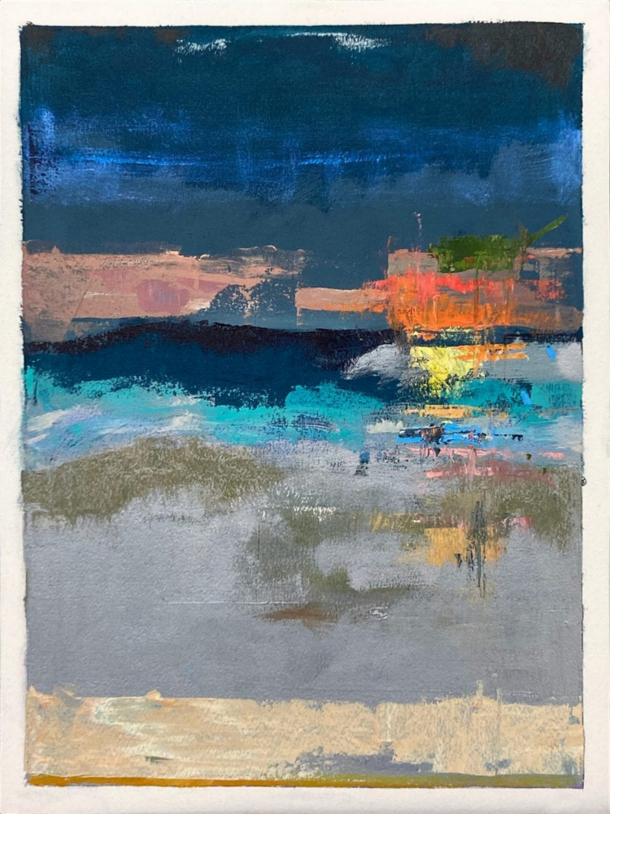

LANDSCAPE SERIES
EA: 16"H X 12"W X .1"D @ \$400
Oil on archival paper
Ships from New York

Collage series taken from images of Henry Moore sculptures
EA: 22"H X 22"W X 1"D @ \$950
Archival pigment prints on watercolor paper
Ships from California