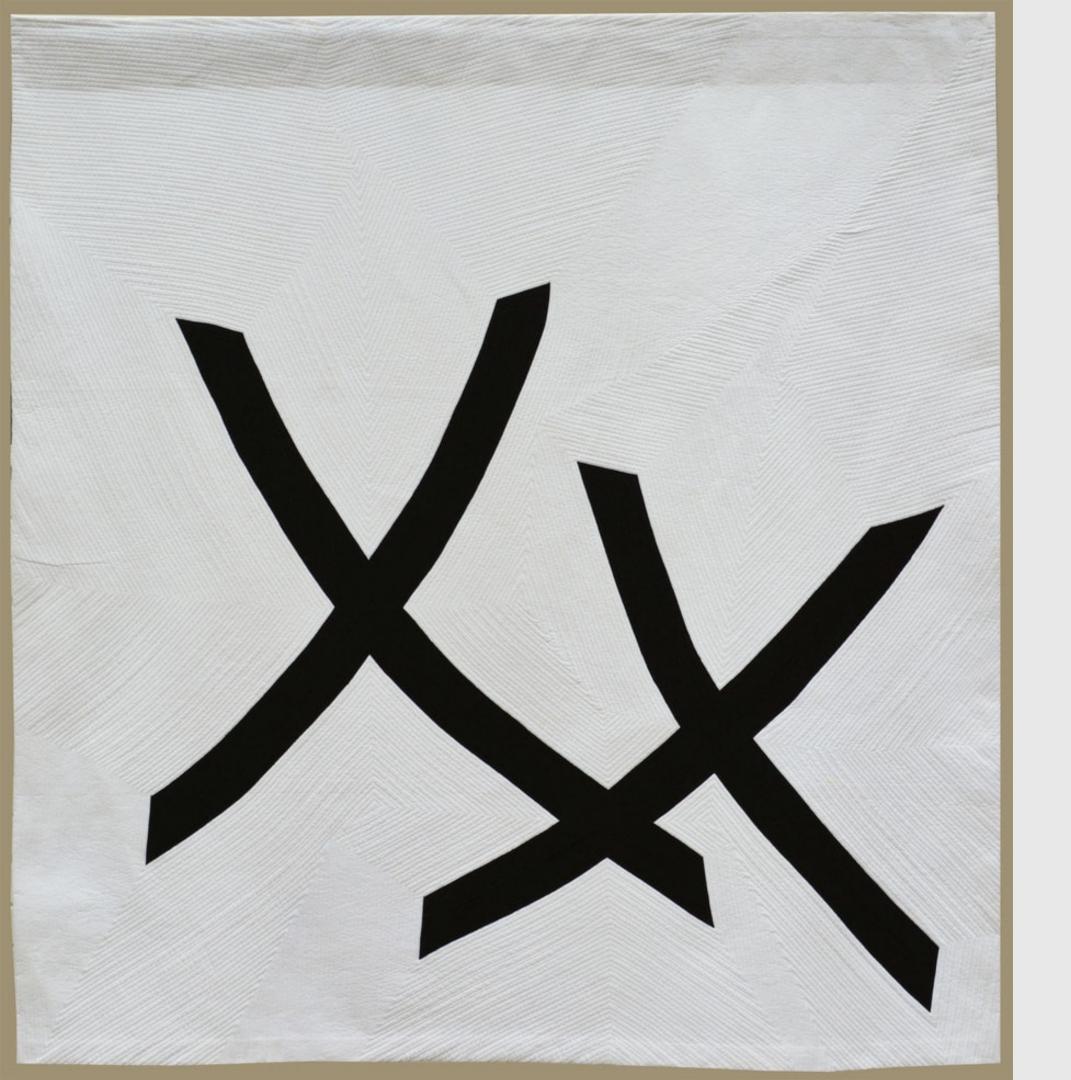

TRIO
60"H x 40"W x 1.5"D
Mixed media collage & acrylic on canvas
\$2,995
Ships from Michigan

I AM HERE
60"H x 60"W x .25"D
Cotton fabric, thread, batting
\$2,500
Ships from Michigan

UNREAL REALITY:
CALDER RED - CHICAGO
40"H x 60"W / various sizes
Digitally altered photograph
printed on aluminum
\$4,400 / various price points
Ships from Massachusetts