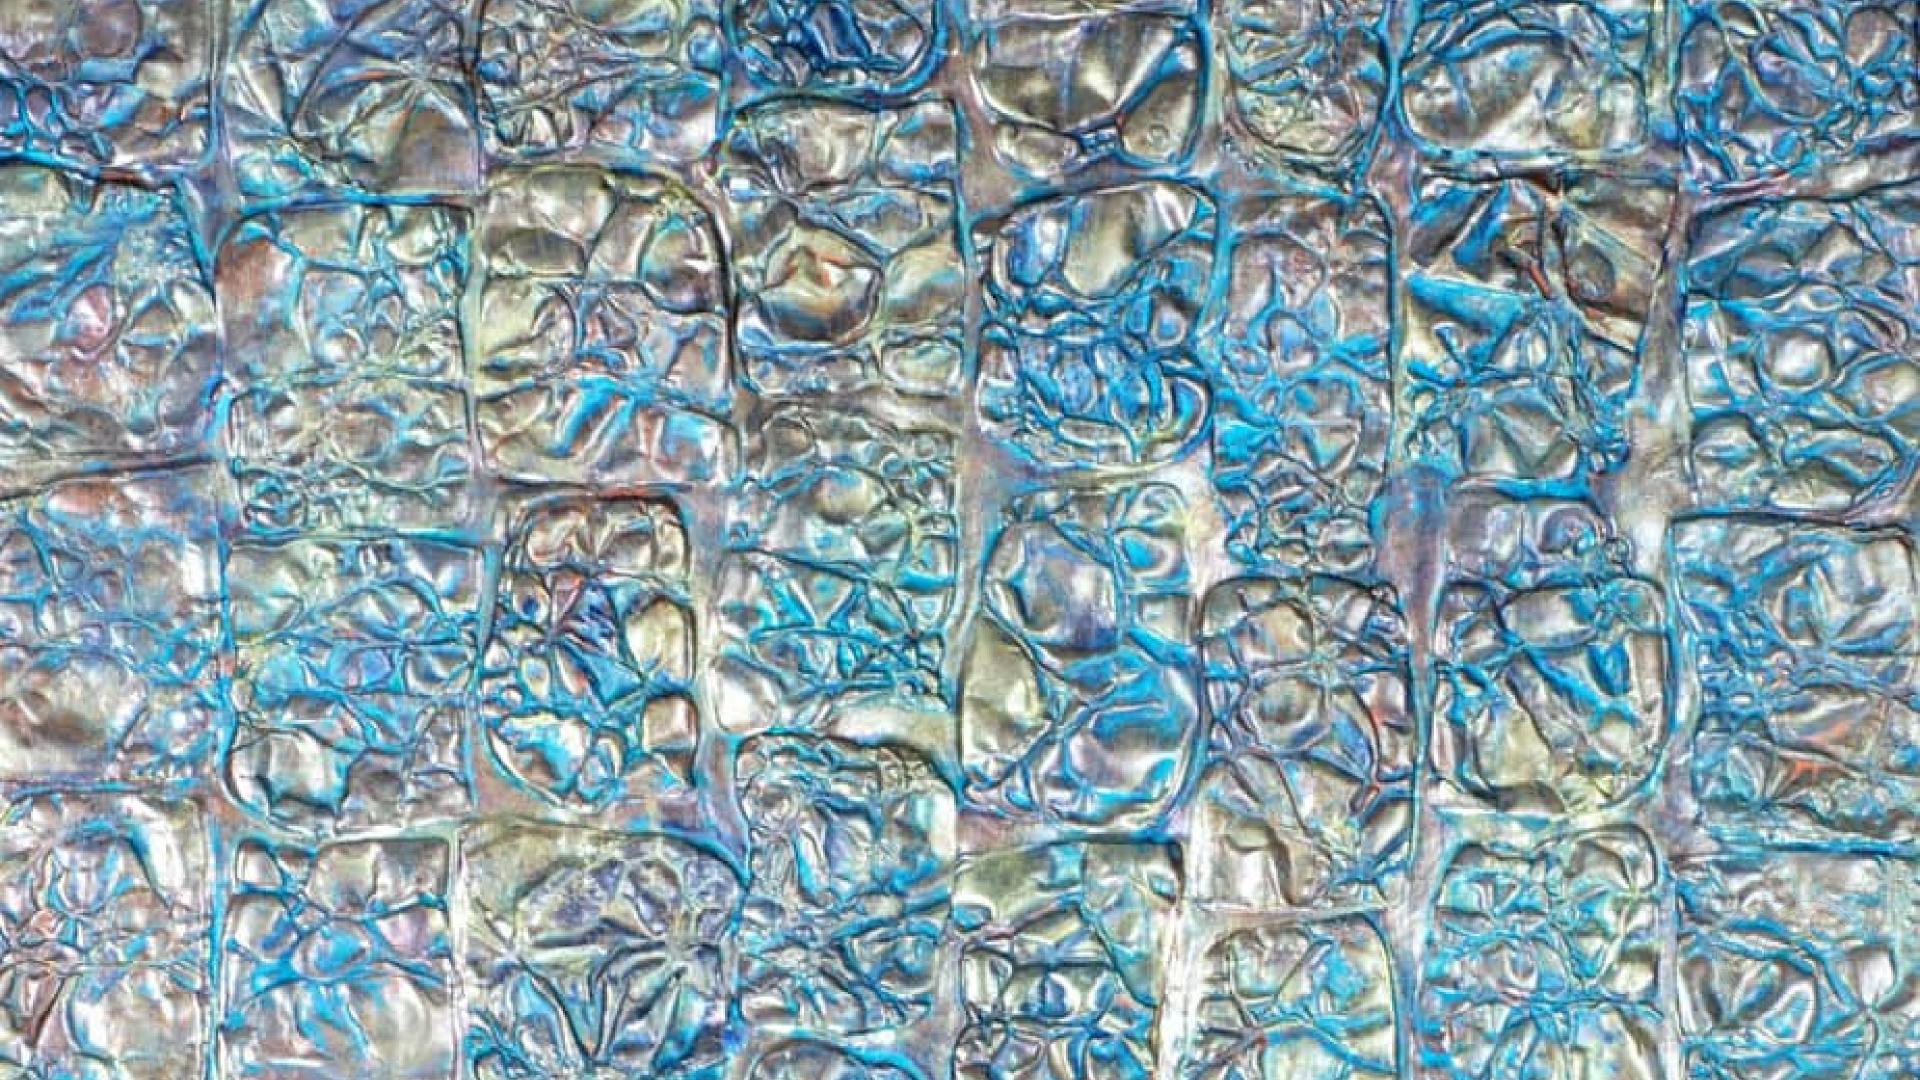

## SCULPTED WALL ART custom or inventory

THE EMPEROR'S CLOTHES
40"H X 26"W X 1"D

Dye sublimation print on custom cut aluminum
\$3,200
Ships from California

STRANGE DISTRACTOR 62"H X 62"W X 1.5"D Oil on canvas \$7,200 Ships from Michigan