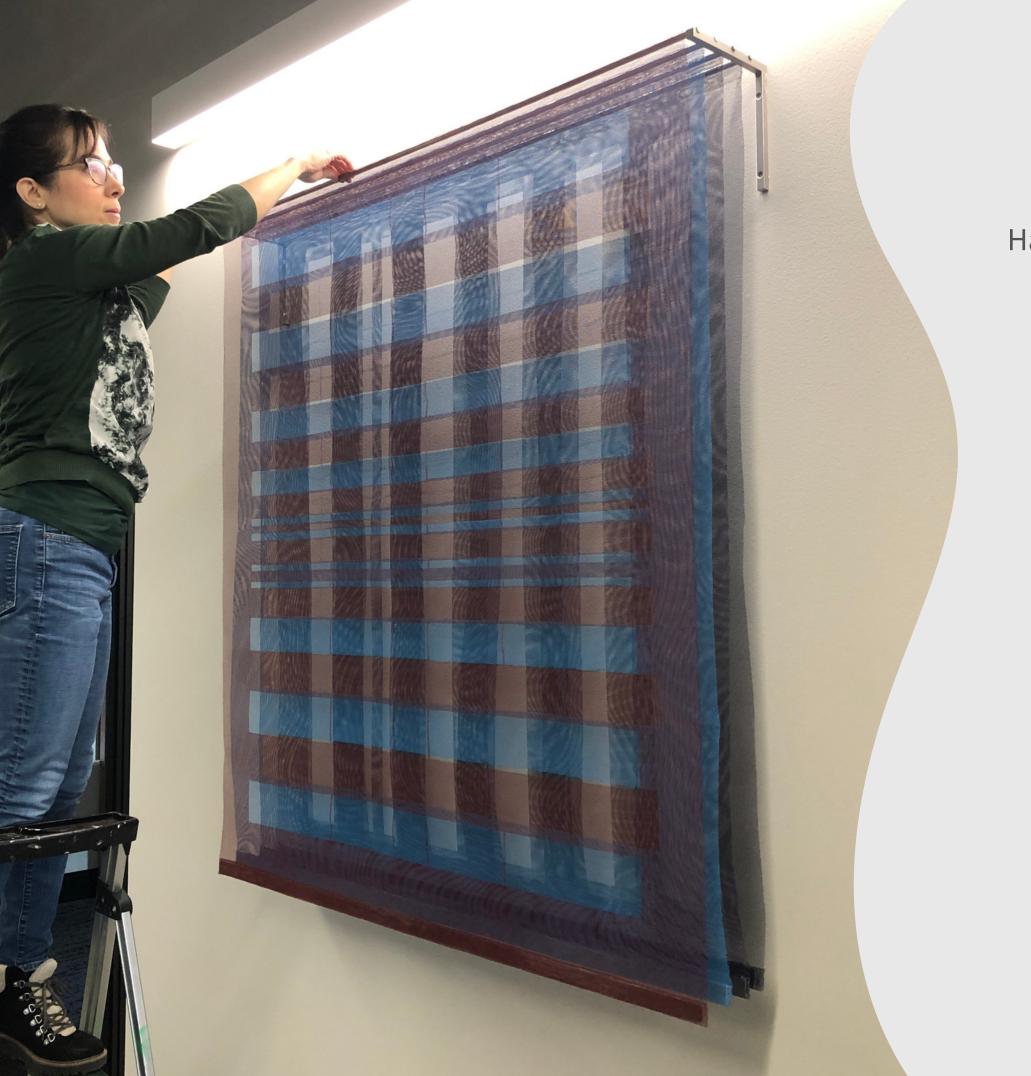

DEPOSIZIONE
60"H x 49"W x 1.5"D
Oil on linen
\$15,000
Ships from South Carolina

3854 (triptych)
36"H x 108"W x 2"D
Oil on canvas
\$9,000
Ships from Ohio

Hand-painted screens
69"H x 30"W x 9"D
Hand painted screens with stainless hanging system
Prices from \$5,200
Ships from Michigan