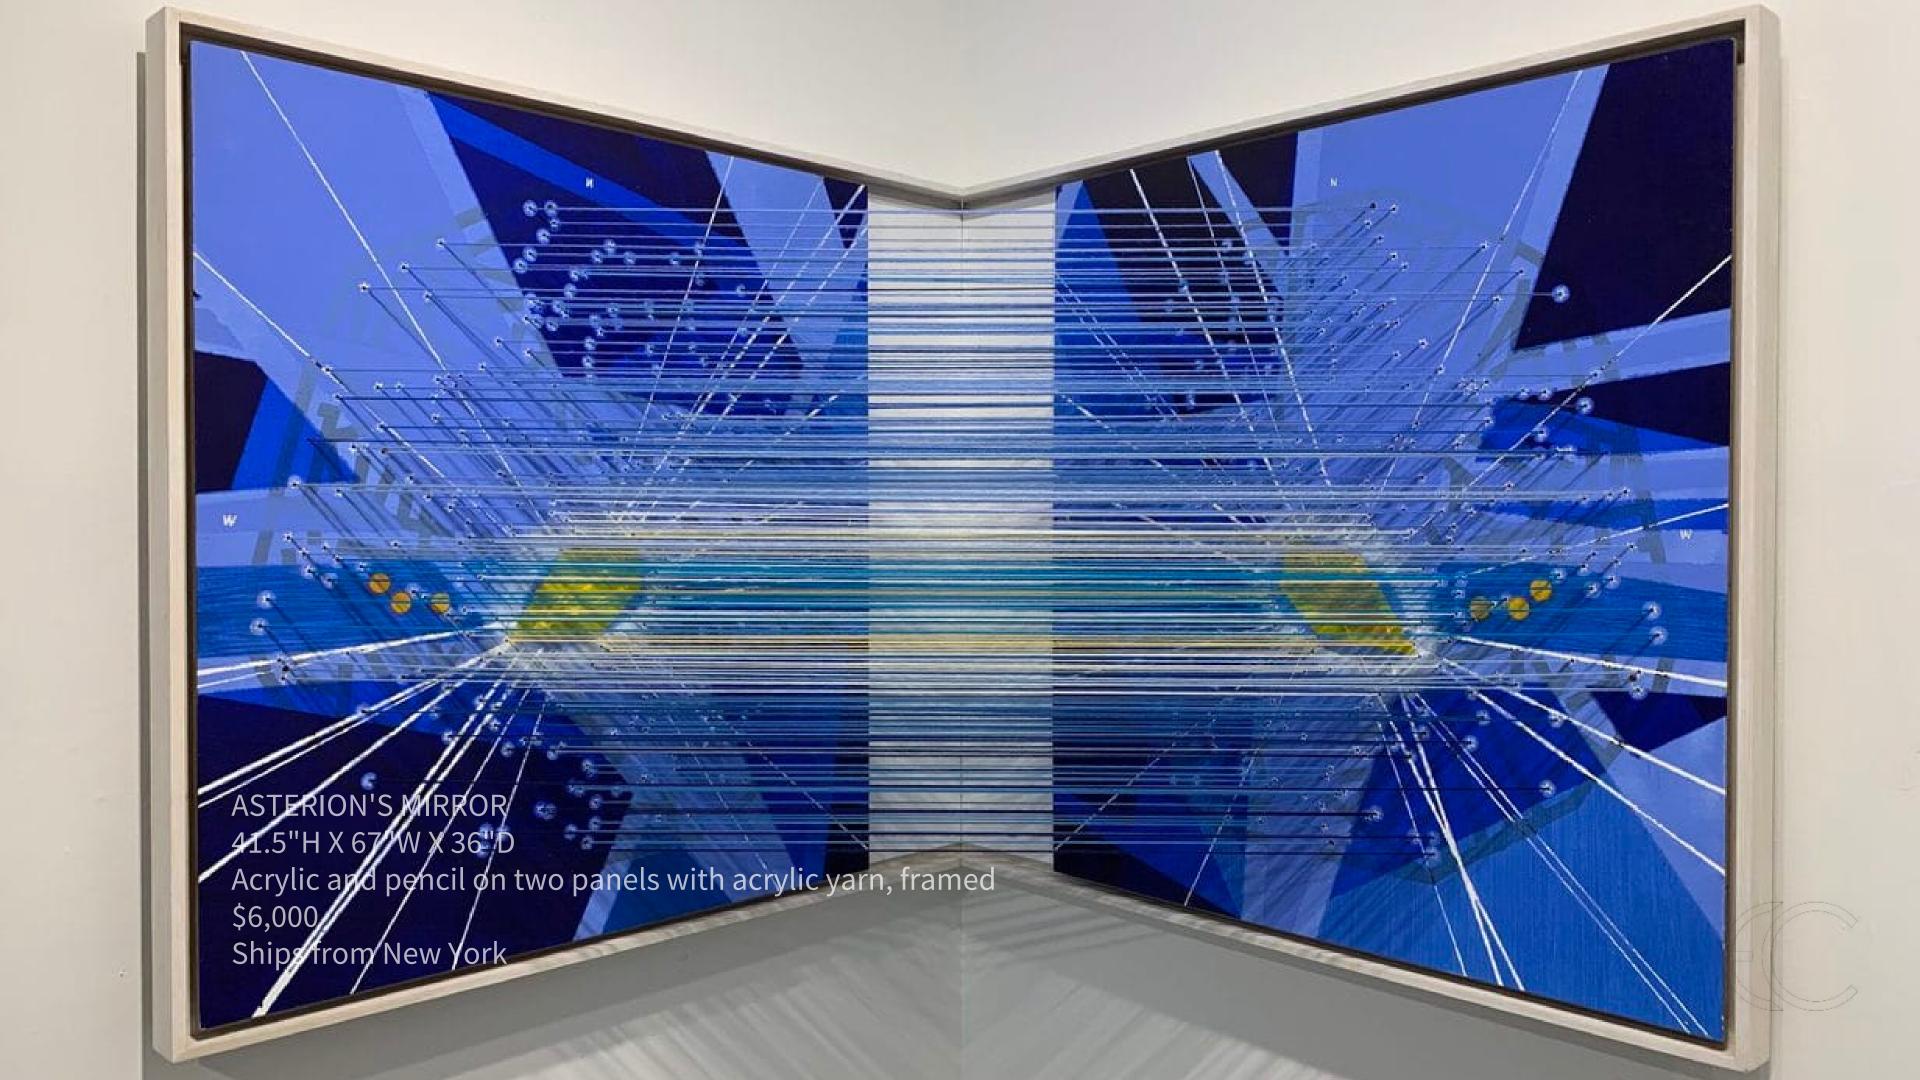

on canvas
\$3,200
Ships from Michigan







ASCENDING
60"H x 48"W x 1.5"D
Acrylic on canvas
\$2,000
Ships from Michigan





MOTION PICTURES 3: DAVID & JAC 59.5"H x 127"W x .05"D Acrylic on canvas secured with grommets \$7,500 Ships from Michigan





KRIEG 48"H x 60"W x 1.5"D Oil on canvas \$5,200 Ships from Michigan







THE OXIDATION OF MEMORY
36"H x 96"W x .5"D
Photography, Archival Pigment Prints, wood panels
\$12,000
Ships from Illinois







## PUBLIC SCULPTURE

From the estate of artist and Michigan Modern Designer
Jim Miller Melberg
1929-2017

Cast aluminum various sizes various prices





WINTER WIND
55"H x 26"W x 16"D
Cast aluminum
\$12,000
Ships from Michigan







VITAL NATURE
Commissioned by Pincanna
Stainless steel, Cor-ten steel, up-lighting
12'H x 6' W x 4' D

















45 #15
40"H x 36"W x 1.5"D
Acrylic on canvas
\$7,200
Ships from Massachusetts

45 #9
48"H x 30"W x 1.5"D
Acrylic on canvas
\$7,200
Ships from Massachusetts







DEPOSIZIONE
60"H x 49"W x 1.5"D
Oil on linen
\$15,000
Ships from South Carolina







3854 (triptych)
36"H x 108"W x 2"D
Oil on canvas
\$9,000
Ships from Ohio







Hand-painted screens
69"H x 30"W x 9"D
Hand painted screens with stainless hanging system
Prices from \$5,200
Ships from Michigan





CINQUE TERRE
49"H x 49"W x 3"D
Hand dyed fabric, batting, thread, velcro, aluminum slats
\$4,800
Ships from Michigan





EVOLVED SPACES
60"H x 44"W x 2.5"D
Hand dyed fabric, batting, thread, metal slat
4,850
Ships from Michigan





CANTERBURY 2
38"H x 38"W x .25"D
Cotton fabric, thread, batting
\$3,000
Ships from Michigan