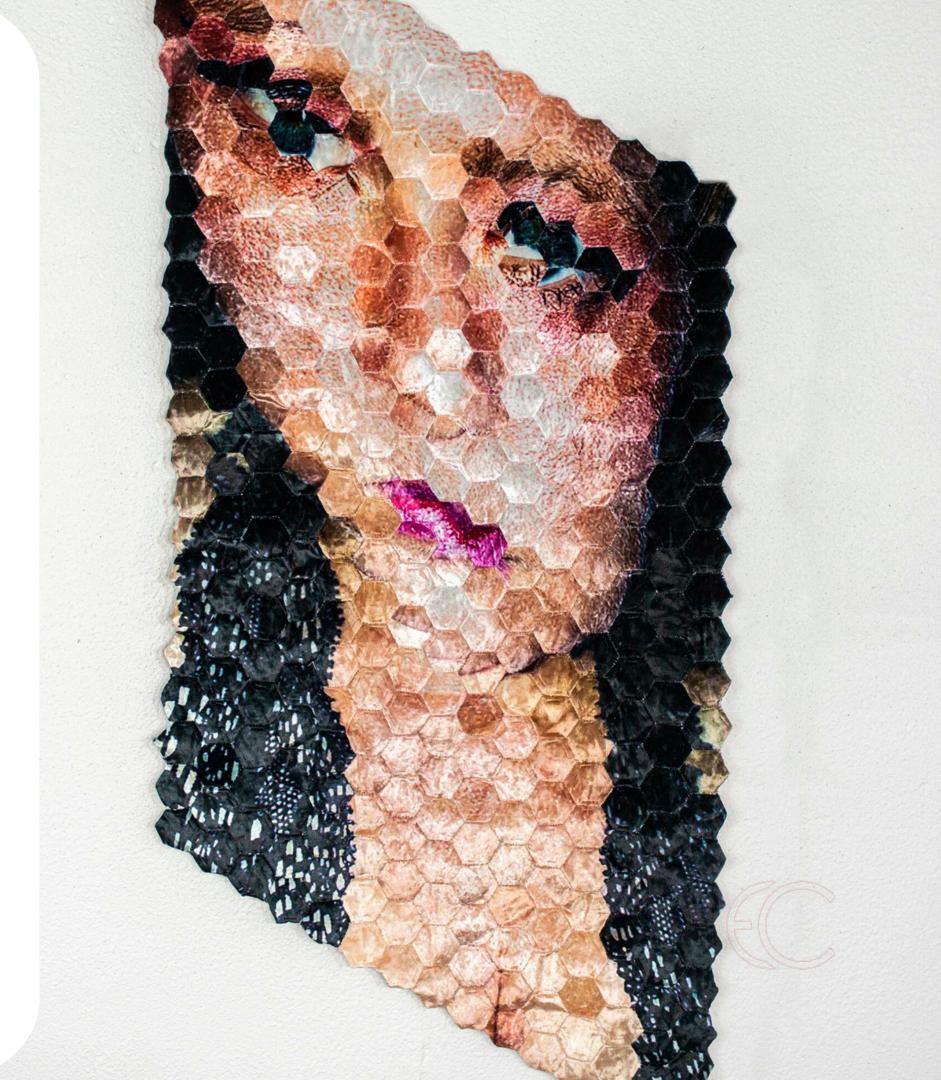

#### ~Andrea Bogart

I'M CLOSE ENOUGH TO TOUCH YOU

54"H × 23.5"W × 0.25"D

Digital image printed on crushed velour, thread, felt, hand sewn

\$1400

Cranbrook graduate