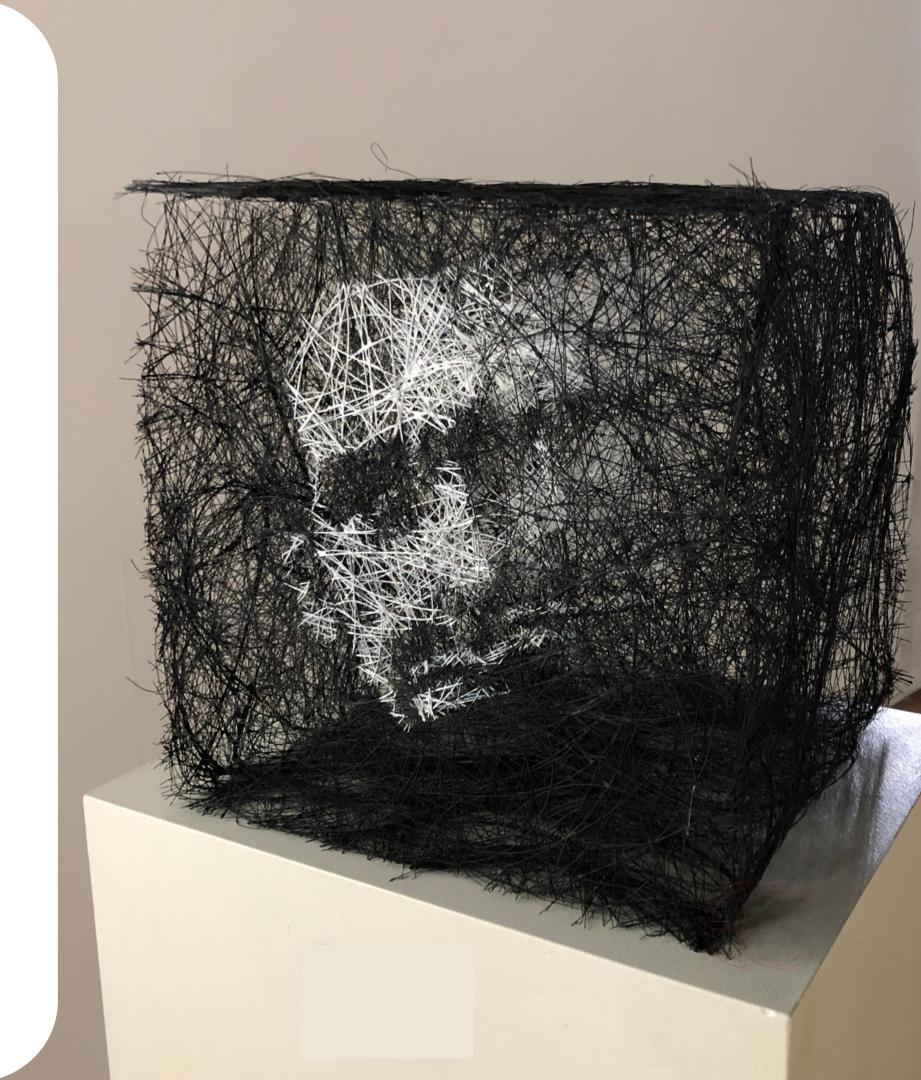

#### ~Andrea Bogart

I'M CLOSE ENOUGH TO TOUCH YOU

54"H × 23.5"W × 0.25"D

Digital image printed on crushed velour, thread, felt, hand sewn

\$1400

Cranbrook graduate