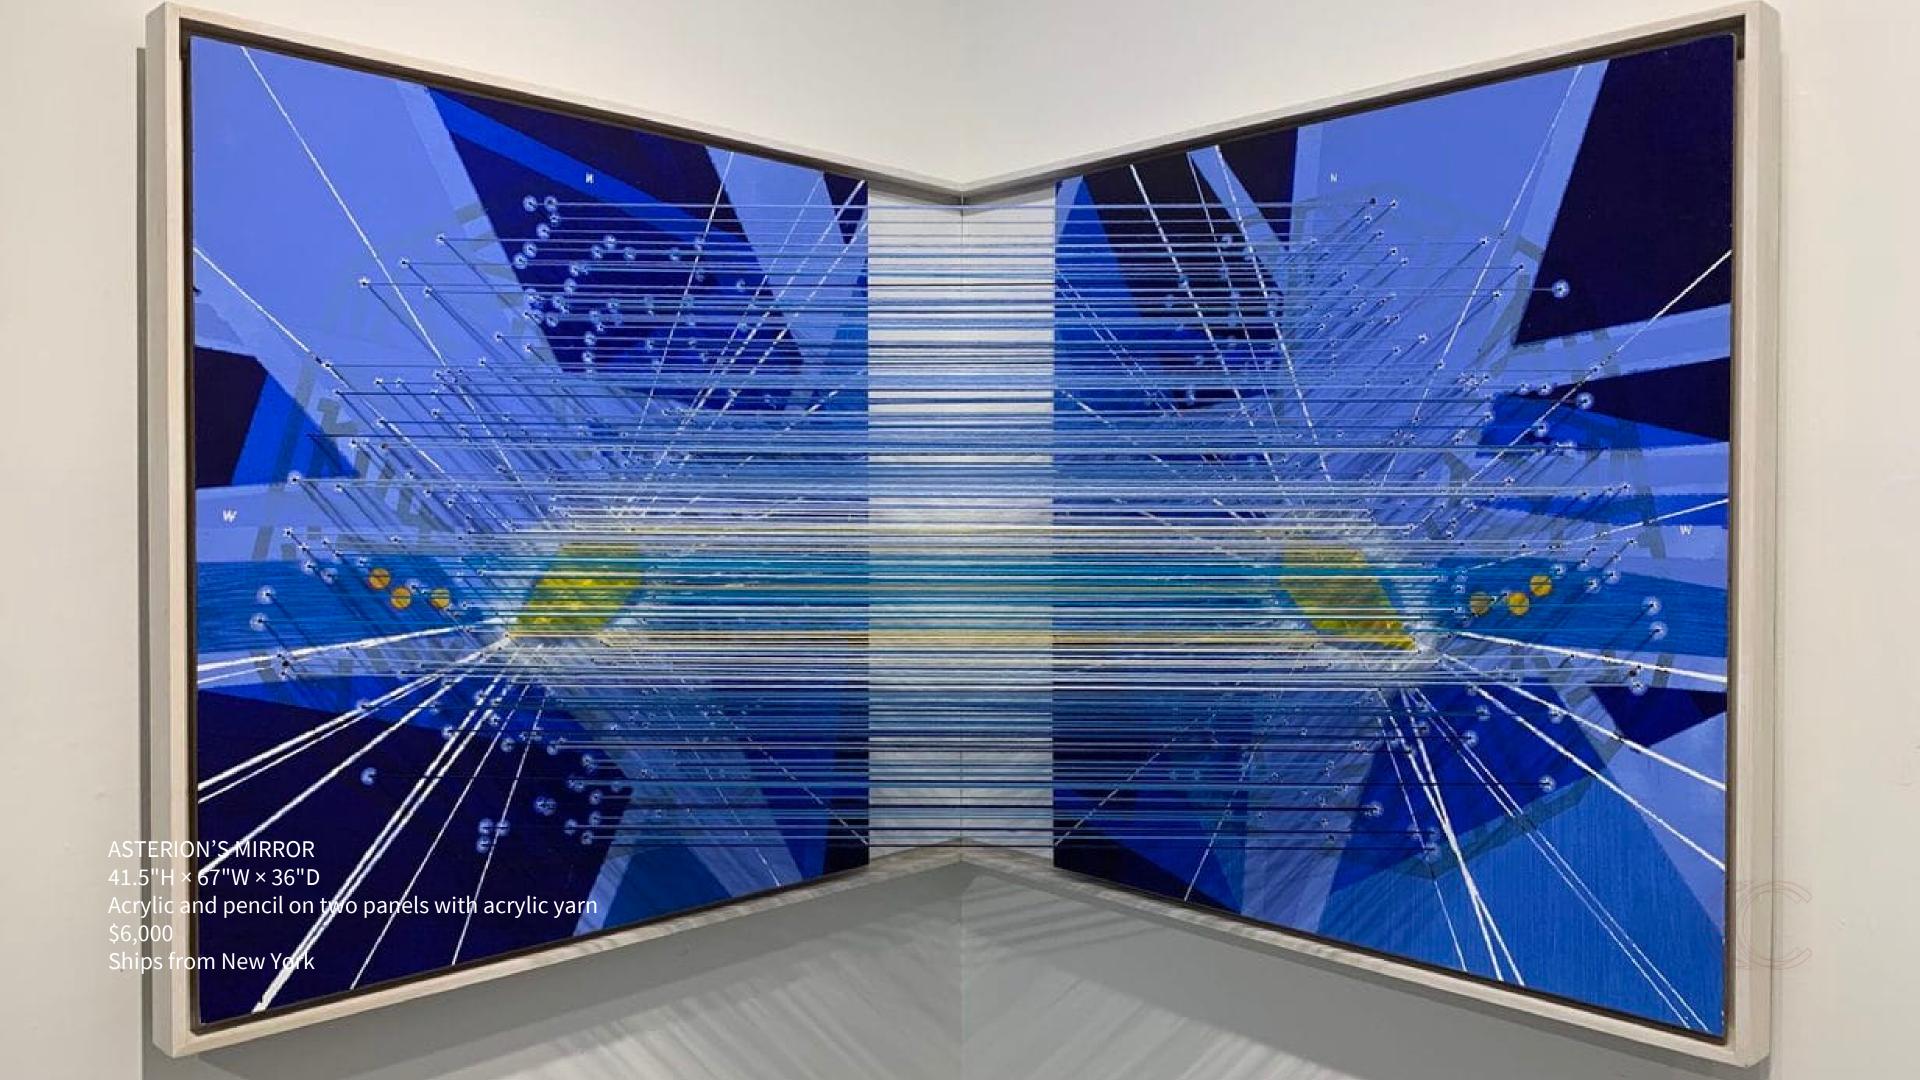

GREEN/BLUE 1 12"H X 9"W X .75"D Acrylic on canvas \$400 Cranbrook graduate

UNTITLED
50.5"H x 144"W x 2"D
Computer-based design - pigment print on canvas
\$12,800
Ships from California