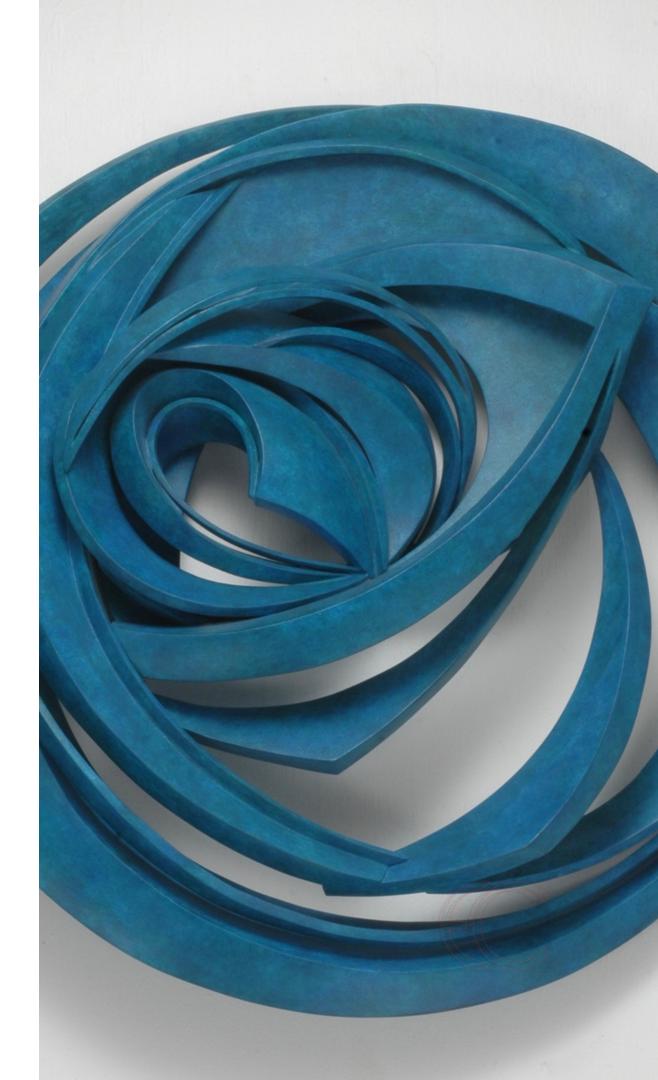

### **Professional Associations**

BIG SQUIGGLE 84.6"H X 144.8"W X 2"D MDF, acrylic, steel \$17,000 Ships from Michigan