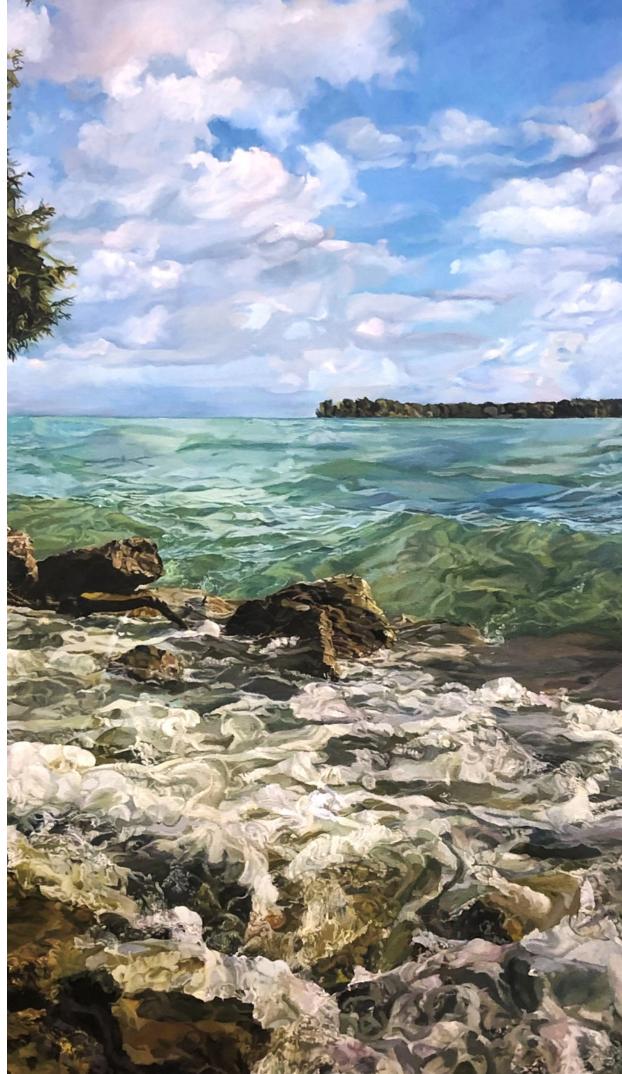

GREEN/BLUE 1 12"H X 9"W X .75"D Acrylic on canvas \$400 Cranbrook graduate

UNTITLED
50.5"H x 144"W x 2"D
Computer-based design - pigment print on canvas
\$12,800
Ships from California