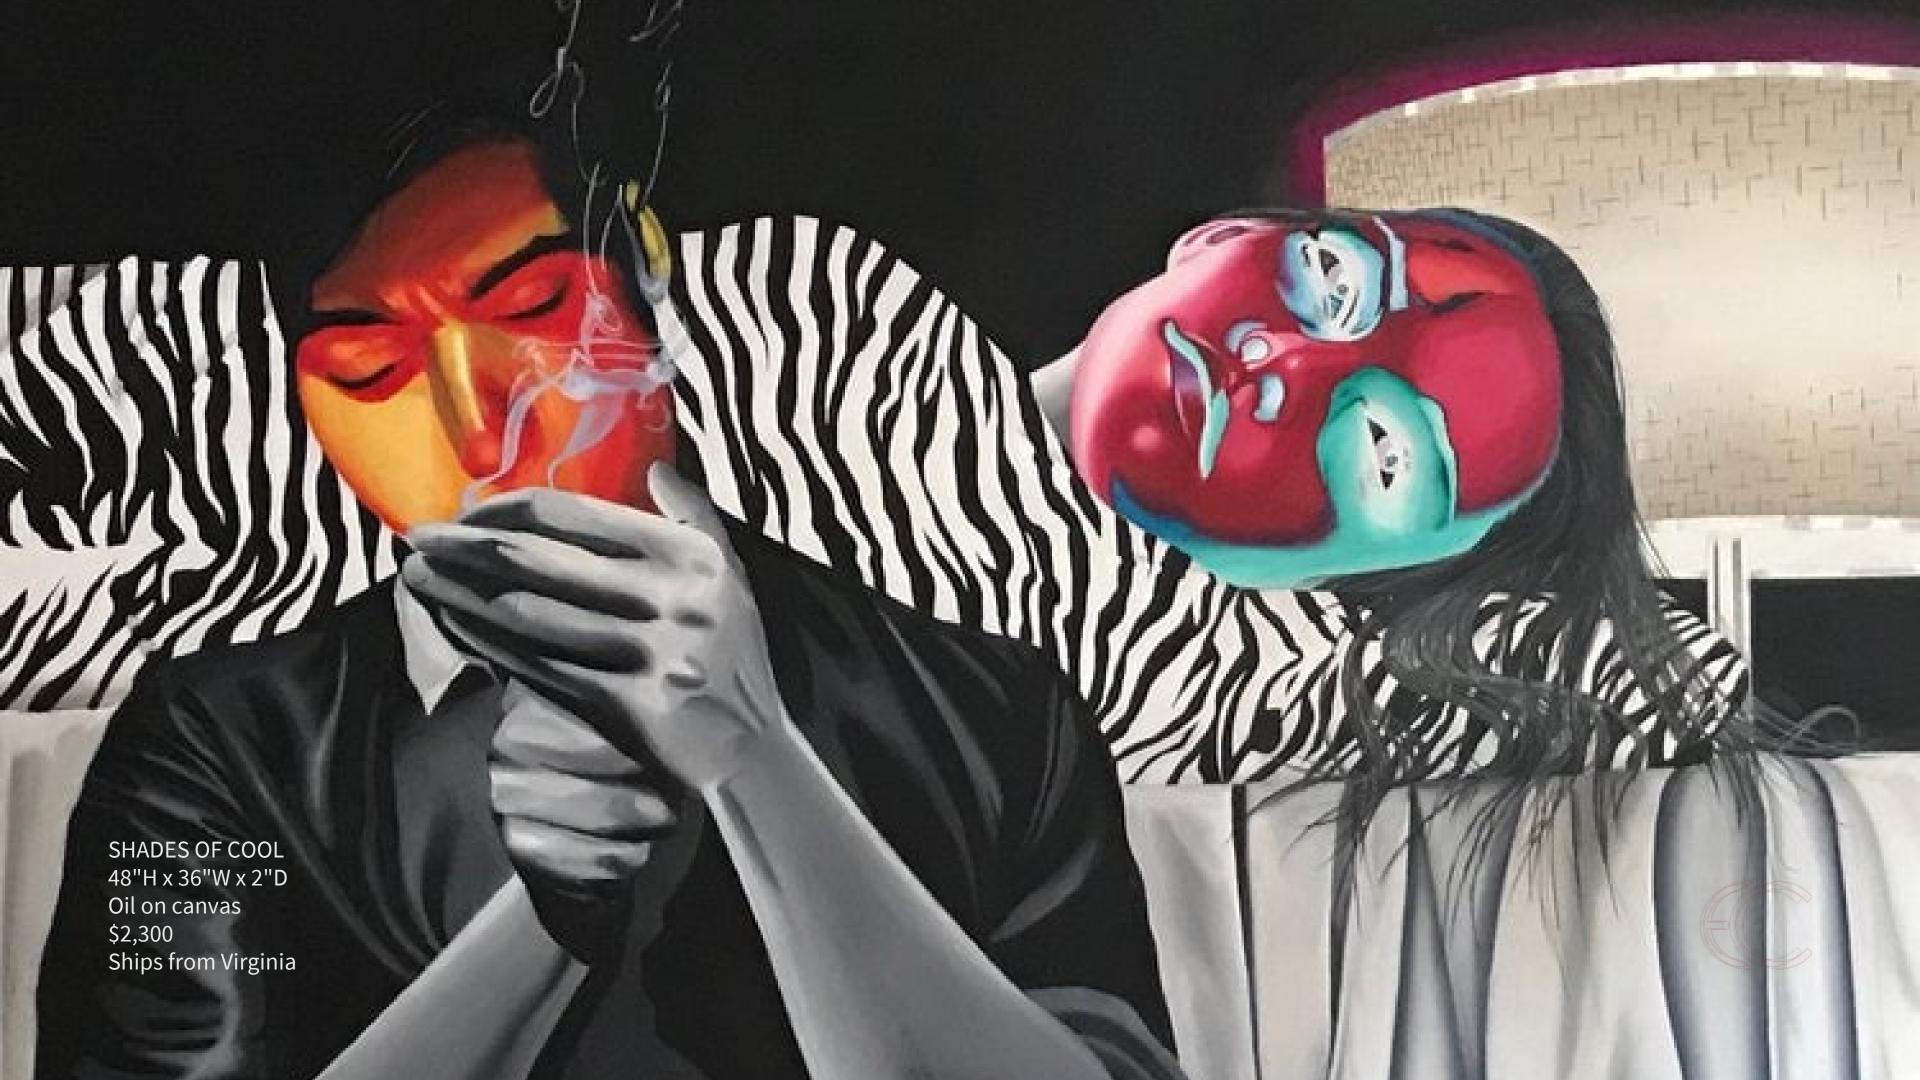

#### ~Andrea Bogart

I'M CLOSE ENOUGH TO TOUCH YOU

54"H × 23.5"W × 0.25"D

Digital image printed on crushed velour, thread, felt, hand sewn

\$1400

Cranbrook graduate