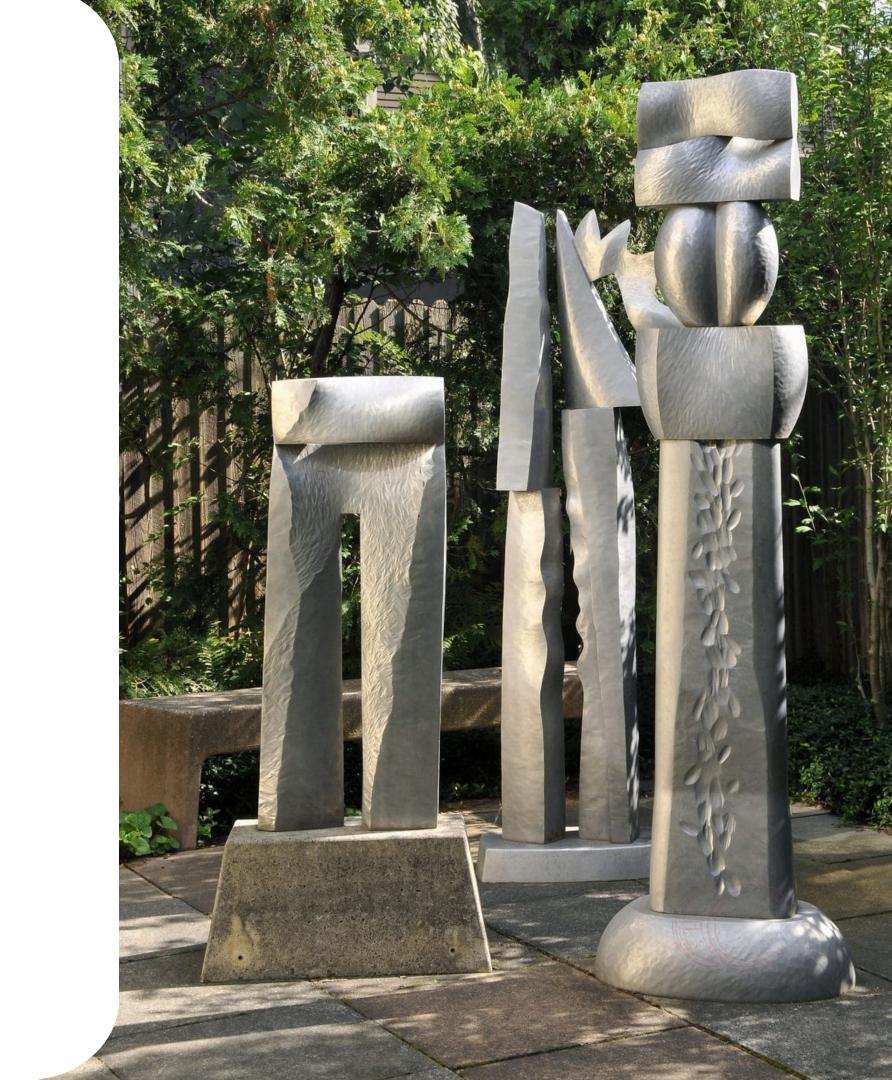

nd beautiful environment that enhanced the project's mission. Andrea used her resources and artistic intuition balanced against the client requests, strict budget, and tight schedule.

The end results are very impressive."

Dwane Adle, FASID AIA Principal, Comprehensive Design Group

CAPSULE 80"H × 26"W × 15"D Powder coated steel and blackened Ash wood \$11,200 Ships from Michigan





**EC** Artwork Showcase

































# Digital Reproductions Printed on Various Surfaces















# Let Embrace Creatives Bring the Art

Andrea Bogart

abogart@embracecreatives.com

C: 248-496-1801

@embracecreatives

<u>Create a Trade account:</u>



From the estate of artist and Michigan Modern Designer Jim Miller Melberg 1929-2017

Cast aluminum | Various sizes | Various prices