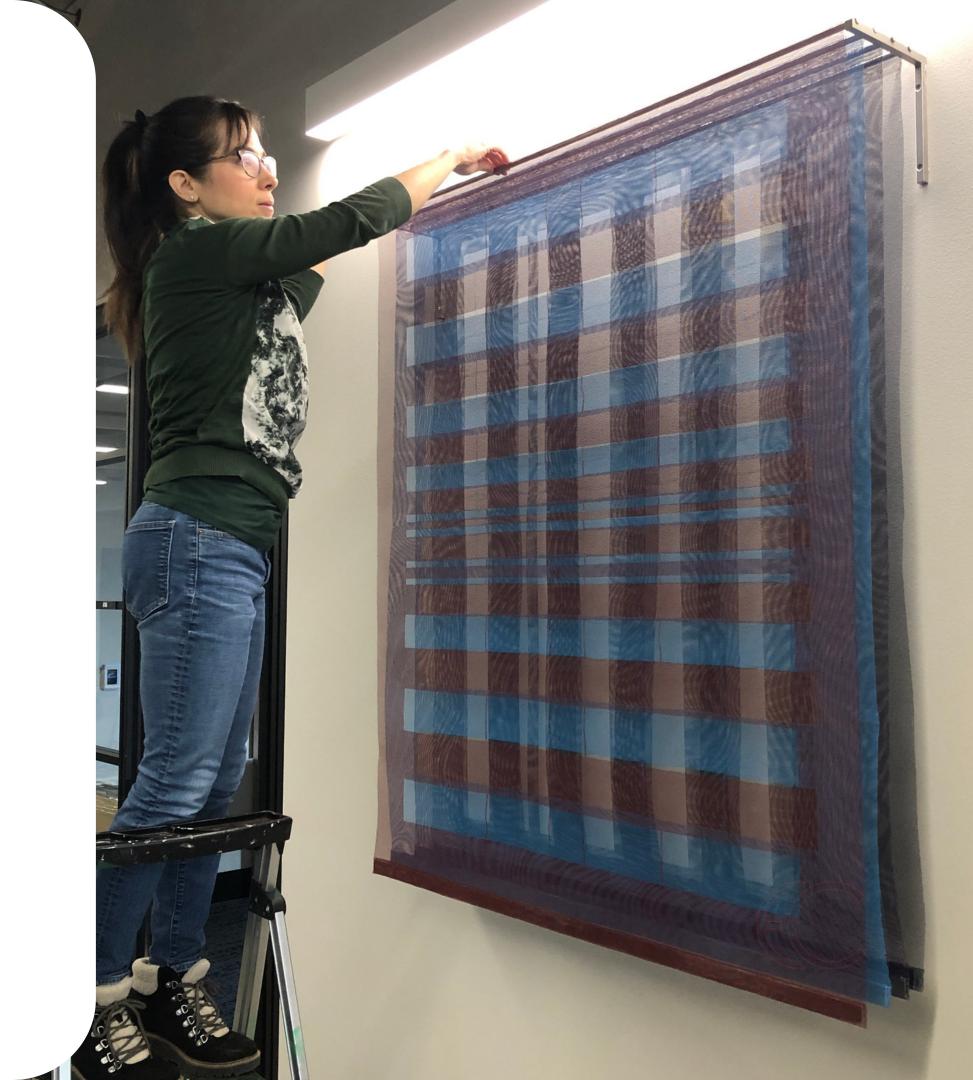

EC artist, Cathy installing her fiber artwork at a corporate client's new build project.