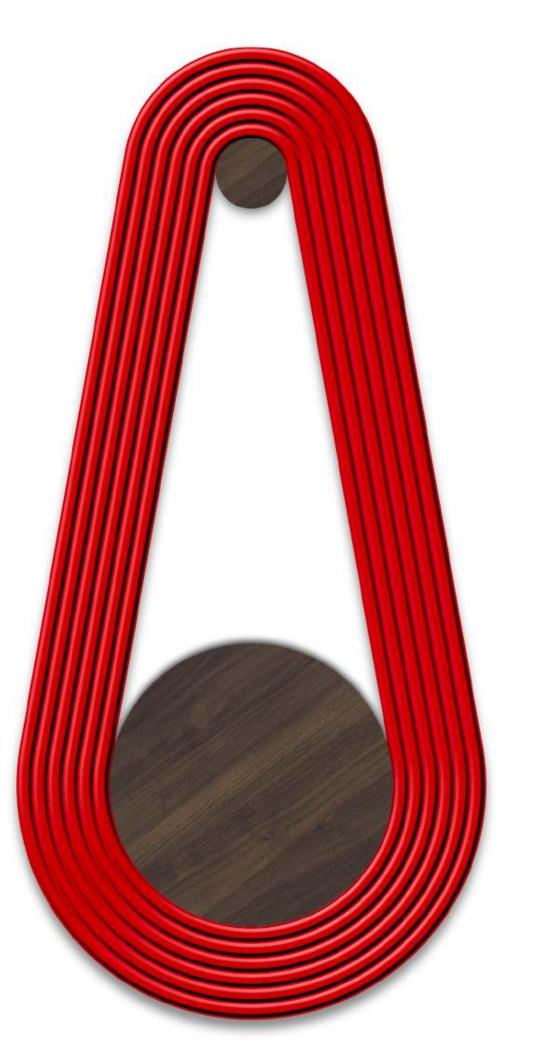

The end results are very impressive."

Dwane Adle, FASID AIA Principal, Comprehensive Design Group

CAPSULE 80"H × 26"W × 15"D Powder coated steel and blackened Ash wood \$11,200 Ships from Michigan

**EC** Artwork Showcase