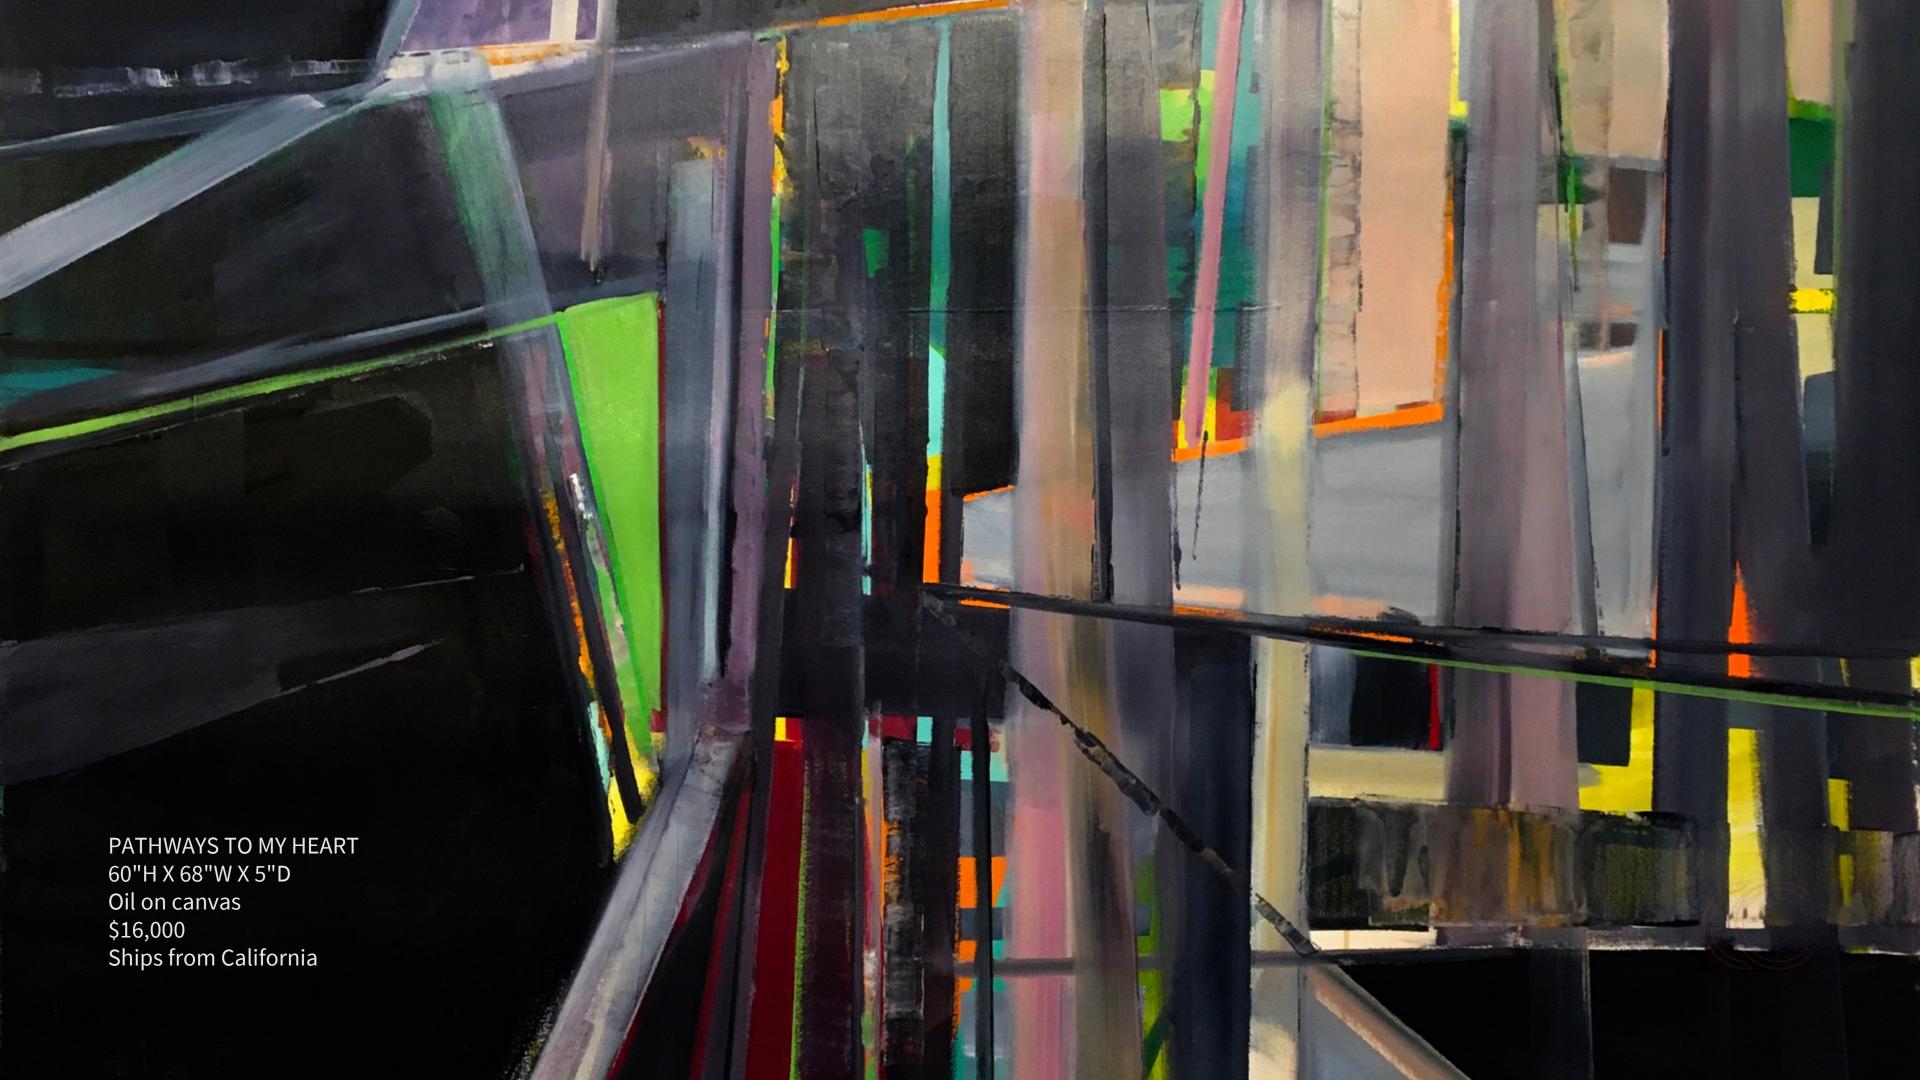

GREEN/BLUE 1 12"H X 9"W X .75"D Acrylic on canvas \$400 Cranbrook graduate

UNTITLED
50.5"H x 144"W x 2"D
Computer-based design - pigment print on canvas
\$12,800
Ships from California