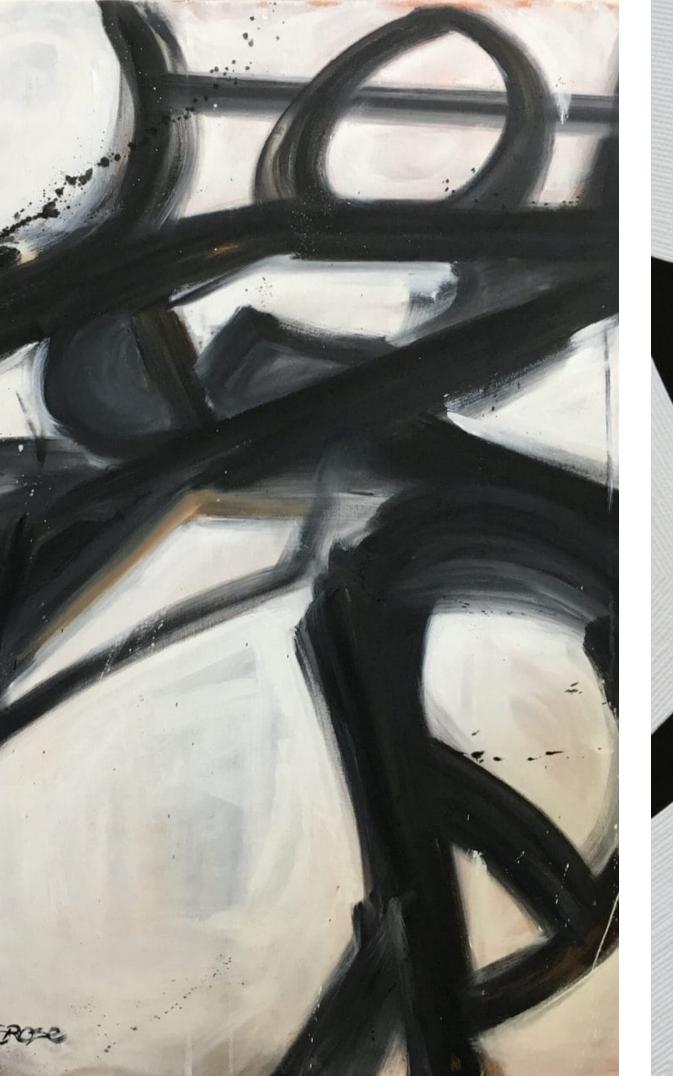

ay paint, acrylic paint \$2600 Ships from Michigan



### **Professional Associations**





BIG SQUIGGLE 84.6"H X 144.8"W X 2"D MDF, acrylic, steel \$17,000 Ships from Michigan



#### **Trade Review**

"Andrea's extensive knowledge, resources, art selection, and amazing eye created a thoughtful and beautiful environment that enhanced the project's mission. Andrea used her resources and artistic intuition balanced against the client requests, strict budget, and tight schedule.

The end results are very impressive."

Dwane Adle, FASID AIA Principal, Comprehensive Design Group

CAPSULE 80"H × 26"W × 15"D Powder coated steel and blackened Ash wood \$11,200 Ships from Michigan





**EC** Artwork Showcase

































# Digital Reproductions Printed on Various Surfaces















# Let Embrace Creatives Bring the Art

Andrea Bogart

abogart@embracecreatives.com

C: 248-496-1801

@embracecreatives

<u>Create a Trade account:</u>



From the estate of artist and Michigan Modern Designer Jim Miller Melberg 1929-2017

Cast aluminum | Various sizes | Various prices