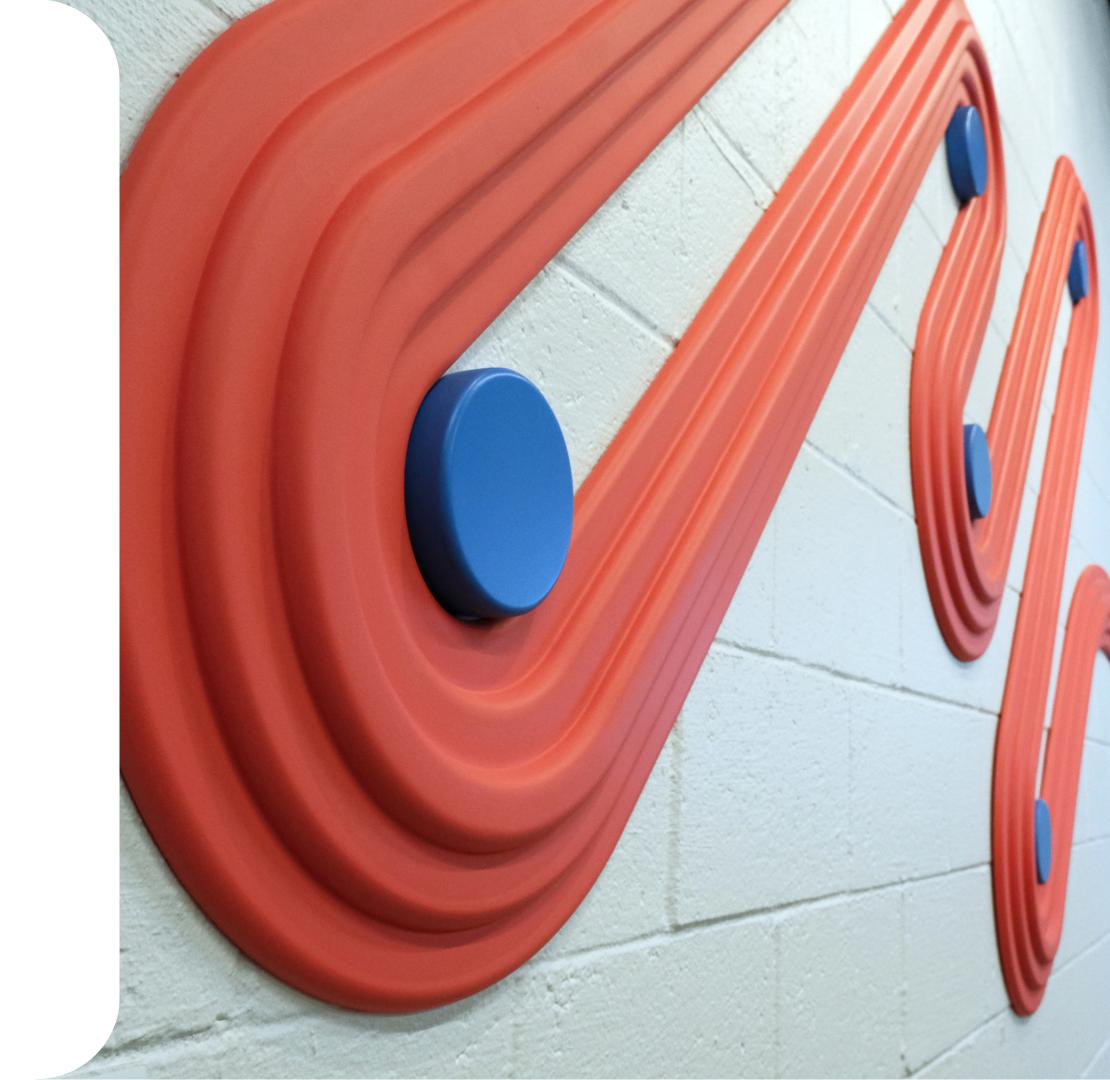

### **Professional Associations**

BIG SQUIGGLE 84.6"H X 144.8"W X 2"D MDF, acrylic, steel \$17,000 Ships from Michigan