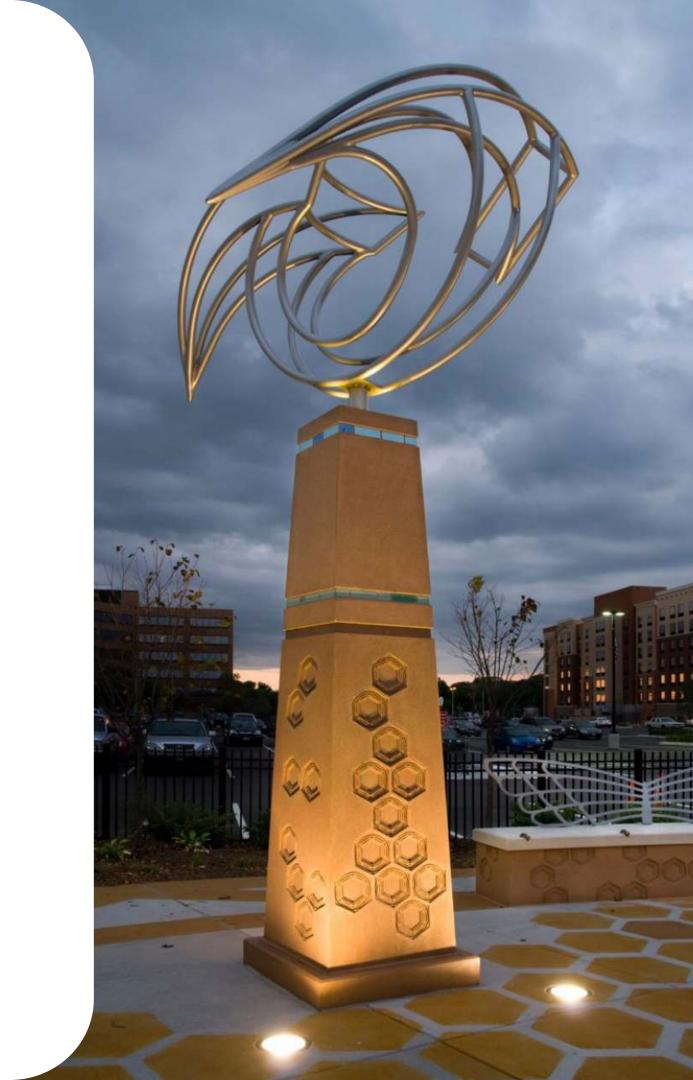

Welded aluminum, terracotta, cast stone, steel, LED lighting Commissioned by The City of St. Louis Park, St. Louis, MO