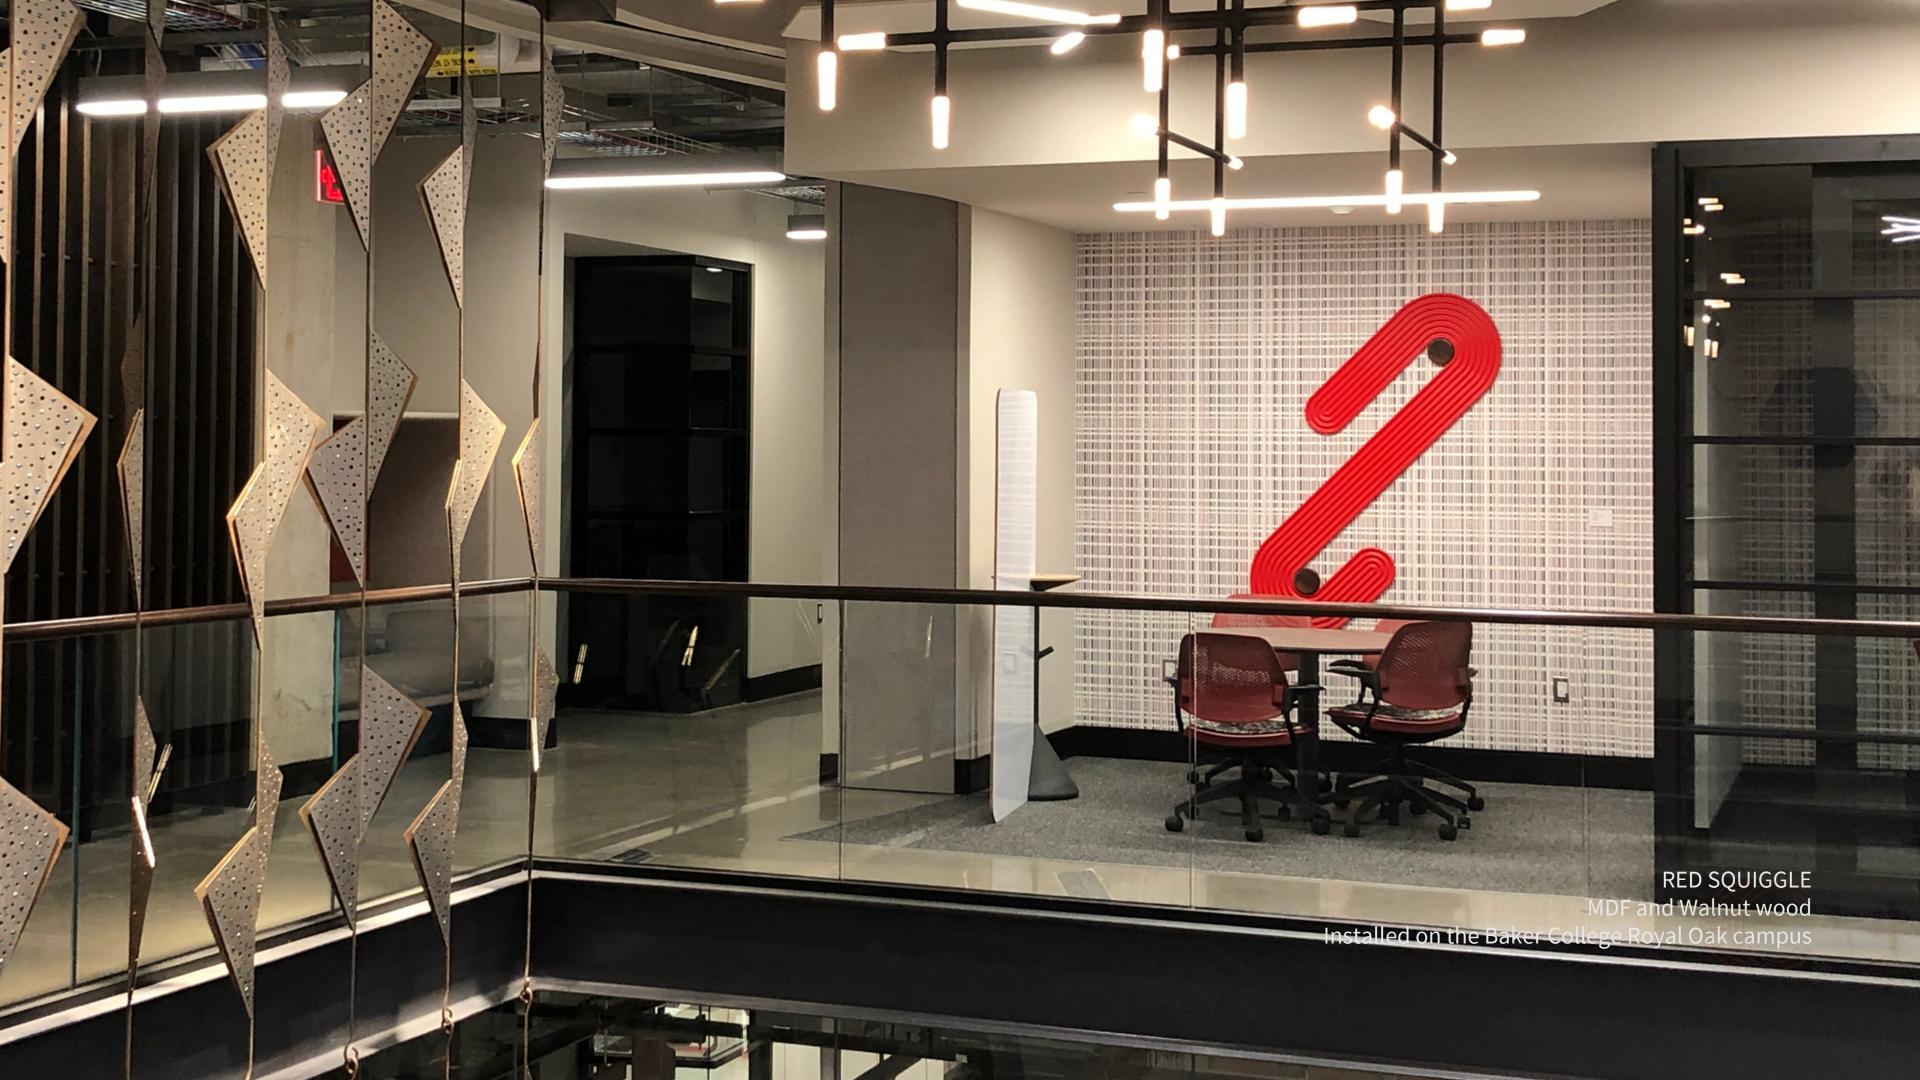

Committed to being your trusted partner, Andrea hand-picks artists that meet her high business standards so your art is delivered on time and on budget.

Oversized acrylic on canvas Baker College in Royal Oak, Michigan Executive Suite Lobby

### **Professional Associations**

BIG SQUIGGLE 84.6"H X 144.8"W X 2"D MDF, acrylic, steel \$17,000 Ships from Michigan