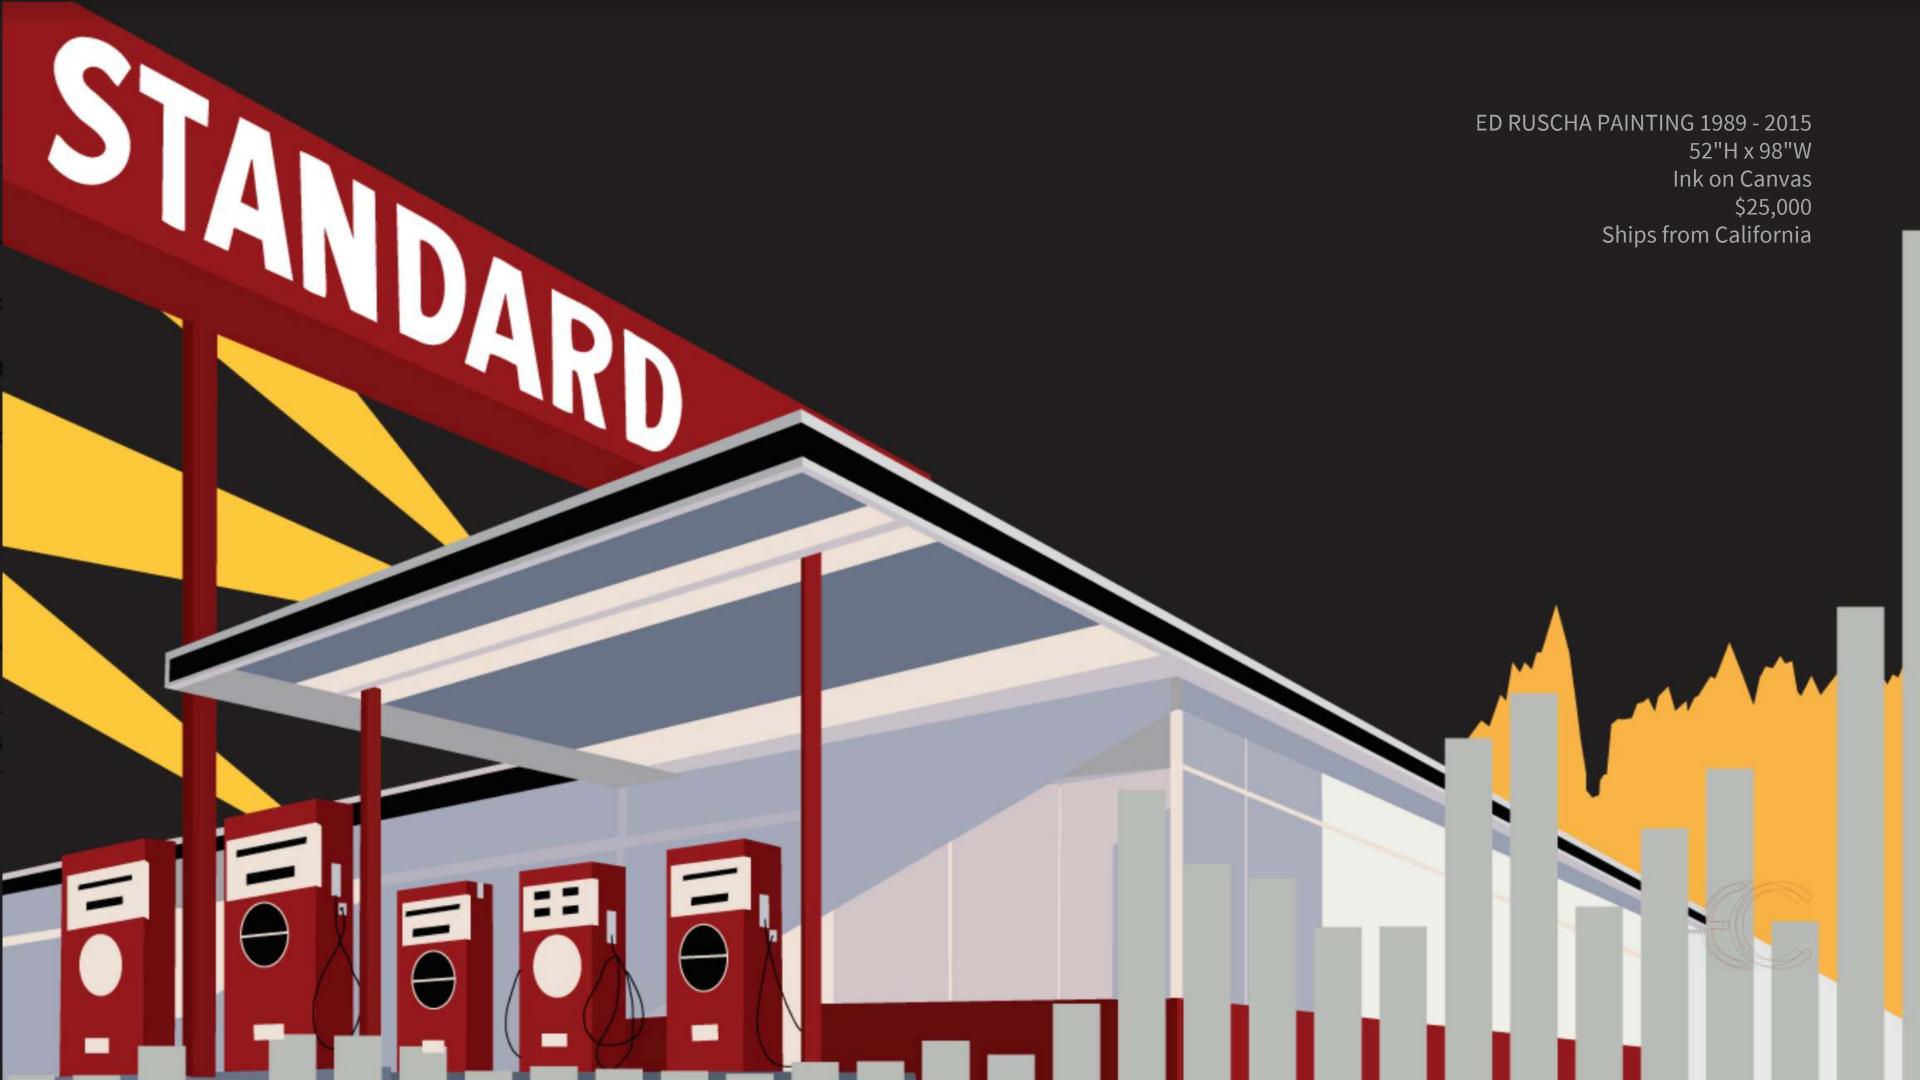

GREEN/BLUE 1 12"H X 9"W X .75"D Acrylic on canvas \$400 Cranbrook graduate

UNTITLED
50.5"H x 144"W x 2"D
Computer-based design - pigment print on canvas
\$12,800
Ships from California