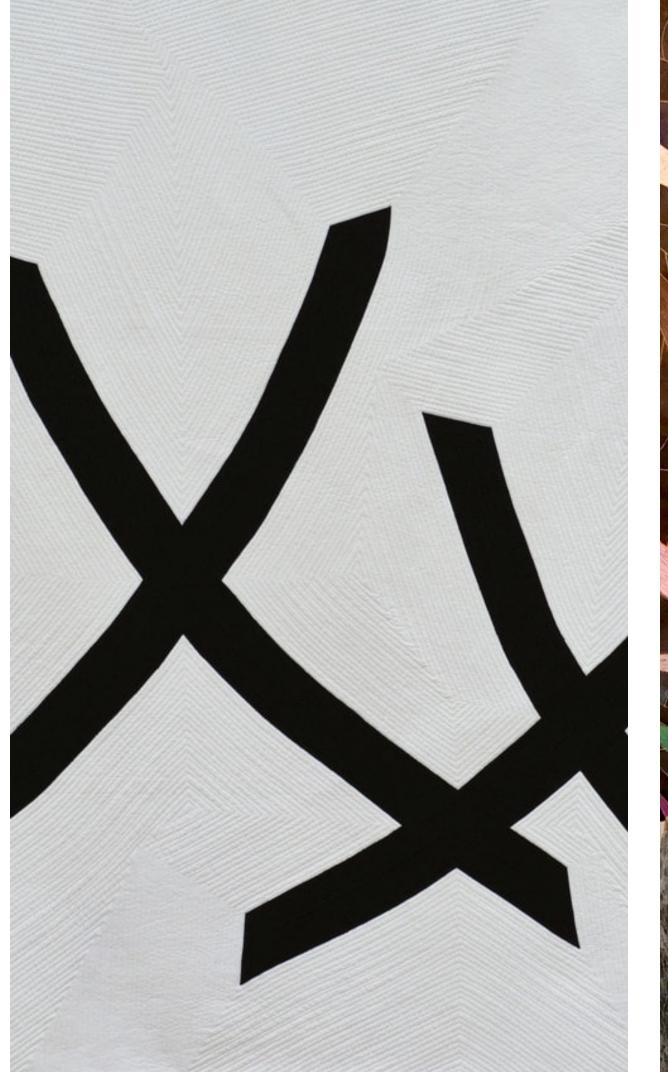

GREEN/BLUE 1 12"H X 9"W X .75"D Acrylic on canvas \$400 Cranbrook graduate

UNTITLED
50.5"H x 144"W x 2"D
Computer-based design - pigment print on canvas
\$12,800
Ships from California