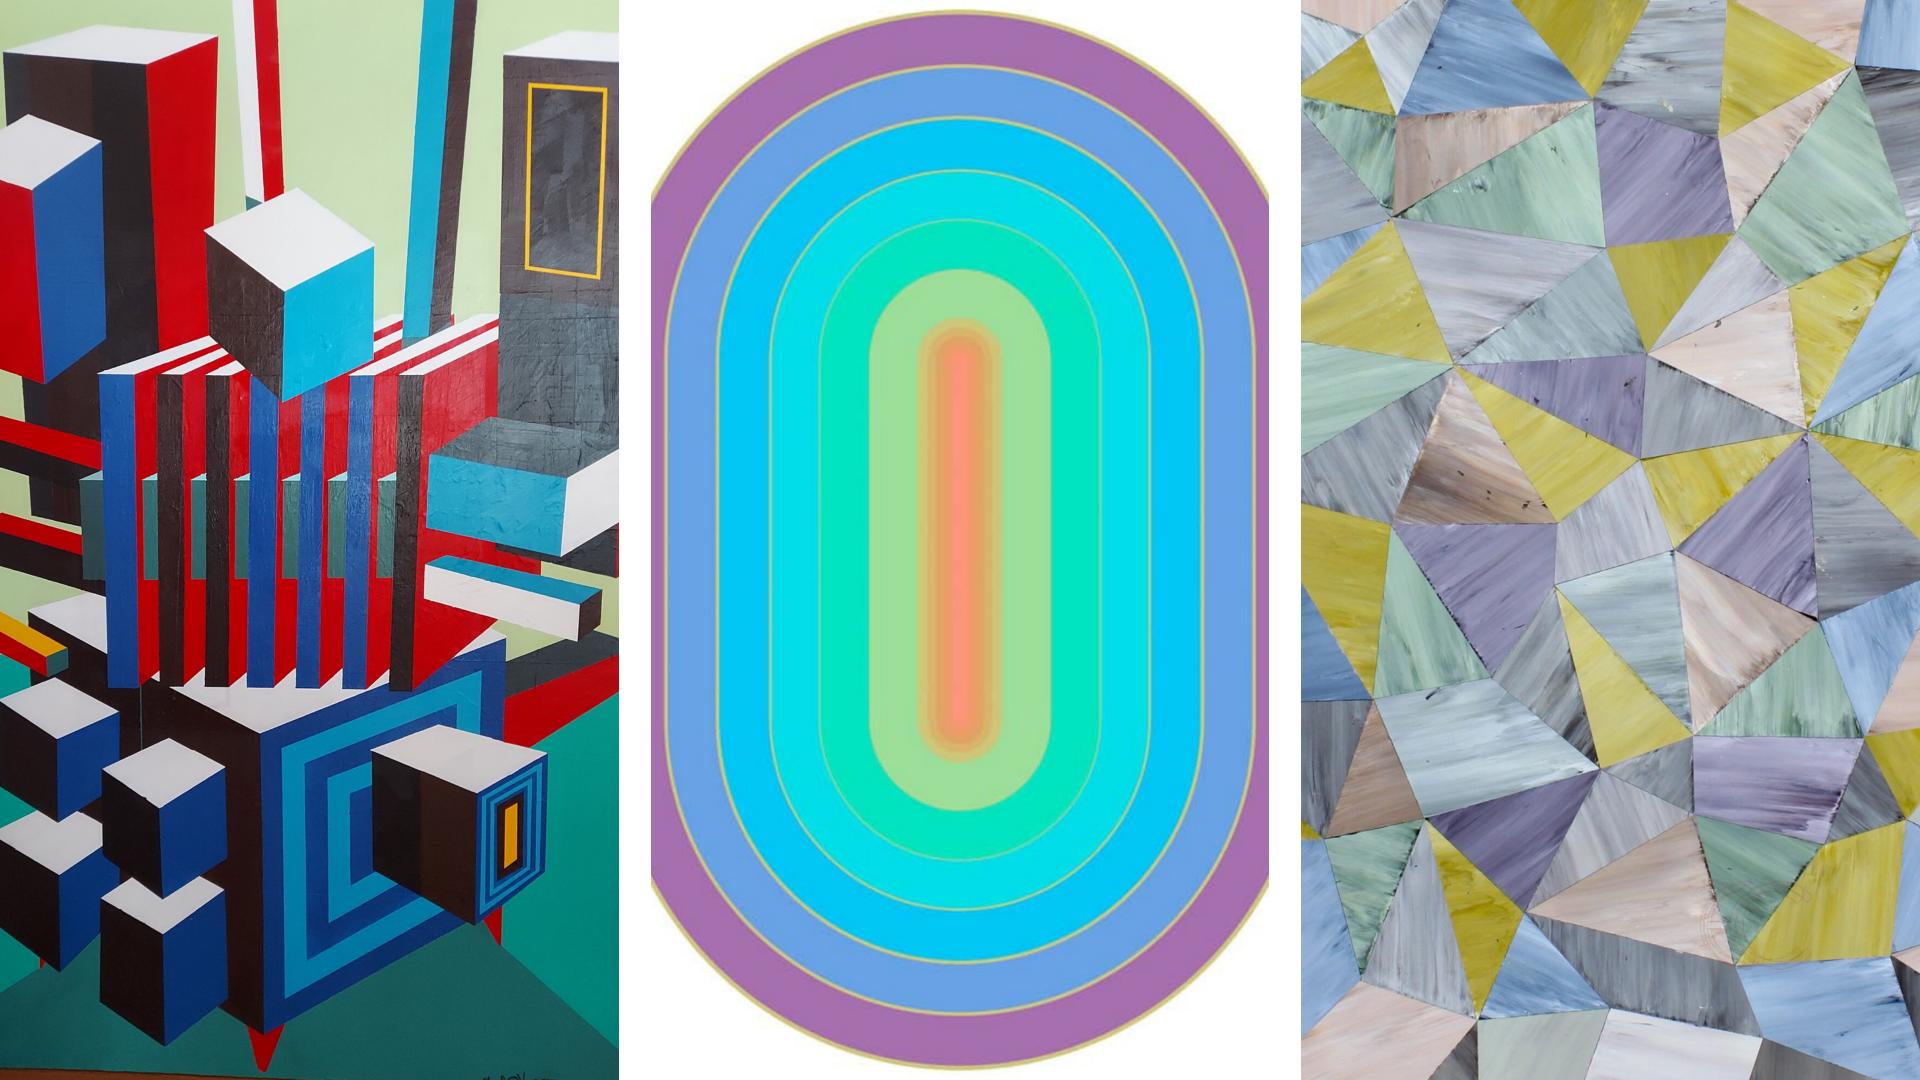

ENT |

#### **ACTIVATOR**

12"H X 12"W X 14"D brass EDM wire, spray paint, acrylic paint \$2600 Ships from Michigan



### **Professional Associations**





BIG SQUIGGLE 84.6"H X 144.8"W X 2"D MDF, acrylic, steel \$17,000 Ships from Michigan



#### **Trade Review**

"Andrea's extensive knowledge, resources, art selection, and amazing eye created a thoughtful and beautiful environment that enhanced the project's mission. Andrea used her resources and artistic intuition balanced against the client requests, strict budget, and tight schedule.

The end results are very impressive."

Dwane Adle, FASID AIA Principal, Comprehensive Design Group

CAPSULE 80"H × 26"W × 15"D Powder coated steel and blackened Ash wood \$11,200 Ships from Michigan





**EC** Artwork Showcase

































# Digital Reproductions Printed on Various Surfaces















# Let Embrace Creatives Bring the Art

Andrea Bogart

abogart@embracecreatives.com

C: 248-496-1801

@embracecreatives

<u>Create a Trade account:</u>



From the estate of artist and Michigan Modern Designer Jim Miller Melberg 1929-2017

Cast aluminum | Various sizes | Various prices