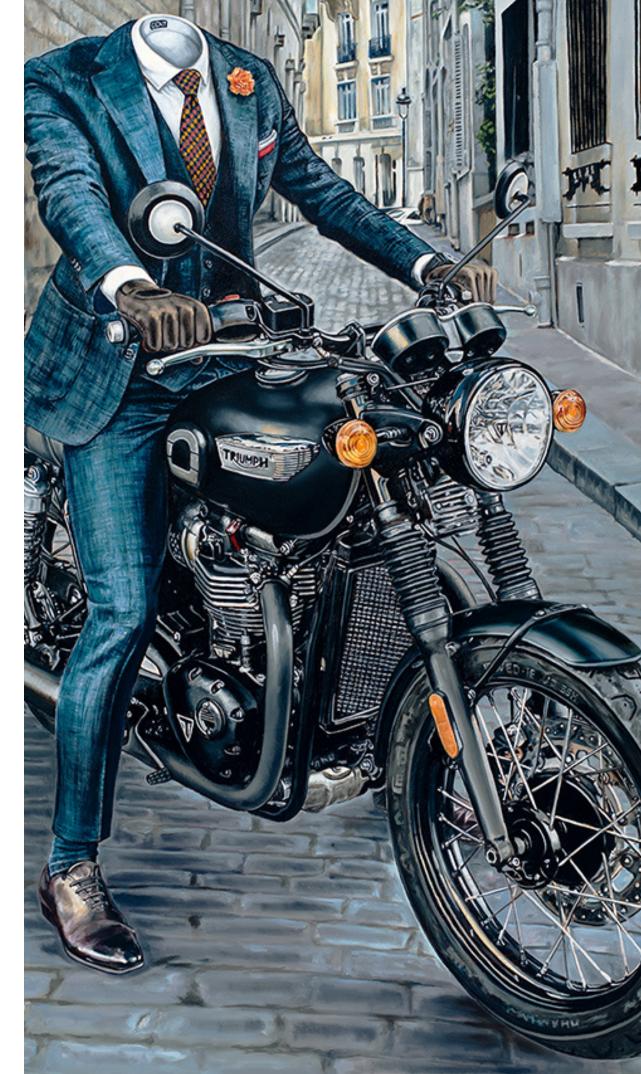

GREEN/BLUE 1 12"H X 9"W X .75"D Acrylic on canvas \$400 Cranbrook graduate

UNTITLED
50.5"H x 144"W x 2"D
Computer-based design - pigment print on canvas
\$12,800
Ships from California