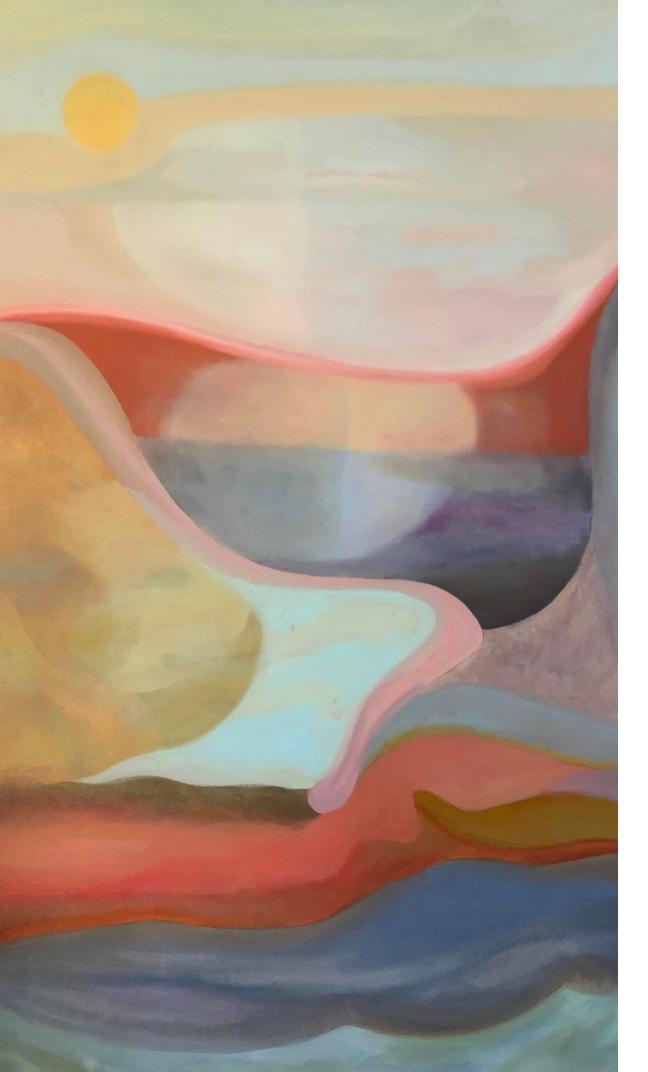

|

#### **ACTIVATOR**

12"H X 12"W X 14"D brass EDM wire, spray paint, acrylic paint \$2600 Ships from Michigan



### **Professional Associations**





BIG SQUIGGLE 84.6"H X 144.8"W X 2"D MDF, acrylic, steel \$17,000 Ships from Michigan



#### **Trade Review**

"Andrea's extensive knowledge, resources, art selection, and amazing eye created a thoughtful and beautiful environment that enhanced the project's mission. Andrea used her resources and artistic intuition balanced against the client requests, strict budget, and tight schedule.

The end results are very impressive."

Dwane Adle, FASID AIA Principal, Comprehensive Design Group

CAPSULE 80"H × 26"W × 15"D Powder coated steel and blackened Ash wood \$11,200 Ships from Michigan





**EC** Artwork Showcase

































# Digital Reproductions Printed on Various Surfaces















# Let Embrace Creatives Bring the Art

Andrea Bogart

abogart@embracecreatives.com

C: 248-496-1801

@embracecreatives

<u>Create a Trade account:</u>



From the estate of artist and Michigan Modern Designer Jim Miller Melberg 1929-2017

Cast aluminum | Various sizes | Various prices