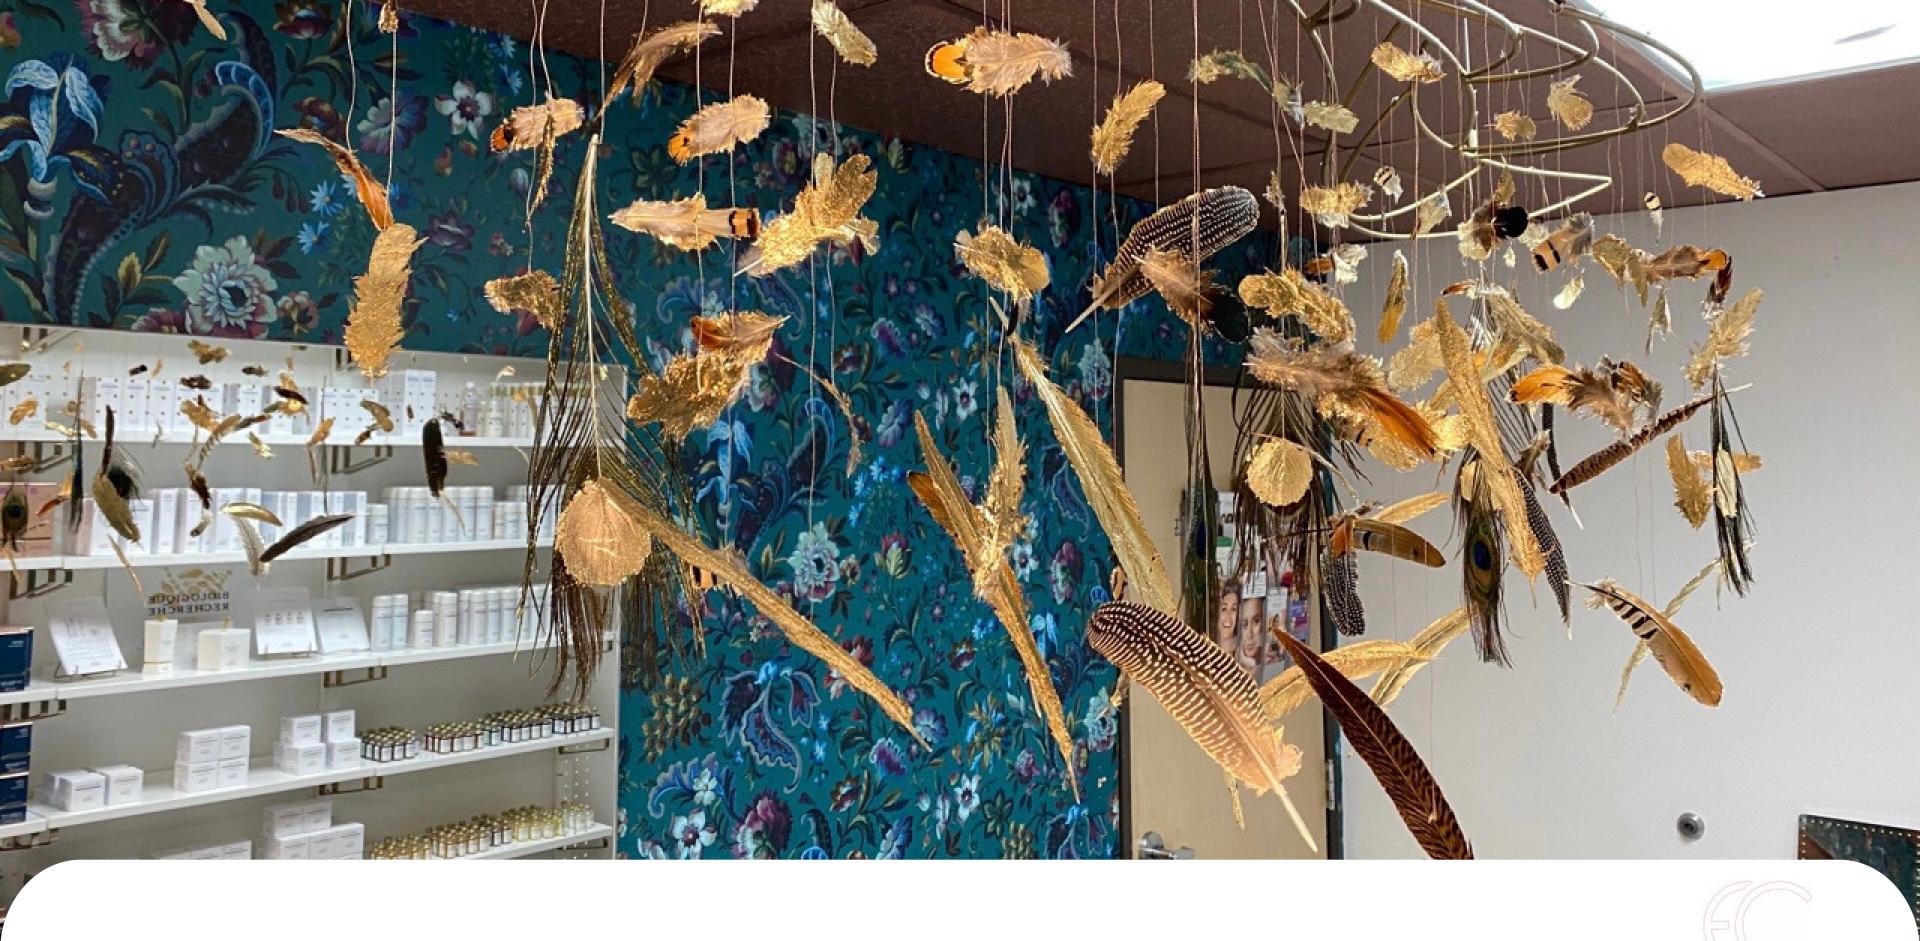

EC artist, Cathy installing her fiber artwork at a corporate client's new build project.