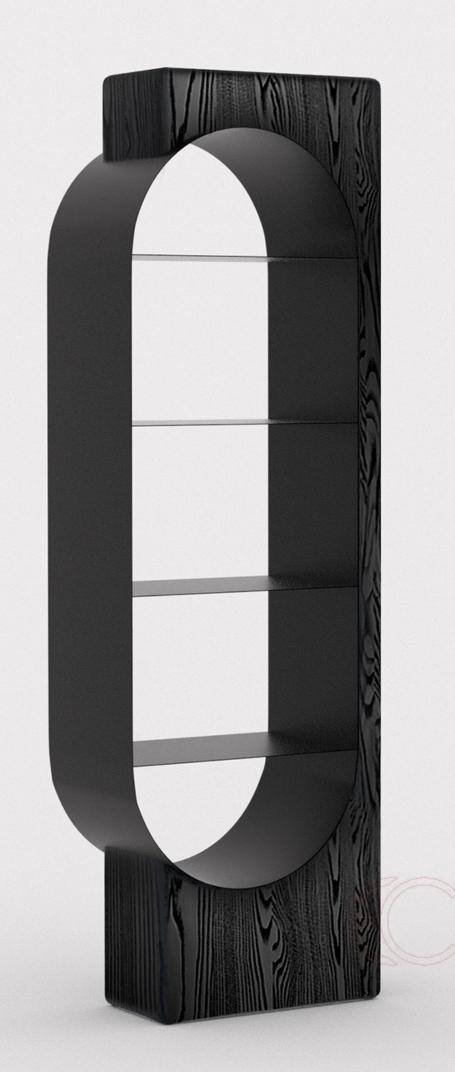

The end results are very impressive."

Dwane Adle, FASID AIA Principal, Comprehensive Design Group

CAPSULE 80"H × 26"W × 15"D Powder coated steel and blackened Ash wood \$11,200 Ships from Michigan

**EC** Artwork Showcase