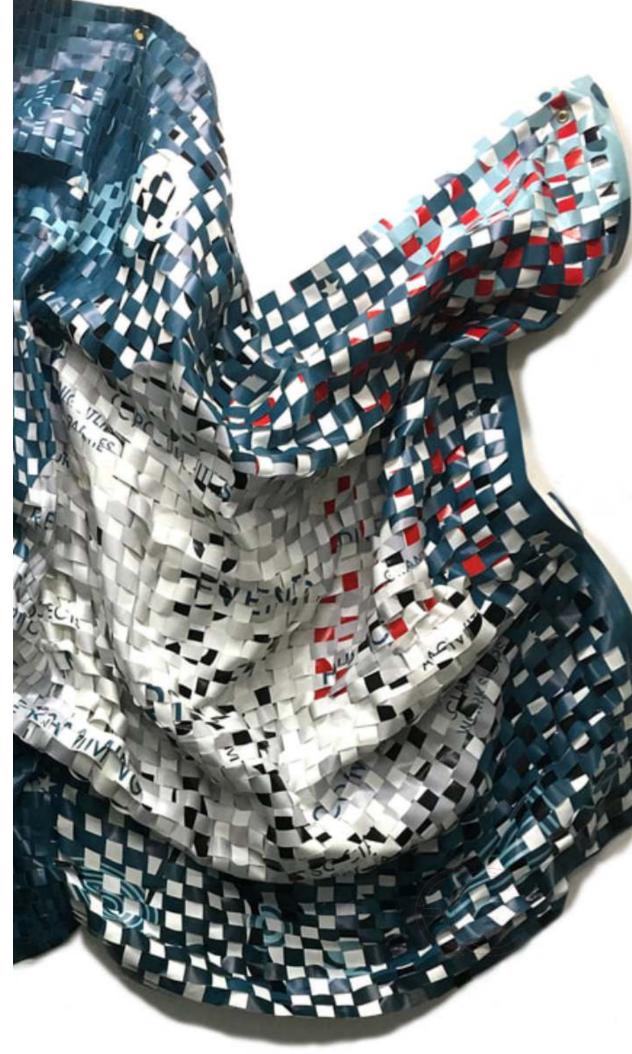

#### ~Andrea Bogart

I'M CLOSE ENOUGH TO TOUCH YOU

54"H × 23.5"W × 0.25"D

Digital image printed on crushed velour, thread, felt, hand sewn

\$1400

Cranbrook graduate