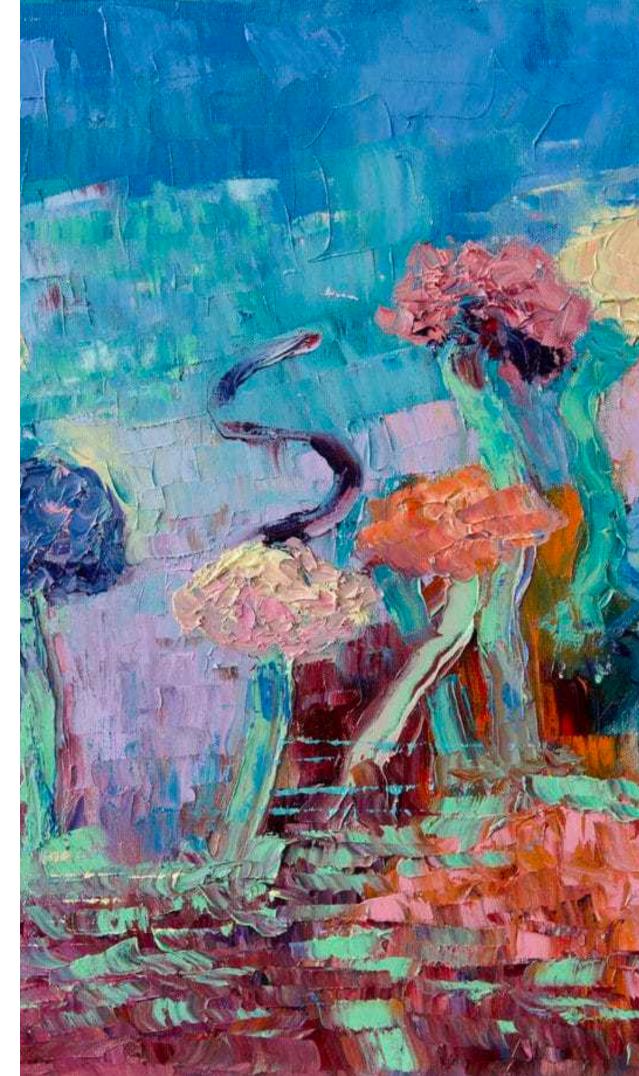

GREEN/BLUE 1 12"H X 9"W X .75"D Acrylic on canvas \$400 Cranbrook graduate

UNTITLED
50.5"H x 144"W x 2"D
Computer-based design - pigment print on canvas
\$12,800
Ships from California