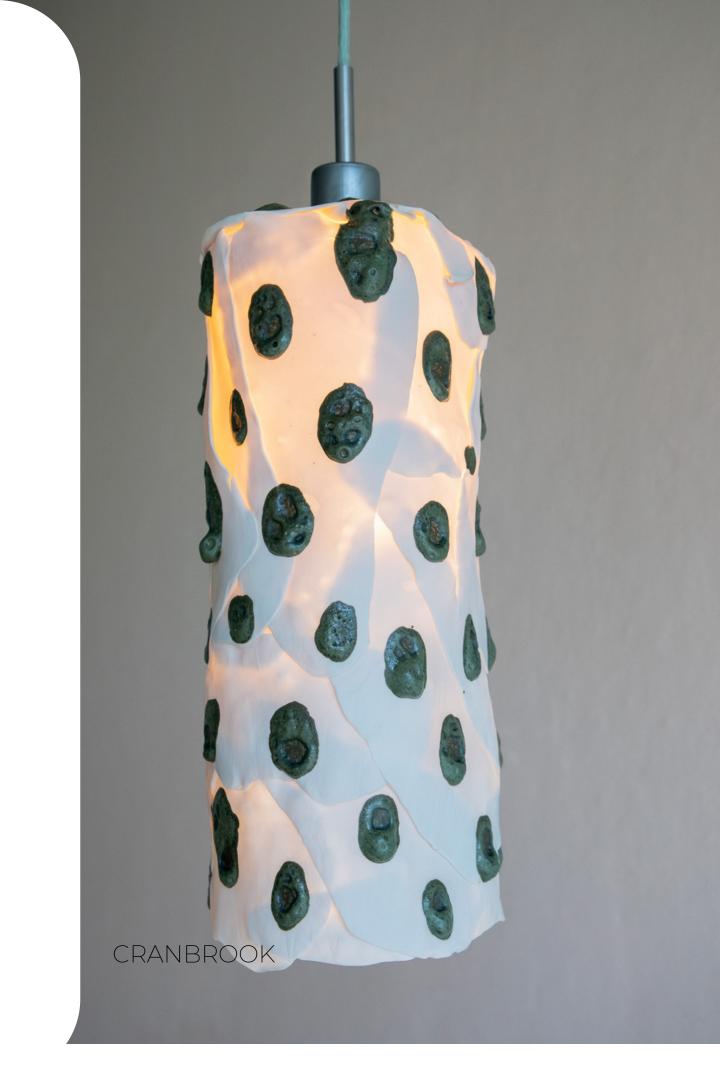

## **Professional Associations**

BIG SQUIGGLE 84.6"H X 144.8"W X 2"D MDF, acrylic, steel \$17,000 Ships from Michigan