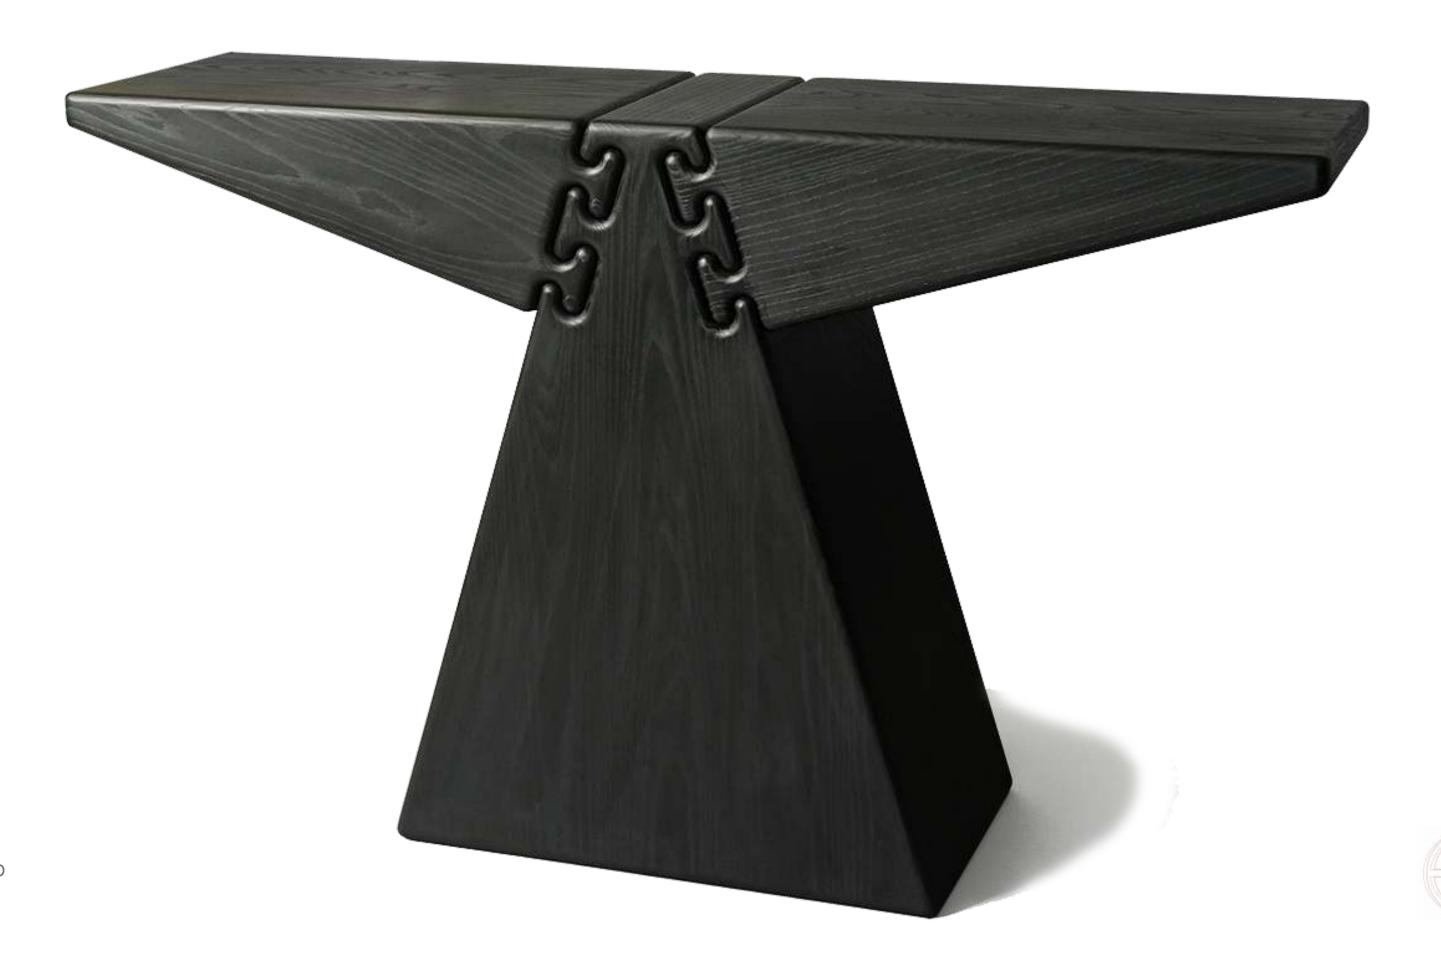

rtworks
- Mobiles
- Printmaking
- Digital designs
- Industrial designs
- Mixed media
- Furniture
- Living walls
- and more...

GREEN/BLUE 1 12"H X 9"W X .75"D Acrylic on canvas \$400





UNTITLED
50.5"H x 144"W x 2"D
Computer-based design - pigment print on canvas
\$12,800
Ships from California



### Reliable & Professional

Andrea curates pieces from hand-picked, established and award-winning artists, graduates from celebrated art schools like Cranbrook, Parsons, U of M, and CCS, as well as early career creatives from across America.

If you'd like a greater level of connection with the art, we can create wall placards to educate, schedule artists talks, and help you create a beautiful catalog.



EC artist, Cathy installing her fiber artwork at a corporate client's new build project.



ANVIL 32.75"H × 53"W × 14"D Ebonized Ash Ships from Michigan

## Why We're Better

- We listen more than we speak.
- EC sources from hundreds of American artists and makers.
- Our comprehensive presentations help our clients seal the deal.
- All custom projects are managed expertly.
- Challenges are met with ideas, not excuses.
- EC promises timely communication and

reliability. • Beyond the sourcing, we manage procurement, printing, framing, and installations.

**UNDER THE SKIN** 60"H x 72"W Acrylic and oil on canvas



## Breathe: It's an Easy Process

On average, this is how our projects run:

| REVIEW PROJECT SCOPE                     | CLIENT  | CLIENT'S SCHEDULE                                      |
|------------------------------------------|---------|---------------------------