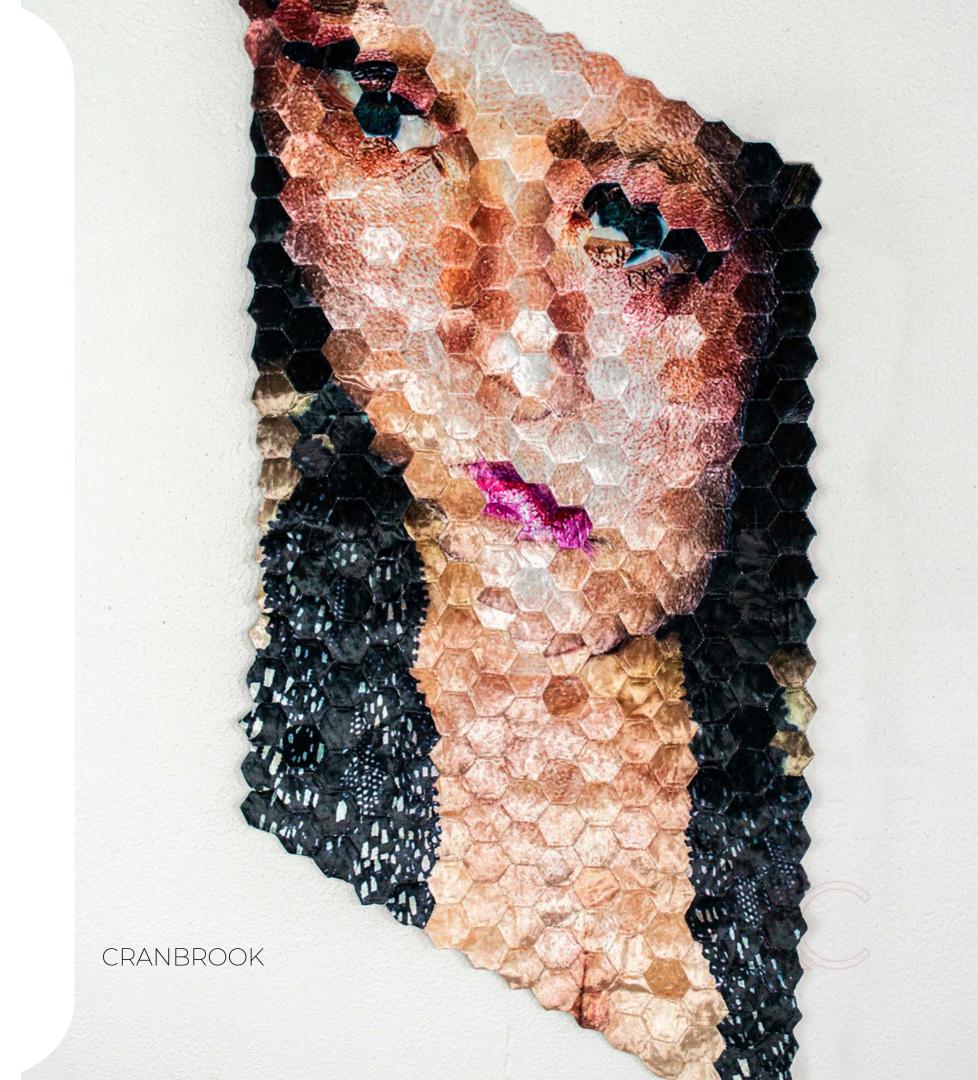

~Andrea Bogart

I'M CLOSE ENOUGH TO TOUCH YOU 54"H × 23.5"W × 0.25"D Digital image printed on crushed velour, thread, felt, hand sewn \$1400

### Reliable & Professional

Andrea curates pieces from hand-picked, established and award-winning artists, graduates from celebrated art schools like Cranbrook, Parsons, U of M, and CCS, as well as early career creatives from across America.