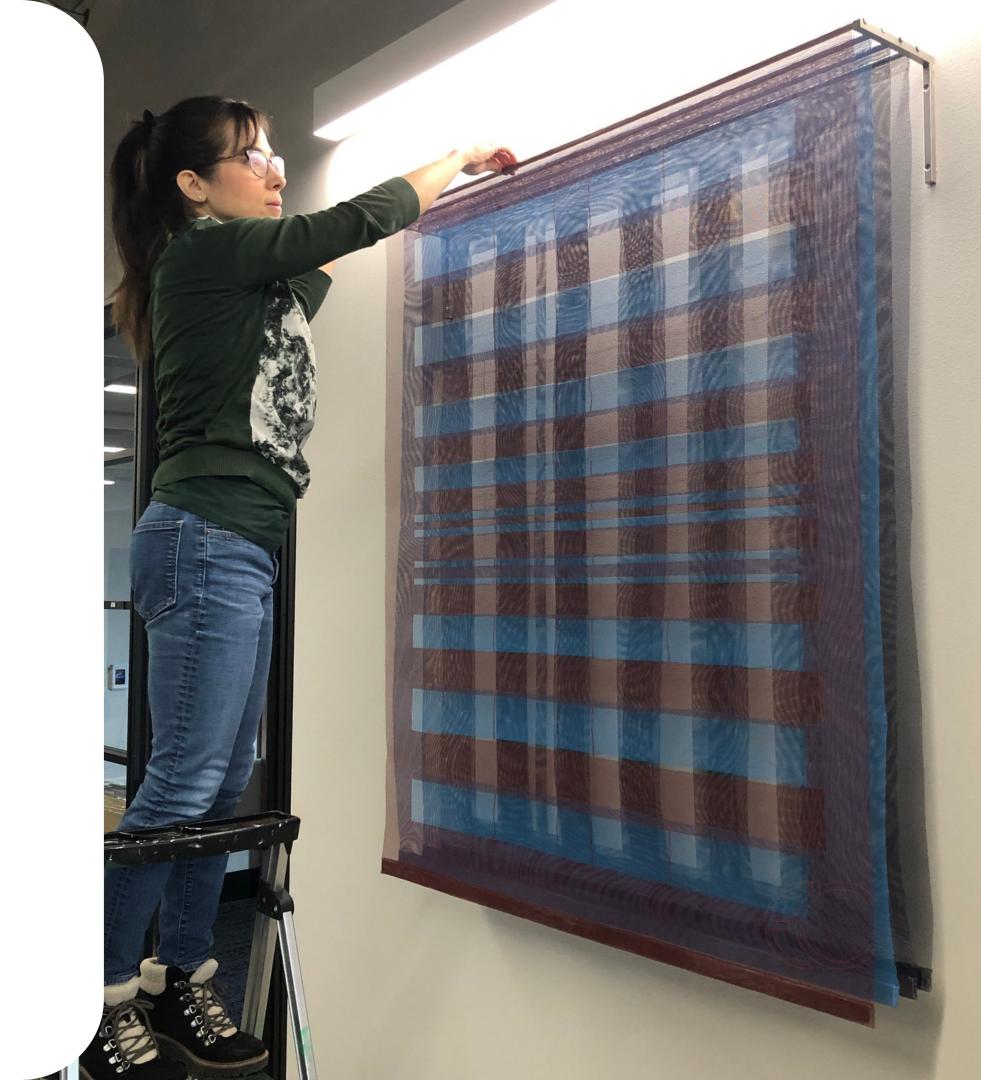

If you'd like a greater level of connection with the art, we can create wall placards to educate, schedule artists talks, and help you create a beautiful catalog.

EC artist, Cathy installing her fiber artwork at a corporate client's new build project.